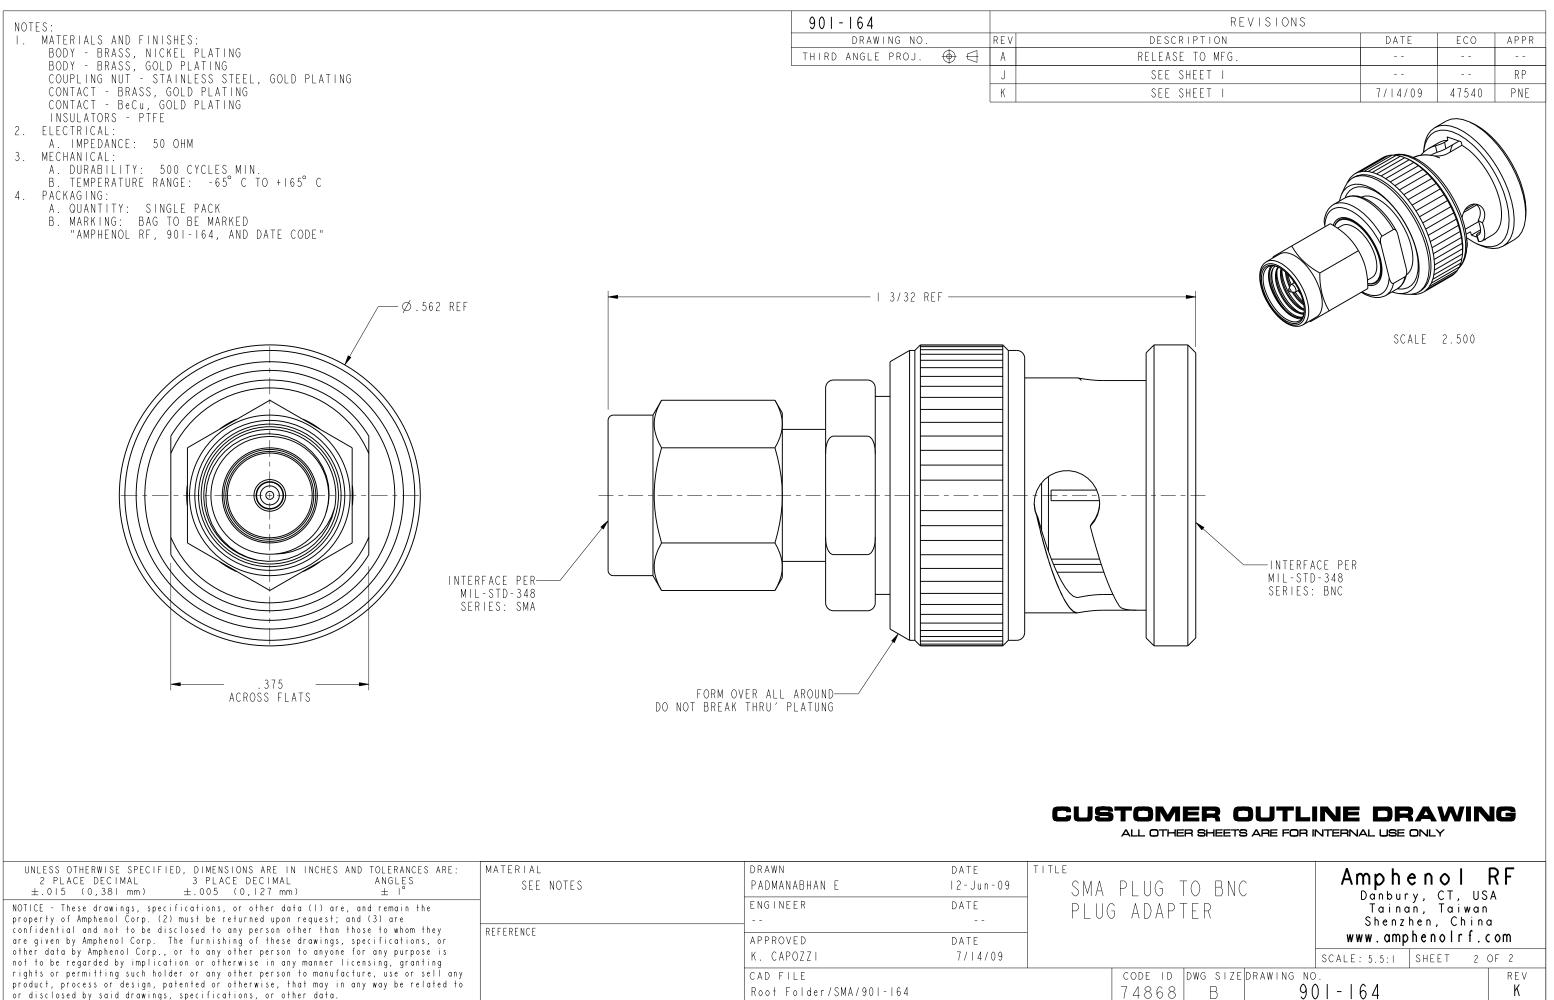

| UNLESS OTHERWISE SPECIFIED, DIMENSIONS ARE IN INCHES AND TOLERANCES ARE:<br>2 PLACE DECIMAL 3 PLACE DECIMAL ANGLES<br>$\pm .015$ (0,381 mm) $\pm .005$ (0,127 mm) $\pm 1^{\circ}$<br>NOTICE - These drawings, specifications, or other data (1) are, and remain the<br>property of Amphenol Corp. (2) must be returned upon request; and (3) are<br>confidential and not to be disclosed to any person other than those to whom they<br>are given by Amphenol Corp. The furnishing of these drawings, specifications, or<br>other data by Amphenol Corp., or to any other person to anyone for any purpose is | MATERIAL<br>SEE NOTES<br>REFERENCE | DRAWN<br>PADMANABHAN E<br>ENGINEER<br><br>APPROVED<br>K. CAPOZZI | DATE<br> 2-Jun-09<br>DATE<br><br>DATE<br>7/ 4/09 | PLUG T<br>ADAPT    |
|---------------------------------------------------------------------------------------------------------------------------------------------------------------------------------------------------------------------------------------------------------------------------------------------------------------------------------------------------------------------------------------------------------------------------------------------------------------------------------------------------------------------------------------------------------------------------------------------------------------|------------------------------------|------------------------------------------------------------------|--------------------------------------------------|--------------------|
| not to be regarded by implication or otherwise in any manner licensing, granting<br>rights or permitting such holder or any other person to manufacture, use or sell any<br>product, process or design, patented or otherwise, that may in any way be related to<br>or disclosed by said drawings, specifications, or other data.                                                                                                                                                                                                                                                                             |                                    | CAD FILE<br>Root Folder/SMA/901-164                              |                                                  | code id 1<br>74868 |