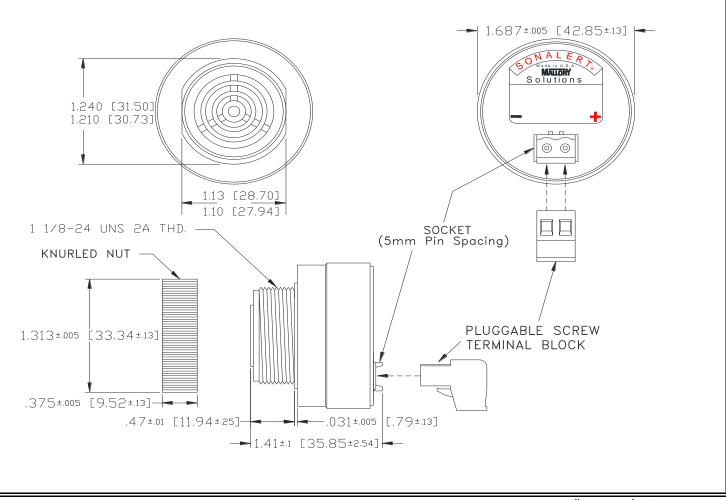

## MALLORY Mallory Sonalert Products,Inc. | Part #: SCE028SA3SS1B Sales Outline Drawing | Revision: C Specifications: | Sound Level Category | Soft

| Sound Level Category  | Soft                                                                                       |
|-----------------------|--------------------------------------------------------------------------------------------|
| Mode of Operation     | 1 Min On-Time Continuous                                                                   |
| Voltage Rating        | 16 to 28 VAC                                                                               |
| Frequency             | 2900 ± 500 Hz                                                                              |
| Loudness @ 2 FT       | 65 to 75 dB(A) Typ.                                                                        |
| Current Draw          | 40mA MAX                                                                                   |
| Housing Material      | 6/6 Nylon, Color: Black                                                                    |
| Storage Temperature   | -40° to +85° C                                                                             |
| Operating Temperature | -40° to +85° C                                                                             |
| Panel Mounting        | Recommended hole size is 1.25"(31.75mm). Thread front will fit standard 30mm(1.181") hole. |
| Knurled Nut           | Used to attach part to panel. The max recommended torque is 10 in-lbs.                     |
| Weight (Typical)      | 1.6 oz (45g)                                                                               |
| NEMA 3R,4X, & 12      | Approved with use of ACC03.                                                                |
| cUL Recognition       | cUL Recognized                                                                             |
| Options               | Please contact factory.                                                                    |

Dimensions: Inches (mm) cUL Recognized ROHS Compliant