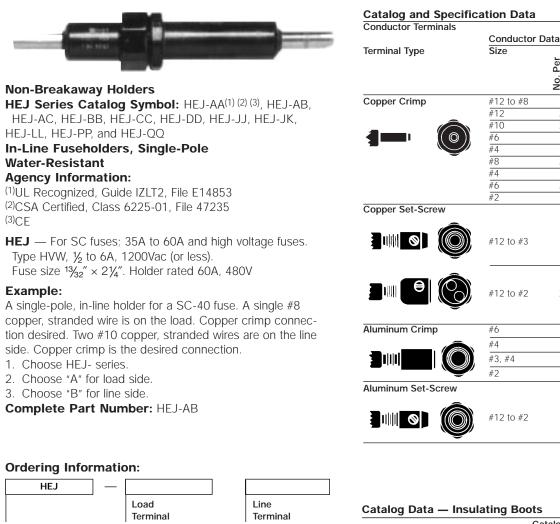

## HEJ Series

Catalog

Symbol

Load &

А

В

Line

Stranded

.

Solid

•

No. Per Terminal