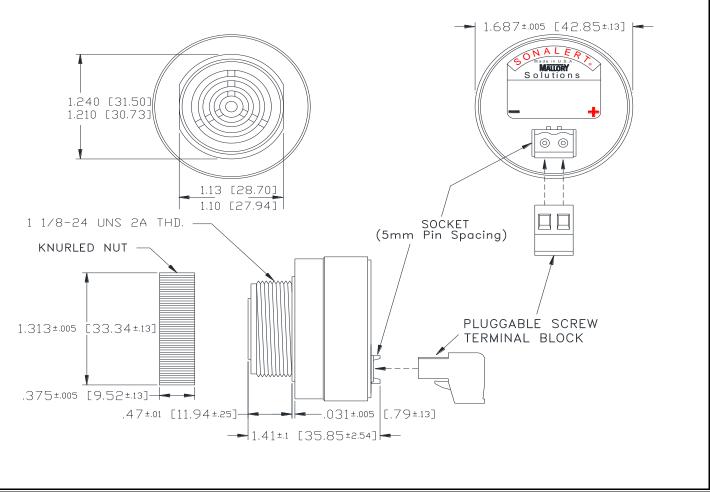

## MALLORY Mallory Sonalert Products,Inc. Part #: Sales Outline Drawing Revision:

Part #: SCE048MD2DP2B

**Specifications:** 

| Sound Level Category  | Medium                                                                                     |
|-----------------------|--------------------------------------------------------------------------------------------|
| Mode of Operation     | Fast Double Pulse @ 2 PPS                                                                  |
| Voltage Rating        | 28 to 48 VDC                                                                               |
| Frequency             | 2000 ± 500 Hz                                                                              |
| Loudness @ 2 FT       | 75 to 85 dB(A) Typ.                                                                        |
| Current Draw          | 40mA MAX                                                                                   |
| Housing Material      | 6/6 Nylon, Color: Black                                                                    |
| Storage Temperature   | -40° to +85° C                                                                             |
| Operating Temperature | -40° to +85° C                                                                             |
| Panel Mounting        | Recommended hole size is 1.25"(31.75mm). Thread front will fit standard 30mm(1.181") hole. |
| Knurled Nut           | Used to attach part to panel. The max recommended torque is 10 in-lbs.                     |
| Weight (Typical)      | 1.6 oz (45g)                                                                               |
| NEMA 3R,4X, & 12      | Approved with use of ACC03.                                                                |
| cUL Recognition       | Supply voltage shall employ Transient Voltage Surge Suppression.                           |
| Options               | Please contact factory.                                                                    |

Dimensions: Inches (mm) cull Recognized ROHS Compliant