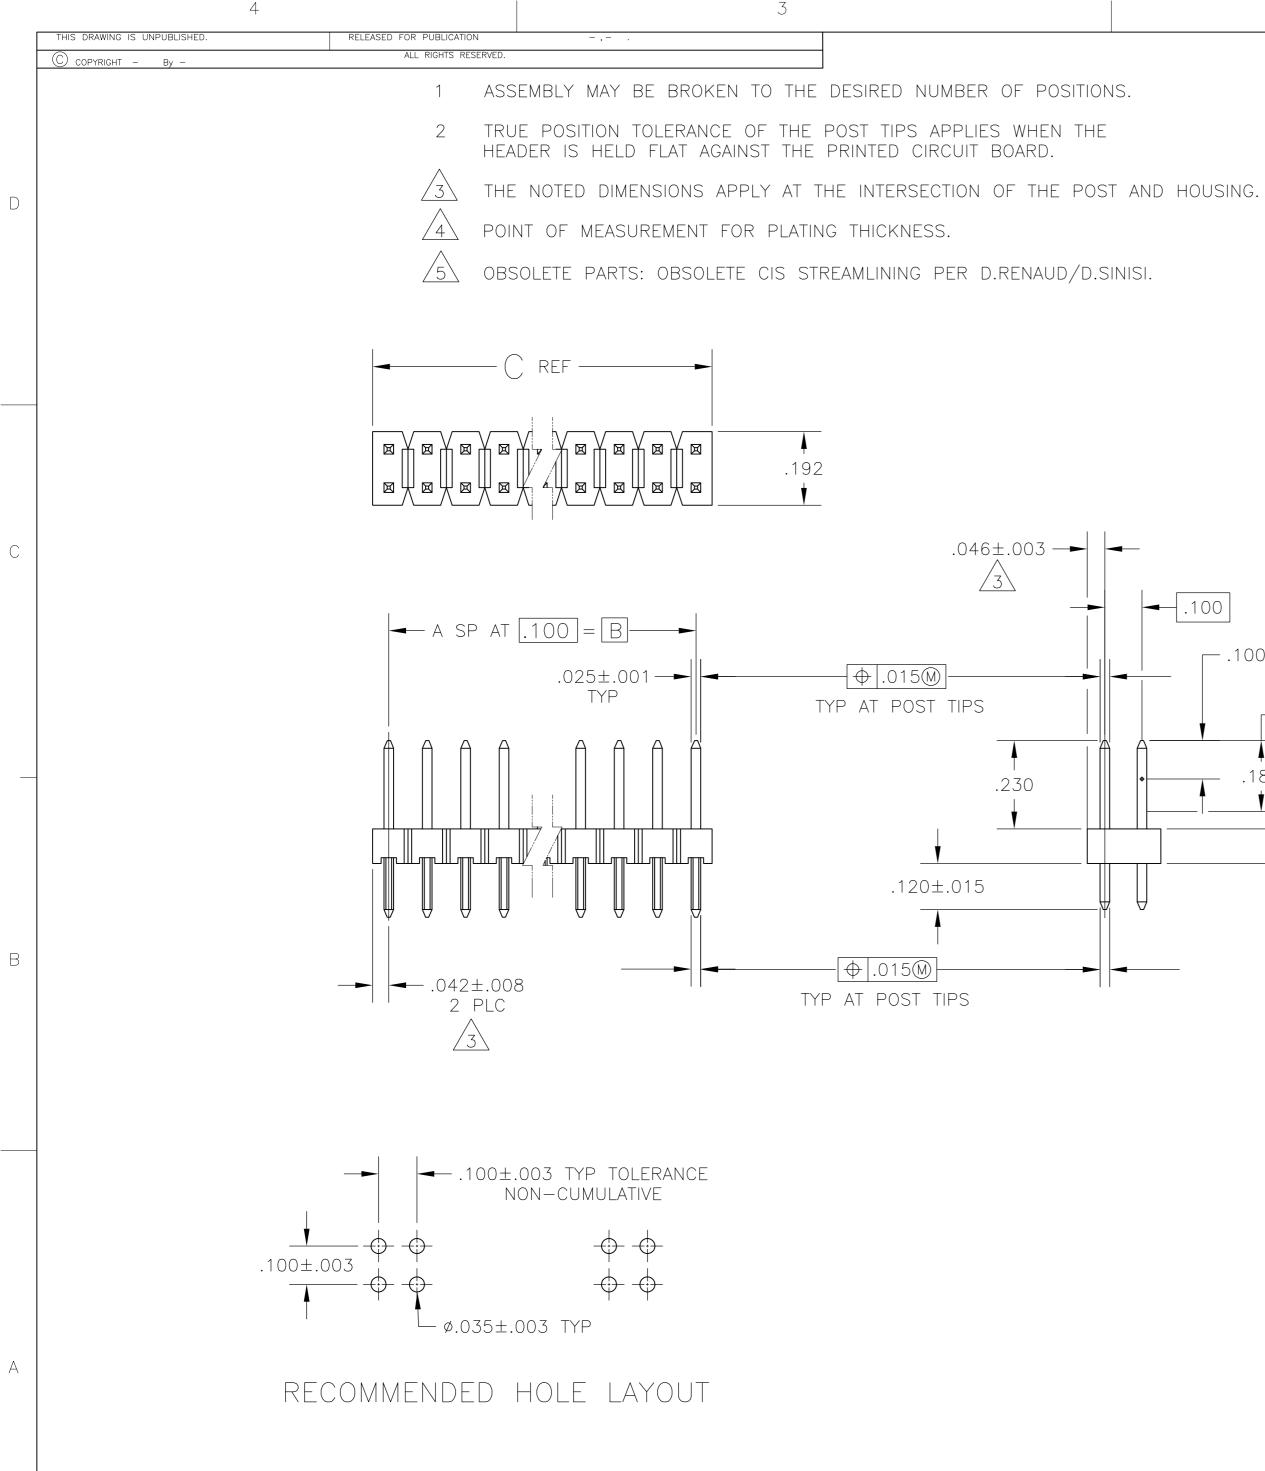

1471-9 (1/15)

| JUSING.                                            |                                                                                                                                                                                                                                                                                                                                                                                                                                                                                                                                                                                                                                                                                                                        |                                      |                          |         |             |                |                        |                     |          |
|----------------------------------------------------|------------------------------------------------------------------------------------------------------------------------------------------------------------------------------------------------------------------------------------------------------------------------------------------------------------------------------------------------------------------------------------------------------------------------------------------------------------------------------------------------------------------------------------------------------------------------------------------------------------------------------------------------------------------------------------------------------------------------|--------------------------------------|--------------------------|---------|-------------|----------------|------------------------|---------------------|----------|
|                                                    |                                                                                                                                                                                                                                                                                                                                                                                                                                                                                                                                                                                                                                                                                                                        |                                      |                          |         |             |                |                        |                     |          |
|                                                    |                                                                                                                                                                                                                                                                                                                                                                                                                                                                                                                                                                                                                                                                                                                        |                                      |                          |         |             |                |                        |                     |          |
|                                                    |                                                                                                                                                                                                                                                                                                                                                                                                                                                                                                                                                                                                                                                                                                                        |                                      |                          | 3.984   | 3,900       | .39            | 80                     | 4-103240-0          |          |
|                                                    |                                                                                                                                                                                                                                                                                                                                                                                                                                                                                                                                                                                                                                                                                                                        |                                      |                          |         |             |                |                        |                     |          |
|                                                    |                                                                                                                                                                                                                                                                                                                                                                                                                                                                                                                                                                                                                                                                                                                        |                                      | ^                        | 3.784   | 3.700       | 37             | 76                     |                     |          |
|                                                    |                                                                                                                                                                                                                                                                                                                                                                                                                                                                                                                                                                                                                                                                                                                        |                                      | $\sqrt{5}$               | 3.684   | 3.600       | 36             | 74                     |                     |          |
|                                                    |                                                                                                                                                                                                                                                                                                                                                                                                                                                                                                                                                                                                                                                                                                                        |                                      |                          | 3.584   | 3.500       | 35             | 72                     | 3-103240-6          |          |
|                                                    |                                                                                                                                                                                                                                                                                                                                                                                                                                                                                                                                                                                                                                                                                                                        |                                      |                          | 3.484   | 3.400       | 34             | 70                     | -3 103240 5         | <b> </b> |
|                                                    |                                                                                                                                                                                                                                                                                                                                                                                                                                                                                                                                                                                                                                                                                                                        |                                      |                          | 3.384   | 3.300       | 33             | 68                     | -3 103240 4         |          |
|                                                    |                                                                                                                                                                                                                                                                                                                                                                                                                                                                                                                                                                                                                                                                                                                        |                                      | ^                        | 3.284   | 3.200       | 32             | 66                     | -3 103240 3         |          |
|                                                    |                                                                                                                                                                                                                                                                                                                                                                                                                                                                                                                                                                                                                                                                                                                        |                                      | 5                        | 3.184   | 3.100       | 31             | 64                     | -3-103240-2-        |          |
|                                                    | A 3.684 3.600 36 74 3.63240-7   3.584 3.500 35 72 3-103240-6   0BSOLETE 3.384 3.000 33 58 3.103240-1   3.384 3.000 33 58 3.103240-1 3.384 3.000 33 58 3.103240-1   3.084 3.000 33 58 3.103240-1 3.103240-1 3.103240-1   3.084 3.000 30 62 -4.104240-1 2.944 2.900 29 66 3-103240-9 6 2.103240-8 2.103240-8 2.103240-8 2.103240-8 2.103240-8 2.103240-8 2.103240-8 2.103240-8 2.103240-8 2.103240-1 2.103240-1 2.103240-1 2.103240-1 2.103240-1 2.103240-1 2.103240-1 2.103240-1 2.103240-1 2.103240-1 2.103240-1 2.103240-1 2.103240-1 2.103240-1 2.103240-1 2.103240-1 2.103240-1 2.103240-1 2.103240-1 2.103240-1 2.103240-1 2.103240-1 2.103240-1 2.103240-1 2.103240-1 2.103240-1 2.103240-1 2.103240-1 2.103240-1 |                                      |                          |         |             |                |                        |                     |          |
|                                                    |                                                                                                                                                                                                                                                                                                                                                                                                                                                                                                                                                                                                                                                                                                                        | . –                                  |                          | 2.984   | 2.900       | 29             | 60                     | 3-103240-0          |          |
|                                                    |                                                                                                                                                                                                                                                                                                                                                                                                                                                                                                                                                                                                                                                                                                                        | 5                                    | OBSOLETE                 | 2.884   | 2.800       | 28             | 58                     | -2-103240-9-        | С        |
|                                                    |                                                                                                                                                                                                                                                                                                                                                                                                                                                                                                                                                                                                                                                                                                                        | _                                    |                          | 2.784   | 2.700       | 27             | 56                     | 2-103240-8          |          |
| 100                                                |                                                                                                                                                                                                                                                                                                                                                                                                                                                                                                                                                                                                                                                                                                                        |                                      | ORSOLETE                 |         |             | 26             | 54                     | -2-103240-7-        |          |
|                                                    |                                                                                                                                                                                                                                                                                                                                                                                                                                                                                                                                                                                                                                                                                                                        | 5                                    |                          | 2.584   | 2.500       | 25             | 52                     | -2-103240-6-        |          |
| 100 4                                              |                                                                                                                                                                                                                                                                                                                                                                                                                                                                                                                                                                                                                                                                                                                        |                                      |                          |         |             |                | 50                     | 2-103240-5          | _        |
|                                                    |                                                                                                                                                                                                                                                                                                                                                                                                                                                                                                                                                                                                                                                                                                                        |                                      | OBSOLETE                 |         |             | 23             | 48                     | -2-103240-4         | _        |
|                                                    |                                                                                                                                                                                                                                                                                                                                                                                                                                                                                                                                                                                                                                                                                                                        | 5                                    | ODGOLLIL                 |         |             |                |                        | -2-103240-3-        | -        |
| (CONTACT ARE                                       | 4)                                                                                                                                                                                                                                                                                                                                                                                                                                                                                                                                                                                                                                                                                                                     | A [                                  |                          |         |             |                |                        |                     | -        |
|                                                    |                                                                                                                                                                                                                                                                                                                                                                                                                                                                                                                                                                                                                                                                                                                        | 5                                    | OBSOLETE                 |         |             |                |                        | -2-103240-1         | -        |
| .185                                               |                                                                                                                                                                                                                                                                                                                                                                                                                                                                                                                                                                                                                                                                                                                        |                                      |                          |         |             |                |                        |                     |          |
| <b>↑</b> ↓                                         |                                                                                                                                                                                                                                                                                                                                                                                                                                                                                                                                                                                                                                                                                                                        |                                      |                          |         |             |                |                        |                     |          |
| _   <u> </u>                                       |                                                                                                                                                                                                                                                                                                                                                                                                                                                                                                                                                                                                                                                                                                                        | 5                                    | OBSOLETE                 |         |             |                |                        |                     |          |
|                                                    |                                                                                                                                                                                                                                                                                                                                                                                                                                                                                                                                                                                                                                                                                                                        |                                      |                          |         |             |                |                        |                     |          |
| <b>A</b>                                           |                                                                                                                                                                                                                                                                                                                                                                                                                                                                                                                                                                                                                                                                                                                        |                                      |                          |         |             |                |                        |                     |          |
|                                                    | 5 SUPERS                                                                                                                                                                                                                                                                                                                                                                                                                                                                                                                                                                                                                                                                                                               | EDED BA                              | 6-146257-1               |         |             |                |                        |                     | 04       |
| .030±.000                                          |                                                                                                                                                                                                                                                                                                                                                                                                                                                                                                                                                                                                                                                                                                                        |                                      | 0 440057 7               |         |             |                |                        |                     | )32.     |
|                                                    | 5 SUPERS                                                                                                                                                                                                                                                                                                                                                                                                                                                                                                                                                                                                                                                                                                               | EDED BI                              | 6-146257-3               |         |             |                |                        |                     |          |
|                                                    |                                                                                                                                                                                                                                                                                                                                                                                                                                                                                                                                                                                                                                                                                                                        |                                      |                          |         |             |                |                        |                     | B        |
|                                                    | 5 SUPERS                                                                                                                                                                                                                                                                                                                                                                                                                                                                                                                                                                                                                                                                                                               | EDED BI                              | 6-146237-3               |         |             |                |                        |                     | -        |
|                                                    |                                                                                                                                                                                                                                                                                                                                                                                                                                                                                                                                                                                                                                                                                                                        |                                      |                          |         |             |                |                        |                     |          |
|                                                    |                                                                                                                                                                                                                                                                                                                                                                                                                                                                                                                                                                                                                                                                                                                        |                                      |                          |         |             |                |                        |                     |          |
|                                                    |                                                                                                                                                                                                                                                                                                                                                                                                                                                                                                                                                                                                                                                                                                                        |                                      |                          |         |             |                |                        |                     | -        |
|                                                    |                                                                                                                                                                                                                                                                                                                                                                                                                                                                                                                                                                                                                                                                                                                        |                                      |                          |         |             |                |                        |                     |          |
|                                                    |                                                                                                                                                                                                                                                                                                                                                                                                                                                                                                                                                                                                                                                                                                                        |                                      |                          |         |             |                |                        |                     |          |
|                                                    |                                                                                                                                                                                                                                                                                                                                                                                                                                                                                                                                                                                                                                                                                                                        |                                      |                          |         |             |                |                        |                     |          |
|                                                    |                                                                                                                                                                                                                                                                                                                                                                                                                                                                                                                                                                                                                                                                                                                        |                                      |                          |         |             |                |                        |                     |          |
|                                                    |                                                                                                                                                                                                                                                                                                                                                                                                                                                                                                                                                                                                                                                                                                                        |                                      |                          | .184    | .100        | 1              | 4                      |                     |          |
|                                                    |                                                                                                                                                                                                                                                                                                                                                                                                                                                                                                                                                                                                                                                                                                                        |                                      |                          | .084    |             |                | 2                      |                     |          |
|                                                    |                                                                                                                                                                                                                                                                                                                                                                                                                                                                                                                                                                                                                                                                                                                        |                                      |                          |         |             |                |                        |                     |          |
|                                                    |                                                                                                                                                                                                                                                                                                                                                                                                                                                                                                                                                                                                                                                                                                                        |                                      |                          | С       | B           | A              | OF                     |                     |          |
|                                                    |                                                                                                                                                                                                                                                                                                                                                                                                                                                                                                                                                                                                                                                                                                                        |                                      |                          |         |             |                | FUSN                   |                     |          |
| THIS DRAWING                                       | IS A CONTROLLED                                                                                                                                                                                                                                                                                                                                                                                                                                                                                                                                                                                                                                                                                                        | DOCUMENT.                            | H MOLL                   |         | 4           | E TE           | TE                     | Connectivity        |          |
| DIMENSIONS                                         | TOLERAN                                                                                                                                                                                                                                                                                                                                                                                                                                                                                                                                                                                                                                                                                                                | CES UNLESS<br>E SPECIFIED:           | T. CLARK                 | 200CT87 | -           |                |                        |                     | A        |
| INCHES                                             |                                                                                                                                                                                                                                                                                                                                                                                                                                                                                                                                                                                                                                                                                                                        | ± -                                  | T. CLARK<br>PRODUCT SPEC |         | HEA         |                |                        | BREAKAWAY,          |          |
| ф г                                                | 1 PLC =<br>2 PLC =                                                                                                                                                                                                                                                                                                                                                                                                                                                                                                                                                                                                                                                                                                     | ± –<br>± –<br>± –                    |                          |         | DOUB        |                | 100X.100(<br>)25 SQ PC | Ĵ, VERTICAL,        |          |
| $ $ $\Psi^{t}$                                     |                                                                                                                                                                                                                                                                                                                                                                                                                                                                                                                                                                                                                                                                                                                        | ± .005<br>± -                        | APPLICATION SPEC         | SIZ     | E CAGE CODE | WIIH .C        | IZJ JY PL              | RESTRICTED TO       | +        |
| MATERIAL<br>housing: flame retardam                |                                                                                                                                                                                                                                                                                                                                                                                                                                                                                                                                                                                                                                                                                                                        | LD ON CONTACT AREA                   | WEIGHT                   |         | 2 00779     | <b>C-</b> 1032 | 240                    | _                   |          |
| THERMOPLASTIC<br>COLOR-BLACK<br>POST: COPPER ALLOY | .00010<br>TIN-LEA                                                                                                                                                                                                                                                                                                                                                                                                                                                                                                                                                                                                                                                                                                      | D ON SOLDER TAIL<br>R .000050 NICKEL | CUSTOMER DRA             |         |             | -              |                        | HEET 1 OF 1 REV H 1 | -        |
|                                                    |                                                                                                                                                                                                                                                                                                                                                                                                                                                                                                                                                                                                                                                                                                                        |                                      |                          |         |             |                | +.                     |                     | 1        |