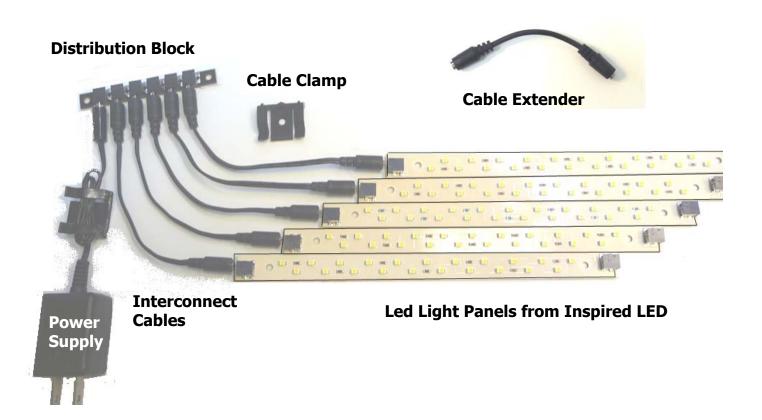

#### Summarization

Interconnect products connect LED Light Panels together. These products include several lengths of Interconnect Cables. a Cable Extender , a Distribution Block and Cable Clamps to hold cables in place.

### **Technical Parameters**

- **Interconnect Cables**: 4", 3', 4', 6' and 12' standard lengths, custom lengths on request. 22 awg wire, 12VDC 2 A max 1.3x3.5 DC Plug
- **Cable Extender**: 5" fits between 2 Interconnect Cables allows cable run to be lengthened. 22 awg wire, 12VDC 2 A max 1.3x3.5 DC Jack
- **Distribution Block**, allows one power source to distributed to 5 additional locations. Used to "Y" connections when the typical daisy chain of LED Light Panes is not convenient. L 3.5" x W .4" x H .3". Screw or Adhesive Pad Mounting. 12VDC 2 A max , Six 1.3x3.5 DC Jacks.
- **Cable Clamp**, ABS plastic, Screw or Adhesive Pad Mounting 1" square.