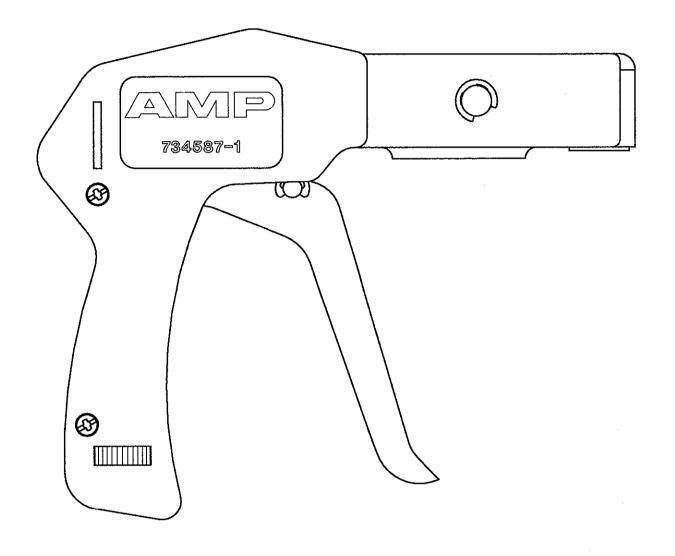

DO NOT SCALE

DIMENSIONS IN mm

METRIC

THIRD ANGLE
PROJECTION

| 1           |                      |                |       |            |          |                     |                                                                                              |                                                   |    |        |          |                      |     |  |
|-------------|----------------------|----------------|-------|------------|----------|---------------------|----------------------------------------------------------------------------------------------|---------------------------------------------------|----|--------|----------|----------------------|-----|--|
|             |                      |                |       |            | В        | LUE                 |                                                                                              | STEEL                                             |    |        | 73       | 734587-1             |     |  |
|             |                      |                |       |            | F        | INISH               |                                                                                              | MATERIAL                                          |    |        | Ρ.       | PARTNUMBER           |     |  |
|             |                      | _              |       |            |          | -                   | cus                                                                                          | TOME                                              | ER | DRAWIN |          | EFERENCE<br>NOT BE U |     |  |
|             |                      | _              |       |            | -        | _                   | © COPYRIGHT 19- BY AMP HOLLAND B.V.<br>ALL INTERNATIONAL RIGHTS RESERVED.AMP PRODUCTS MAY BE |                                                   |    |        |          |                      |     |  |
|             |                      | _              |       | _          | _        | -                   | COVERED BY U.S. AND FOREIGN AND/OR PATENTS PENDING. THIS DRAWING IS UNPUBLISHED              |                                                   |    |        |          |                      |     |  |
|             |                      | -              | _     | _          | RELEA    | SED FO              | ED FOR PUBLICATION ,19 -                                                                     |                                                   |    |        |          |                      |     |  |
|             |                      |                |       | _          | -        | -                   |                                                                                              | AMP HOLLAND B.V 's-Hertogenbosch, The Netherlands |    |        |          |                      |     |  |
|             | <del>-</del>         |                |       |            |          |                     | NAME                                                                                         |                                                   |    |        |          |                      |     |  |
| 0           | H-9856               |                | R.D.  | R.V.       | 12-08-92 | TOOL FOR CABLE-TIES |                                                                                              |                                                   |    |        |          |                      |     |  |
| LTR.        | REVISION RECORD      |                |       | DR.        | CHK.     | DATE                | FROM 2,2 TO 4,8mm WIDE                                                                       |                                                   |    |        |          |                      |     |  |
| DR<br>DATE: | R.DAAMEN<br>12-08-92 | CHK.:<br>DATE: | R.VO5 | APF<br>DAT |          | .v.50EST            | DWG. NG<br>73                                                                                | 458                                               | 7  |        | REV.LTR. | SHEET<br>1 OF 1      | A 4 |  |