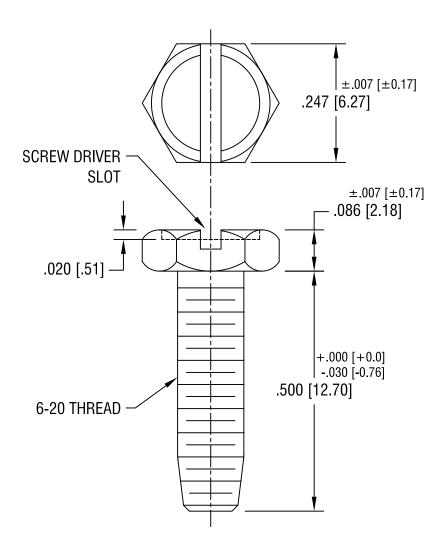

DATE

DESCRIPTION

REV.

| KEYSTONE ELECTRONICS CORP. ASTORIA, N.Y. 11105-2017                                        |                                       |
|--------------------------------------------------------------------------------------------|---------------------------------------|
| PART NAME HEX HEAD SCREW                                                                   |                                       |
| MATERIAL STEEL                                                                             |                                       |
| BRIGHT ZINC                                                                                | BOONE DATE 11.5.03  APP'D LN SCALE 5X |
| TOLERANCES INCH [MM] CODE DECIMAL ± .005 [± 0.15 ] ANGULAR ± 1° UNLESS OTHERWISE SPECIFIED | DWG NO. 4706                          |