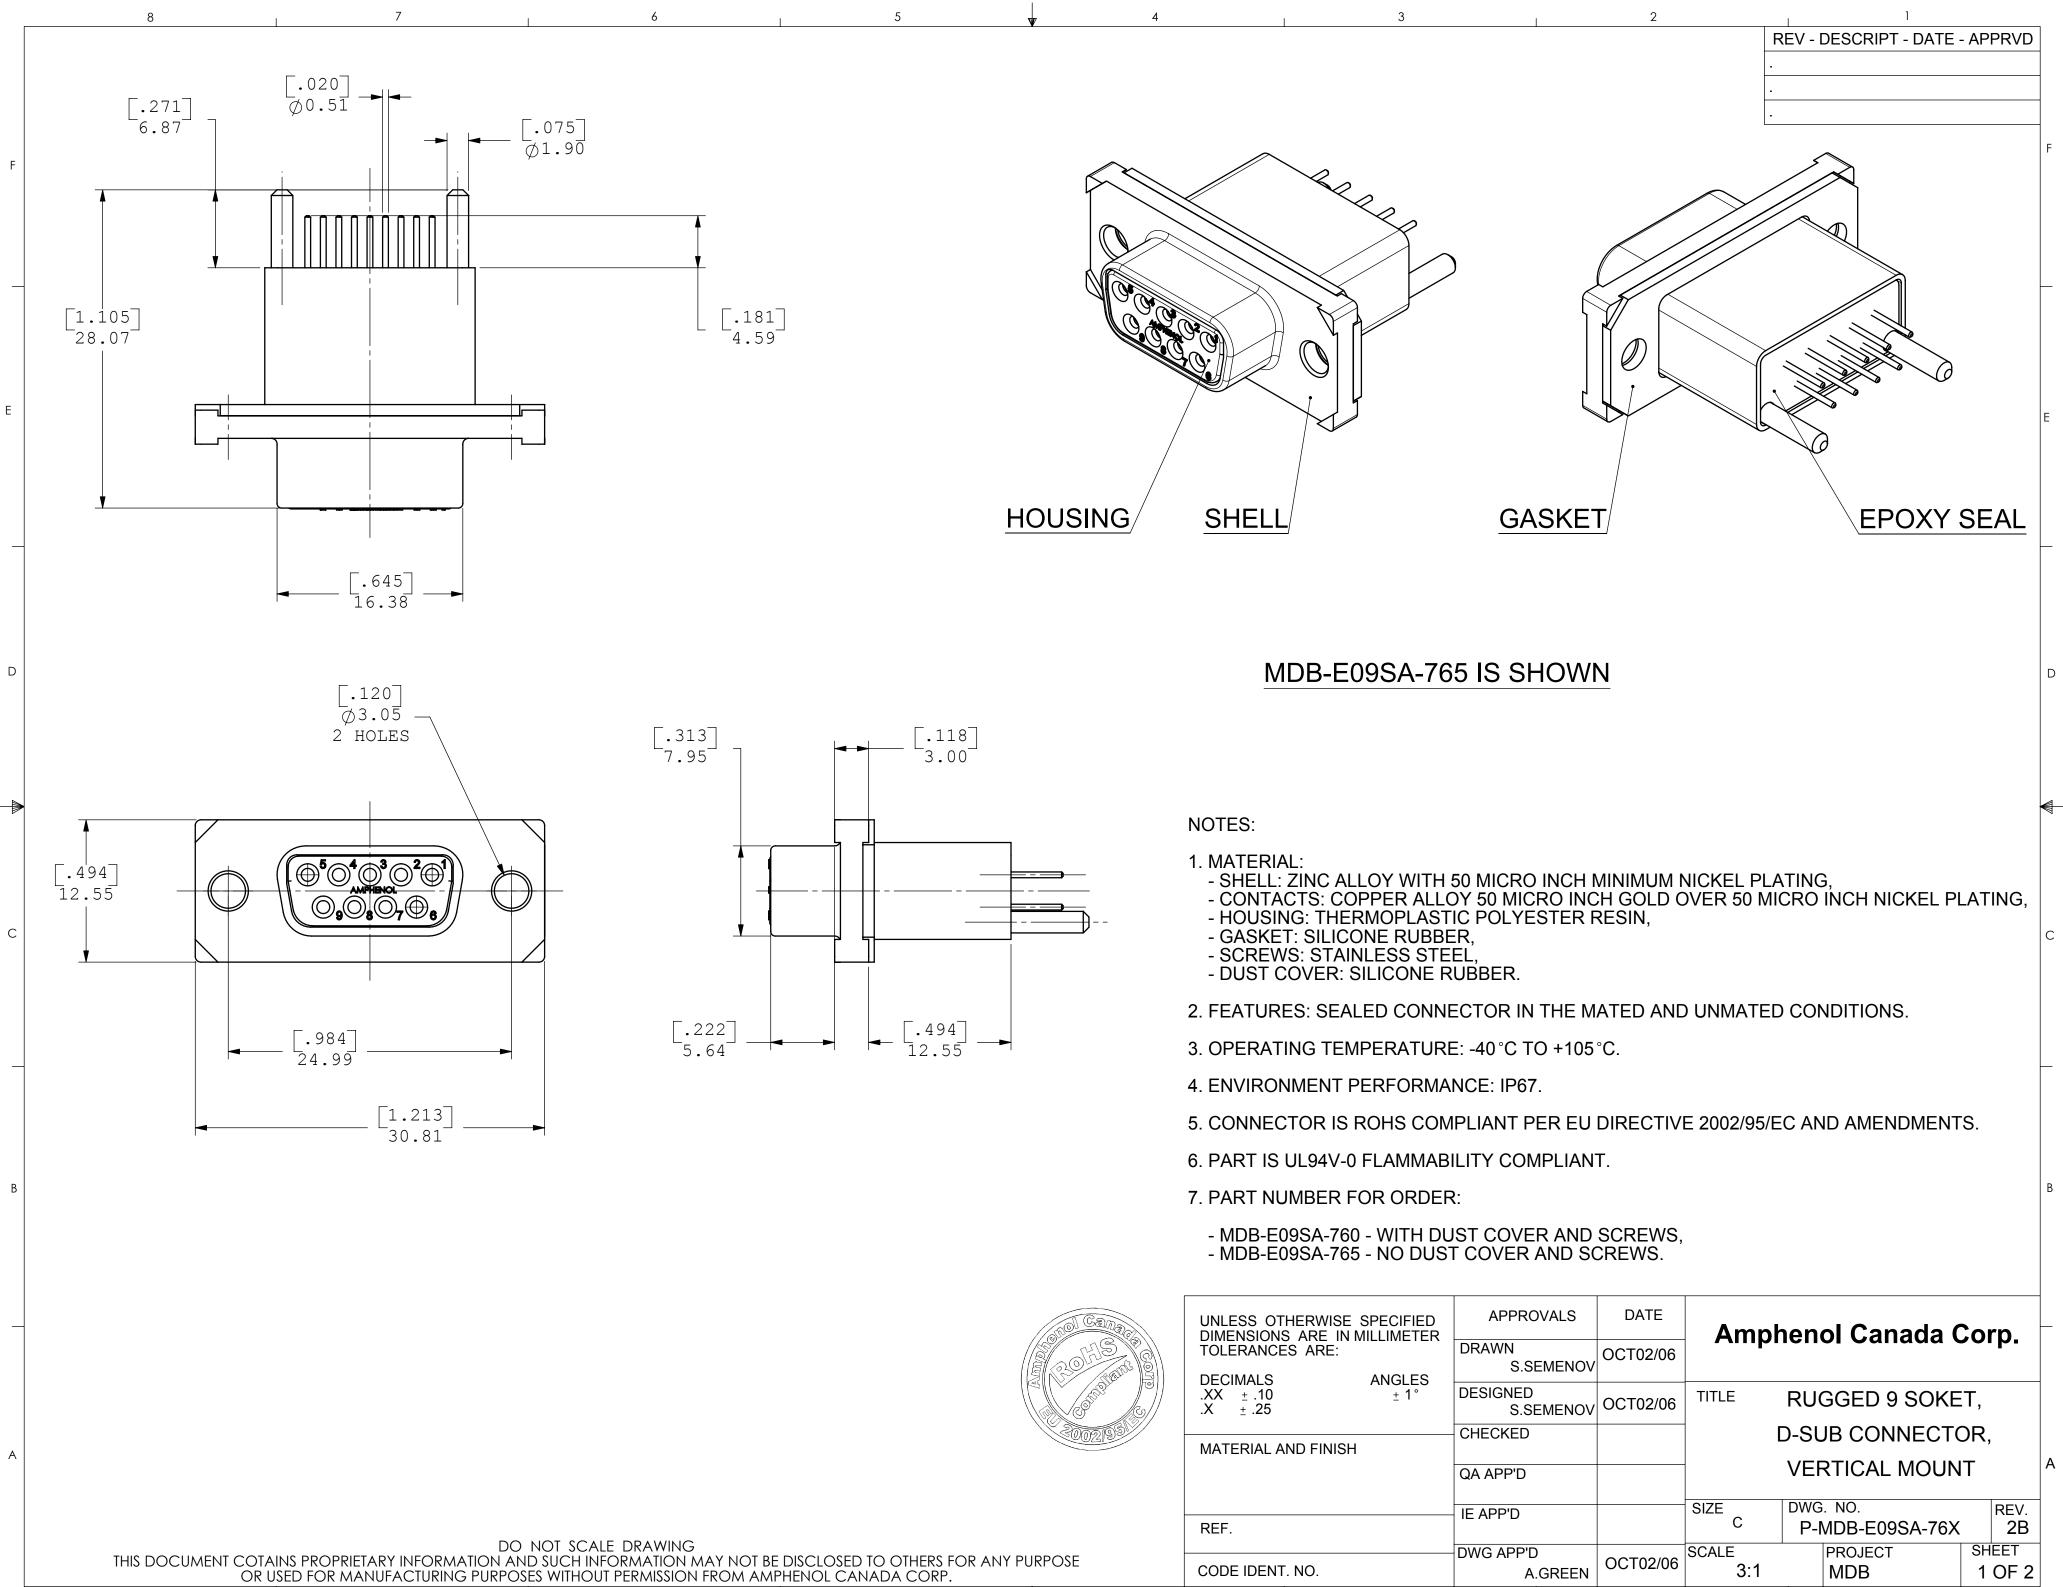

Е

D

С

8

## MDB-E09SA-760 IS SHOWN

FOR MORE INFORMATION ABOUT DUST COVER SEE DRAWING MDB-E09SA-007

4

5

4

6

DO NOT SCALE DRAWING THIS DOCUMENT COTAINS PROPRIETARY INFORMATION AND SUCH INFORMATION MAY NOT BE DISCLOSED TO OTHERS FOR ANY PURPOSE OR USED FOR MANUFACTURING PURPOSES WITHOUT PERMISSION FROM AMPHENOL CANADA CORP.