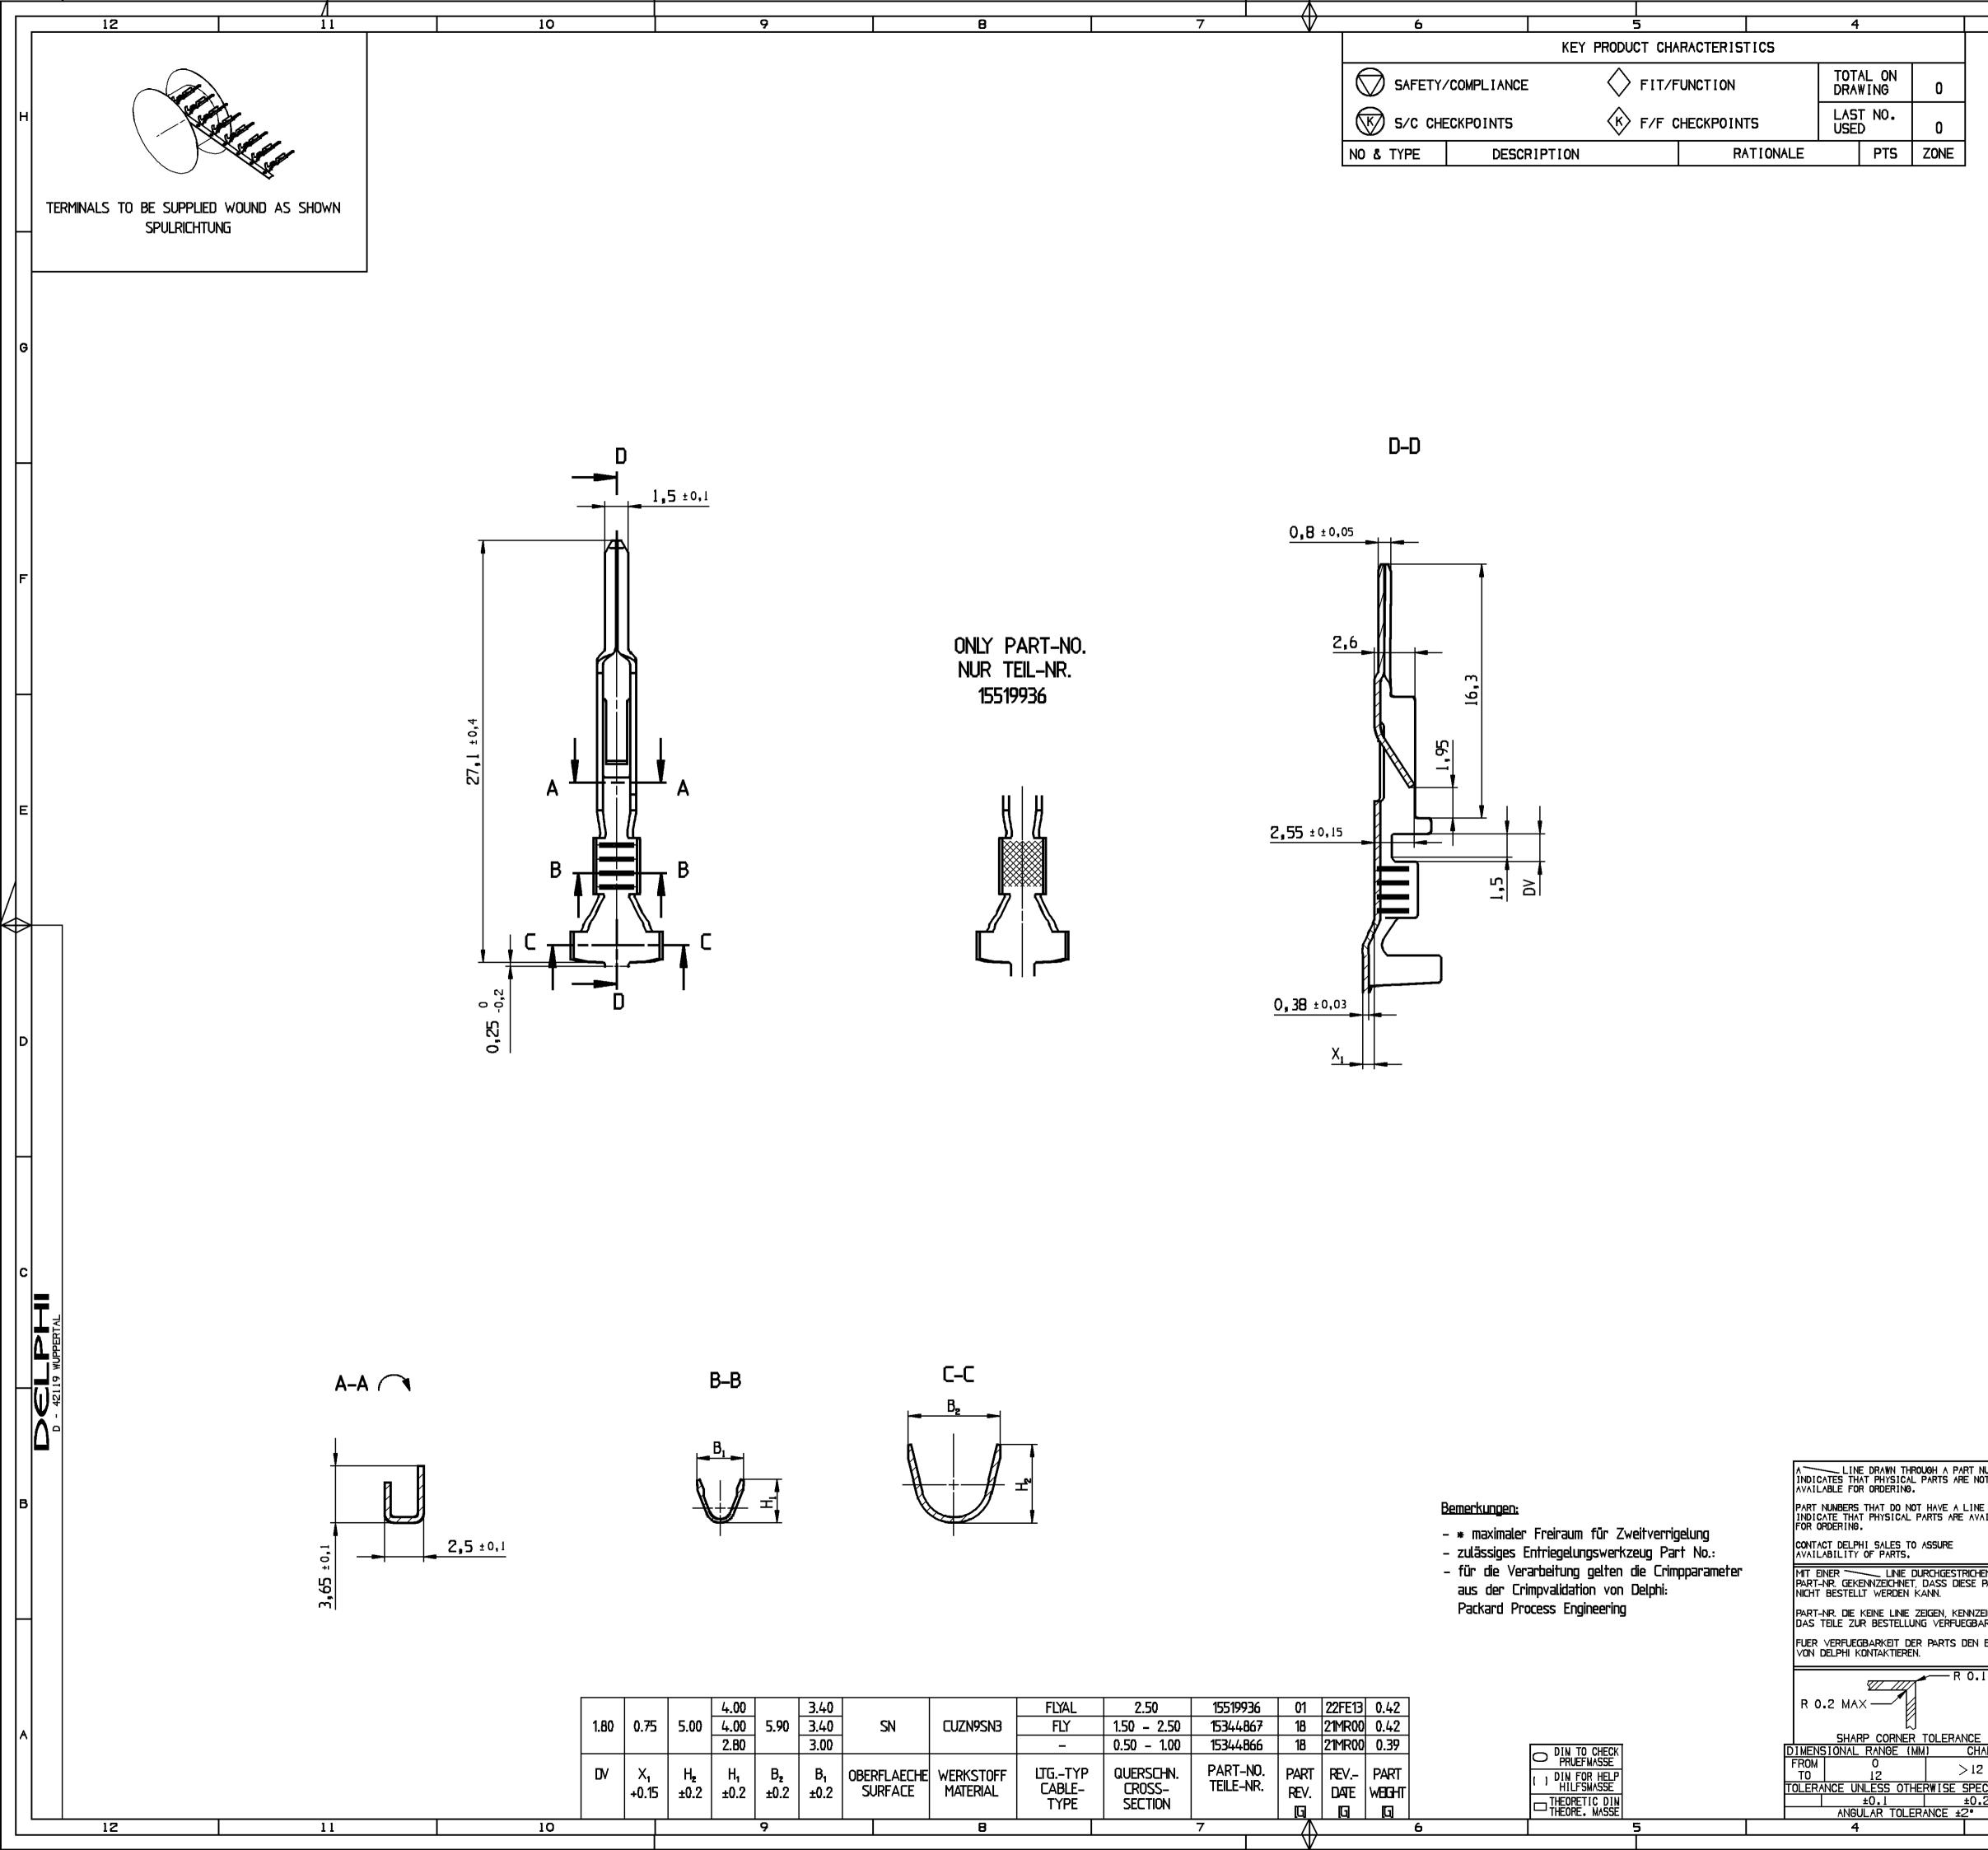

| B     | <u>г</u> |             |           |          |                            | <u>194</u> |
|-------|----------|-------------|-----------|----------|----------------------------|------------|
|       | TYPE     | SECTION     |           | <b>G</b> | 6                          | 6          |
| RIAL  | CABLE-   | CROSS-      |           | REV.     | DATE                       | WEIGHT     |
| Stoff | LTGTYP   | QUERSCHN.   | TEILE-NR. | PART     | REV                        | PART       |
|       |          |             | PART-NO.  |          |                            |            |
|       | _        | 0.50 - 1.00 | 15344866  | 18       | 21MR00 0.39<br>RT REV PART |            |
| 19SN3 | FLY      | 1.50 - 2.50 | 15344867  | 18       | 21MR00                     | 0.42       |
|       | FLYAL    | 2.50        | 15519936  | 01       | 22FE13                     | 0.42       |