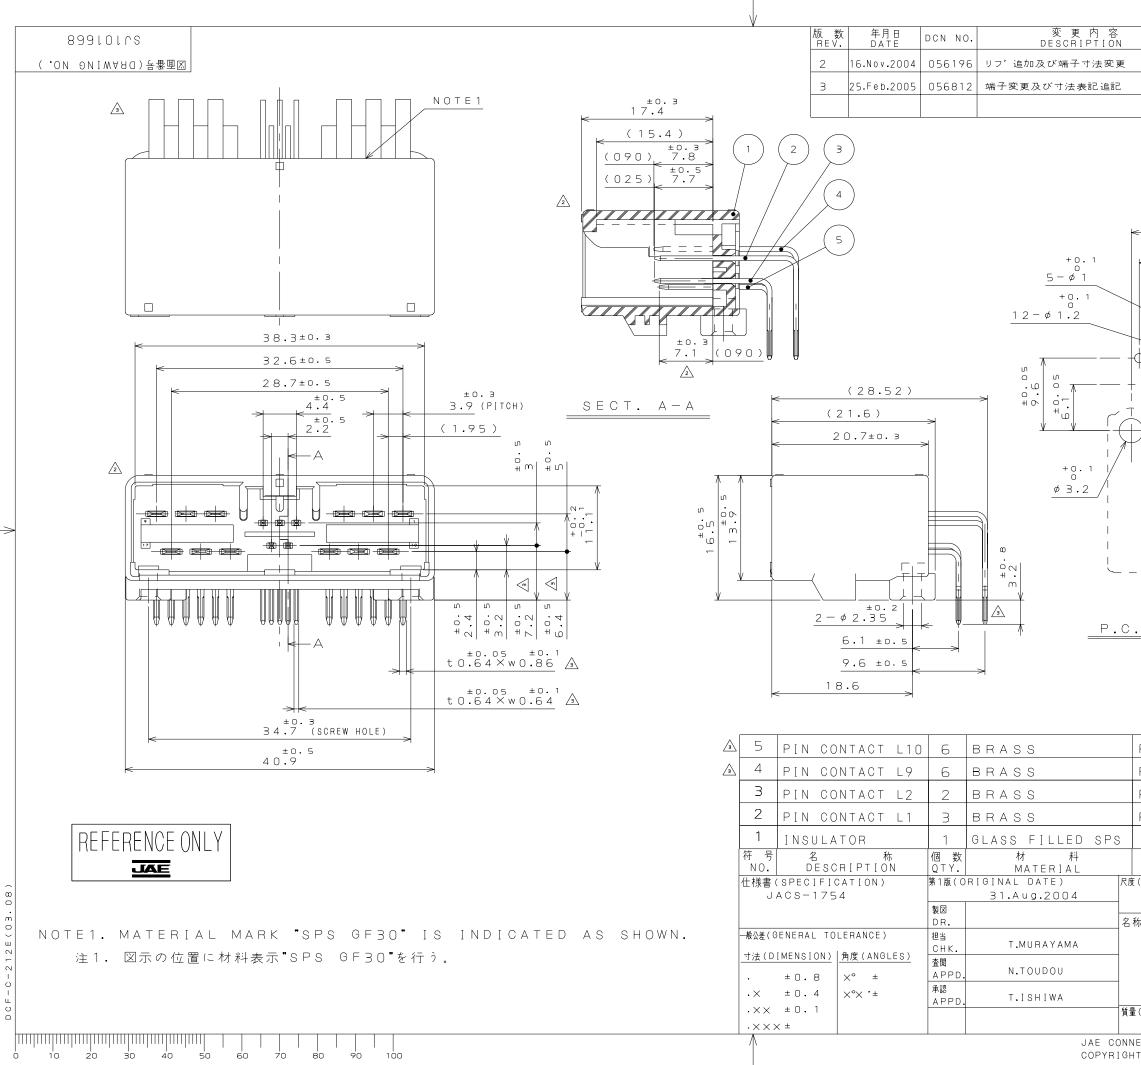

| 更内容<br>RIPTION                                                                                                                                                                                                                                                                                                    | 製 図<br>DR.                                | 担 当<br>CHK.                                                                                        | 查 閲<br>APPD.   | 承 認<br>APPD.                                                | ]   |
|-------------------------------------------------------------------------------------------------------------------------------------------------------------------------------------------------------------------------------------------------------------------------------------------------------------------|-------------------------------------------|----------------------------------------------------------------------------------------------------|----------------|-------------------------------------------------------------|-----|
| 子寸法変更                                                                                                                                                                                                                                                                                                             |                                           | T.MURAYAMA                                                                                         | N.TOUDOU       | T.ISHIWA                                                    | ]   |
| 去表記 追記                                                                                                                                                                                                                                                                                                            |                                           | T.MURAYAMA                                                                                         | N.TOUDOU       | T.ISHIWA                                                    |     |
| 0.1   0.1   2   0.1   0.1   0.1   0.1   0.1   0.1   0.1   0.1   0.1   0.1   0.1   0.1   0.1   0.1   0.1   0.1   0.1   1   0.1   1   1   1   1   1   1   1   1   1   1   1   1   1   1   1   1   1   1   1   1   1   1   1   1   1   1   1   1   1   1   1   1   1   1   1   1   1   1   1   1   1   1   1   1   1 |                                           | ±0.05<br>.6<br>±0.05<br>.4<br>.4<br>.4<br>.4<br>.4<br>.4<br>.4<br>.4<br>.4<br>.4<br>.4<br>.4<br>.4 |                | )<br> <br>  (1.95)<br>  3.9<br>  (PITCH)<br> <br> <br> <br> |     |
| PLAT<br>PLAT                                                                                                                                                                                                                                                                                                      | ING:S<br>ING:S<br>ING:S<br>ING:S<br>ING:S | n<br>n                                                                                             | COLOR:G<br>#   | RAY<br>考<br>ARKS                                            | -   |
| L 尺度(SCALE)<br>4 2:1                                                                                                                                                                                                                                                                                              | シリーズ(SI<br>MX34                           | ERIES)                                                                                             | 、航空電子工         |                                                             | n   |
| <u></u>                                                                                                                                                                                                                                                                                                           |                                           |                                                                                                    | pan aviat      |                                                             | <   |
| 名称(「」「LE                                                                                                                                                                                                                                                                                                          | 1                                         |                                                                                                    | ELECT          | RONICS                                                      |     |
|                                                                                                                                                                                                                                                                                                                   | 4017NF                                    | A I                                                                                                | <b>e</b> indus | TRY, LTD.                                                   |     |
|                                                                                                                                                                                                                                                                                                                   |                                           |                                                                                                    | j番号(DRAWI      | NG NO.)                                                     | 版   |
|                                                                                                                                                                                                                                                                                                                   |                                           | — u                                                                                                |                |                                                             |     |
|                                                                                                                                                                                                                                                                                                                   |                                           |                                                                                                    | SJ101          | 668                                                         | (RE |