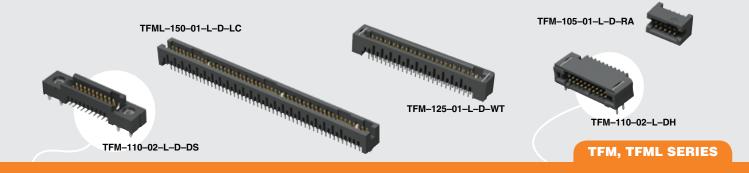

TFM-110-01-L-D-RE1-WT



TFML-115-02-L-D-K

TFM-115-02-L-S

## (1.27 mm) .050"

## **SMT & THROUGH-HOLE HEADER**



WWW.SAMTEC.COM

All parts within this catalog are built to Samtec's specifications. Customer specific requirements must be approved by Samtec and identified in a Samtec customer-specific drawing to apply.





All parts within this catalog are built to Samtec's specifications.

Customer specific requirements must be approved by Samtec and identified in a Samtec customer-specific drawing to apply.

## **Mouser Electronics**

Authorized Distributor

Click to View Pricing, Inventory, Delivery & Lifecycle Information:

Samtec: TFM-105-12-L-D-A-K-TR