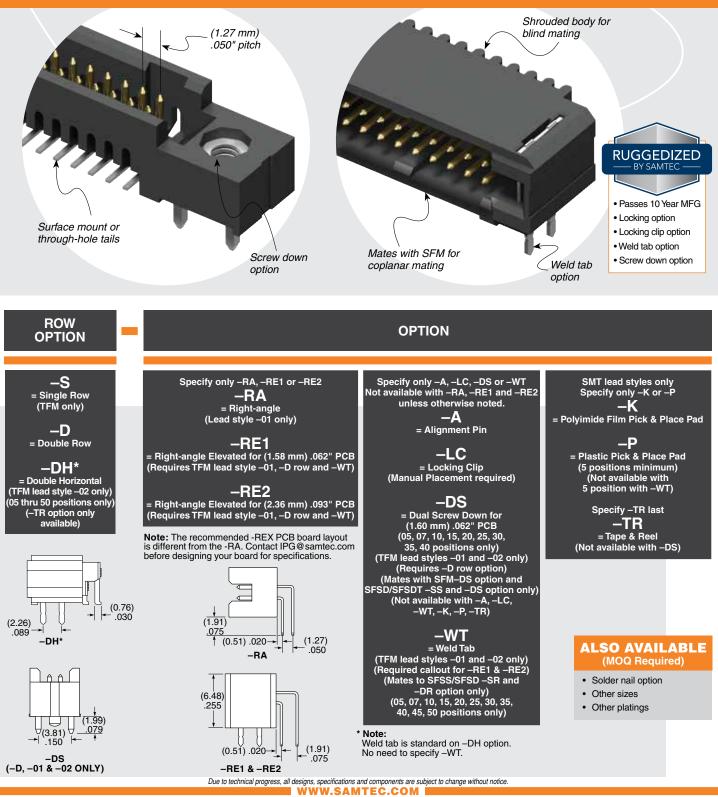

TFM-110-01-L-D-RE1-WT



TFML-115-02-L-D-K

TFM-115-02-L-S

## (1.27 mm) .050"

## **SMT & THROUGH-HOLE HEADER**



WWW.SAMTEC.COM

All parts within this catalog are built to Samtec's specifications. Customer specific requirements must be approved by Samtec and identified in a Samtec customer-specific drawing to apply.





All parts within this catalog are built to Samtec's specifications.

Customer specific requirements must be approved by Samtec and identified in a Samtec customer-specific drawing to apply.

## **Mouser Electronics**

Authorized Distributor

Click to View Pricing, Inventory, Delivery & Lifecycle Information:

Samtec: TFM-105-12-L-D-A-K-TR