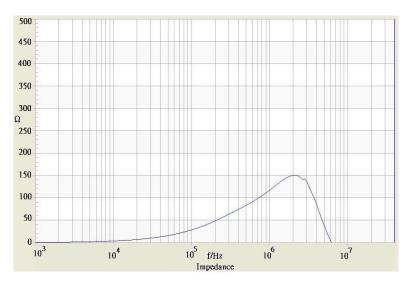

# TRACO POWER

### TCK-075

### Common mode choke

| Order code            | TCK-075                                          |
|-----------------------|--------------------------------------------------|
| Inductance            | <b>Pin 1-2: 33.3 µH ±25%</b> (at 10 kHz / 50 mV) |
|                       | <b>Pin 3-4: 33.3 µH ±25%</b> (at 10 kHz / 50 mV) |
| Rated current         | 4.0 A max.                                       |
| DCR                   | Pin 1-2: 8.5 mΩ                                  |
|                       | Pin 3-4: 8.5 mΩ                                  |
| Rated voltage         | 500 VDC                                          |
| Operating temperature | -40 to +105°C                                    |

#### Impedance curve





© Copyright 2018 Traco Electronic AG

## **Mouser Electronics**

Authorized Distributor

Click to View Pricing, Inventory, Delivery & Lifecycle Information:

TRACO Power: TCK-075