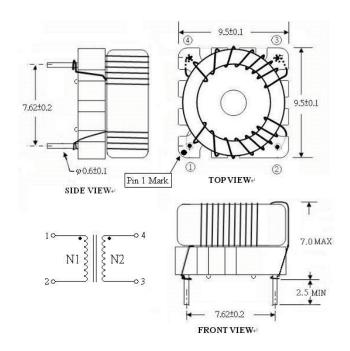

### Common mode choke

| Order code            | TCK-075                                          |
|-----------------------|--------------------------------------------------|
| Inductance            | <b>Pin 1-2: 33.3 µH ±25%</b> (at 10 kHz / 50 mV) |
|                       | <b>Pin 3-4: 33.3 µH ±25%</b> (at 10 kHz / 50 mV) |
| Rated current         | 4.0 A max.                                       |
| DCR                   | Pin 1-2: 8.5 mΩ                                  |
|                       | Pin 3-4: 8.5 mΩ                                  |
| Rated voltage         | 500 VDC                                          |
| Operating temperature | -40 to +105°C                                    |