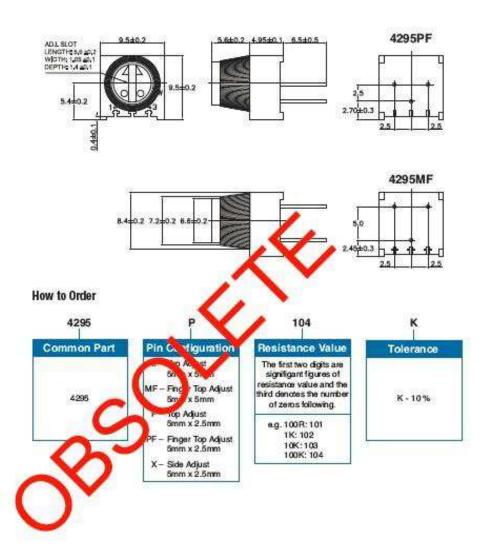

| 250 Hrs at 125°C 5 Cycles -55°C to +125°C 4000 Bumps; 40G 10 - 500Hz; 30 G 200 Cycles, Min. ΔR < 3% after 1000 Hrs. at 0.5 waits Sealed for board washing (85°C Florinert) 55/125/56 |

## Dimensions - 4295P





# Type 4295 Series

#### Dimensions - 4295MF/PF



# **Mouser Electronics**

**Authorized Distributor** 

Click to View Pricing, Inventory, Delivery & Lifecycle Information:

<u>TE Connectivity</u>: 404806391009