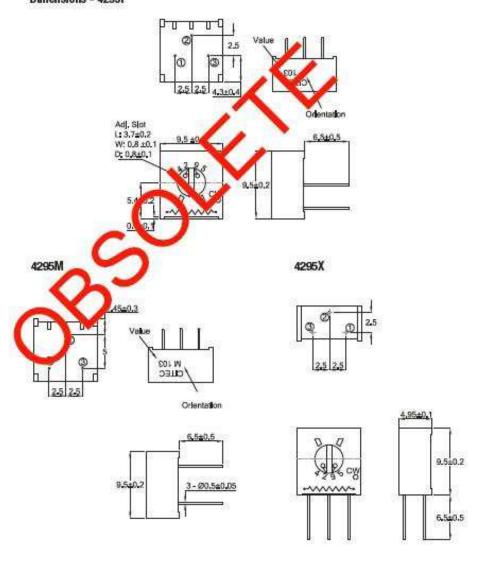

| 250 Hrs at 125°C 5 Cycles -55°C to +125°C 4000 Bumps; 40G 10 - 500Hz; 30 G 200 Cycles, Min. ΔR < 3% after 1000 Hrs. at 0.5 waits Sealed for board washing (85°C Florinert) 55/125/56 |

## Dimensions - 4295P





# Type 4295 Series

#### Dimensions - 4295MF/PF



# **Mouser Electronics**

**Authorized Distributor** 

Click to View Pricing, Inventory, Delivery & Lifecycle Information:

<u>TE Connectivity</u>: 404806391009