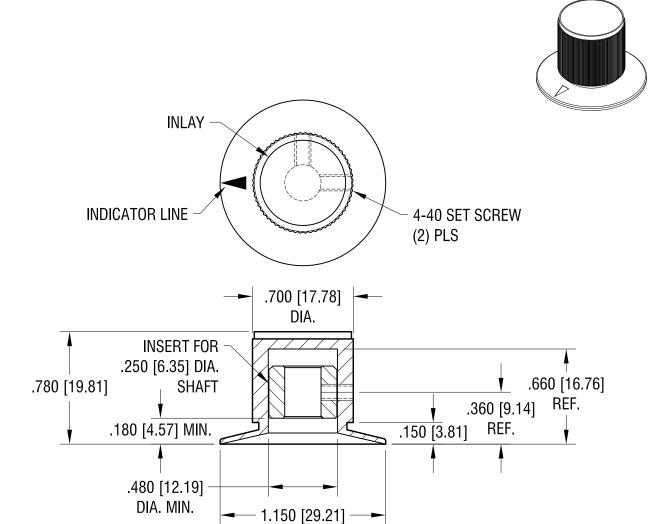

## NOTES:

DATE

1. KNOB: MAT'L: ABS, BLACK

2. INSERT: MAT'L: BRASS, NICKEL PLATE

3. INLAY: MAT'L: SPUN ALUMINUM

4. SCREW: MAT'L- STEEL

FINISH- BLACK OXIDE

DESCRIPTION

| KEYSTONE ELECTRONICS CO |                   |                                                                 |      |                          |
|-------------------------|-------------------|-----------------------------------------------------------------|------|--------------------------|
|                         | PART NAME  KNOB   |                                                                 |      |                          |
|                         | MATERIAL AS NOTED |                                                                 |      |                          |
|                         |                   | FINISH<br>AS NOTED                                              |      | DRN BY BOONE DATE 1.8.07 |
|                         |                   | TOLERANCES INCH [MM]                                            | CODE | DWG NO.                  |
|                         | REV.              | DECIMAL ± .015 [± 0.38] ANGULAR ± 1° UNLESS OTHERWISE SPECIFIED | С    | 8559                     |
|                         |                   |                                                                 |      |                          |