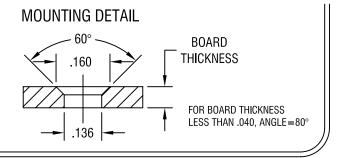

## NOTES:

DATE

1. PIN: MAT'L - BRASS

FINISH: TIN

2. BUSHING: MAT'L - PTFE (TEFLON)

DESCRIPTION

COLOR: WHITE

| KEYSTONE ELECTRONICS CORP. ASTORIA, N.Y. 11105-2017             |             |          |
|-----------------------------------------------------------------|-------------|----------|
| PART NAME                                                       |             |          |
| PTFE INSULATED TERMINAL                                         |             |          |
| MATERIAL                                                        |             |          |
| AS NOTED                                                        |             |          |
| AS NOTED                                                        | DRN BY N.T. | 11.02.07 |
| AS NOTED                                                        | APP'D LN    | SCALE 5X |
| TOLERANCES INCH [MM] CODE                                       | DWG NO.     |          |
| DECIMAL ± .005 [± 0.15] ANGULAR ± 1° UNLESS OTHERWISE SPECIFIED | 11          | 070      |