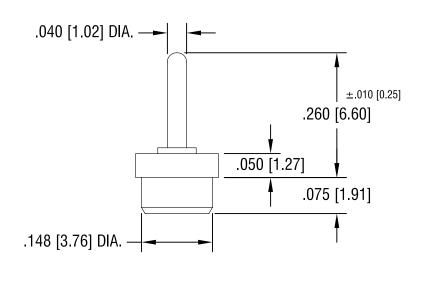

## NOTES:

DATE

1. PIN: MAT'L - BRASS

FINISH: TIN

2. BUSHING: MAT'L - PTFE (TEFLON)

DESCRIPTION

COLOR: WHITE

| KEYSTONE ELECTRONICS CORP. ASTORIA, N.Y. 11105-2017             |             |          |
|-----------------------------------------------------------------|-------------|----------|
| PART NAME                                                       |             |          |
| PTFE INSULATED TERMINAL                                         |             |          |
| MATERIAL                                                        |             |          |
| AS NOTED                                                        |             |          |
| AS NOTED                                                        | DRN BY N.T. | 11.02.07 |
| AS NOTED                                                        | APP'D LN    | SCALE 5X |
| TOLERANCES INCH [MM] CODE                                       | DWG NO.     |          |
| DECIMAL ± .005 [± 0.15] ANGULAR ± 1° UNLESS OTHERWISE SPECIFIED | 11          | 070      |