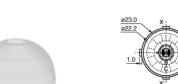

# Appearance & Shape

For LEAD TYPE and SMD TYPE

## PPGI0626

| Material                    | High density polyethylene |  |
|-----------------------------|---------------------------|--|
| Color                       | Natural(White)            |  |
| Operating Temperature Range | -25°C to 60°C             |  |
| Storage Temperature Range   | -30℃ to 80℃               |  |