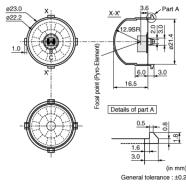

# Appearance & Shape

For LEAD TYPE and SMD TYPE

## PPGI0626

| Material                    | High density polyethylene |  |
|-----------------------------|---------------------------|--|
| Color                       | Natural(White)            |  |
| Operating Temperature Range | -25°C to 60°C             |  |
| Storage Temperature Range   | -30℃ to 80℃               |  |