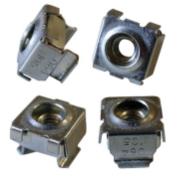

## 12-24 Nickel Square Hole Cage Nut 1421CNC Series

**Note:** This product line will soon be discontinued as a stocked series. Available while quantities last. It has been replaced with **CAGNUT Series**. For alternative solution assistance, please **contact Hammond here** or call: USA (716) 630-7030, Canada and International (519) 822-2960.

## **Features**

- 12-24 cage nuts for square hole punched panel rails
- Has the holding strength of a 12-24 nut
- Zinc plated