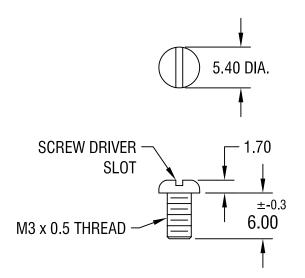

## NOTE:

1. ALL DIMENSIONS ARE IN MILLIMETERS

|                      | KEYSTONE ELECTRONICS CORP. ASTORIA, N.Y. 11105-2017 |
|----------------------|-----------------------------------------------------|
|                      | PART NAME  M3 PAN HEAD SCREW                        |
|                      | MATERIAL STEEL                                      |
|                      | FINISH ZINC PLATE CLEAR CHROMATE PD LN SCALE 2X     |
|                      | TOLERANCES INCH [MM] CODE DWG NO.                   |
| DATE DESCRIPTION REV |                                                     |