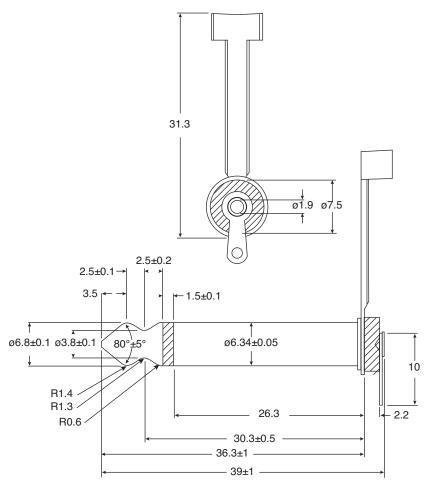

## **Mono Plug 6.3mm**

171-P6101SL-1S-EX

**Dimensions: mm** 

| MATERIAL SPECIFICATIONS     |          |         |
|-----------------------------|----------|---------|
| Part No.                    | Material | Plating |
| 1.                          | Brass    | Nickel  |
| 2.                          | ABS      | Black   |
| 3.                          | Brass    | Nickel  |
| 4.                          | Iron     | Nickel  |
| 5.                          | Brass    | Nickel  |
| 6.                          | Brass    |         |
| RoHS Compliant by Exemption |          |         |