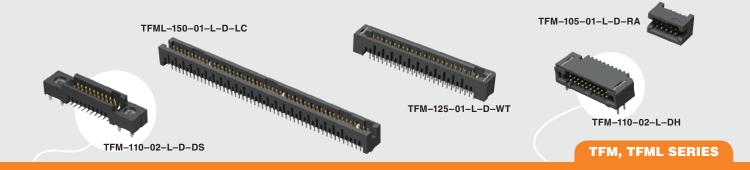

TFM-110-01-L-D-RE1-WT



TFM-110-02-L-D-LC



TFM-115-02-L-S

## (1.27 mm) .050"

## **MT & THROUGH-HOLE HEADER**



All parts within this catalog are built to Samtec's specifications. Customer specific requirements must be approved by Samtec and identified in a Samtec customer-specific drawing to apply.





All parts within this catalog are built to Samtec's specifications.

Customer specific requirements must be approved by Samtec and identified in a Samtec customer-specific drawing to apply.

## **Mouser Electronics**

Authorized Distributor

Click to View Pricing, Inventory, Delivery & Lifecycle Information:

Samtec: TFM-105-22-F-D-A-K-TR