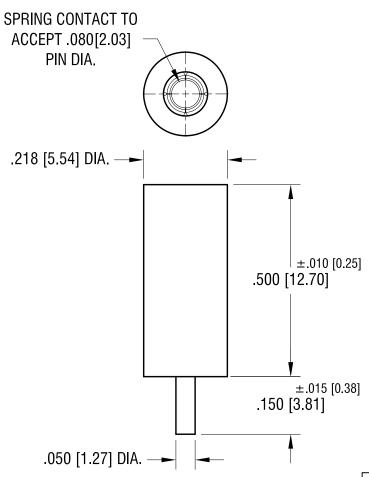

## NOTES:

1. TERMINAL JACK: MAT'L - BRASS

2. BUSHING: MAT'L - PTFE

| PART NO. | COLOR |
|----------|-------|
| 11012    | WHITE |
| 11012-R  | RED   |
| 11012-B  | BLACK |

|          |                          |      | KEYSTONE ELECTRONICS CORP. www.keyelco.com • ASTORIA, N.Y. 11105-2017 • Tel (718) 956-8900 |
|----------|--------------------------|------|--------------------------------------------------------------------------------------------|
|          |                          |      | PART NAME PTFE INSULATED TEST JACK                                                         |
|          |                          |      | MATERIAL AS NOTED                                                                          |
| 1.28.11  | CHANGE AS PER ECN 11-009 | В    | GOLD PLATE    DRN BY   N.T.   DATE   7.10.07                                               |
| 11.17.08 | CHAMGE AS PER ECN 08-176 | Α    | TOLERANCES INCH [MM] CODE DWG NO.                                                          |
| DATE     | DESCRIPTION              | REV. | DECIMAL                                                                                    |