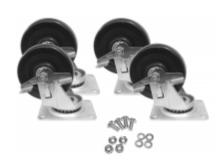

## Casters 1425D Series

**Note:** This product line will soon be discontinued as a stocked series. Available while quantities last. For alternative solution assistance, please **contact Hammond here** or call: USA (716) 630-7030, Canada and International (519) 822-2960.

## **Features**

- Packaged in sets of four.
- 800 lb. load capacity per set.
- 4" swivel casters with brakes.
- Features zinc plated ball bearing pivot, composite wheels.

© 2020. Hammond Manufacturing Ltd. All rights reserved.