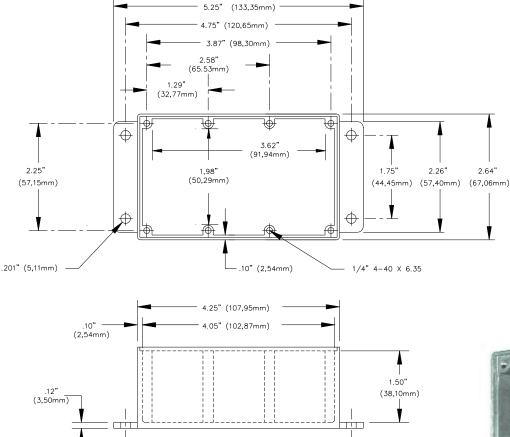

# Model 2901 & 2906 Size C Aluminum Box With Cover CE

Model 2906

**MATERIALS:** 

Screws: Steel, 8 ea. #4-40 x ¼" Pan Head (Per MS 35208-12 with clear irridite)
Cover: .040 Thick aluminum #1100-H14
Finish: Clear anodized per MIL-A-8625
Shielded Housing: Die cast aluminum alloy A380 or A384
Model 2901: Blue baked enamel per Federal Standard 595 #25109 over primer wash per DOD-P-15328.

Model 2906: Finish: None

### **RATINGS:**

Operating Temperature:  $+302^{\circ}F$  (+150°C) Max.

### **ORDERING INFORMATION:**

Model: 2901 (blue baked enamel) Model: 2906 (bare die cast aluminum)

All dimensions are in inches. Tolerances (except noted):  $.xx = \pm .02^{\circ}$  (,51 mm),  $.xxx = \pm .005^{\circ}$  (,127 mm). All specifications are to the latest revisions. Specifications are subject to change without notice. Registered trademarks are the property of their respective companies.