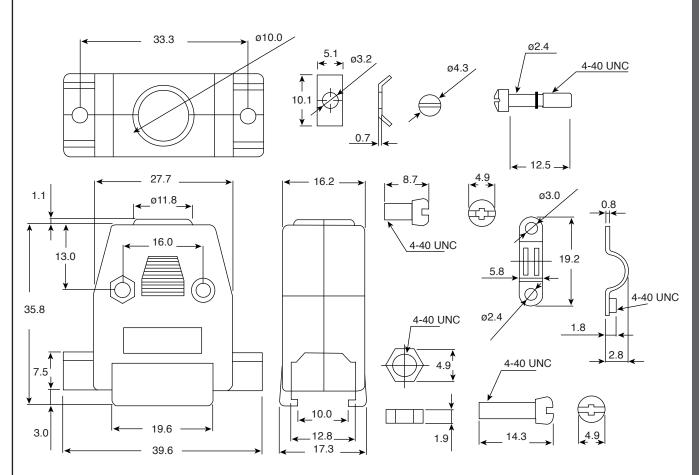

## Metallized Plastic Hood 156-3015-EX

Dimensions: mm.

| SPECIFICATIONS              |                                                                        |
|-----------------------------|------------------------------------------------------------------------|
| Type:                       | Plastic Metallized Locking Hood, RFI/EMI Shielded, Straight Cable Exit |
| Material:                   | Nickel over copper plating                                             |
| Shell:                      | Size DB15                                                              |
| Tolerance:                  | ± .004                                                                 |
| Mate:                       | Designed to fit our 152 and 156 connectors                             |
| RoHS Compliant by Exemption |                                                                        |