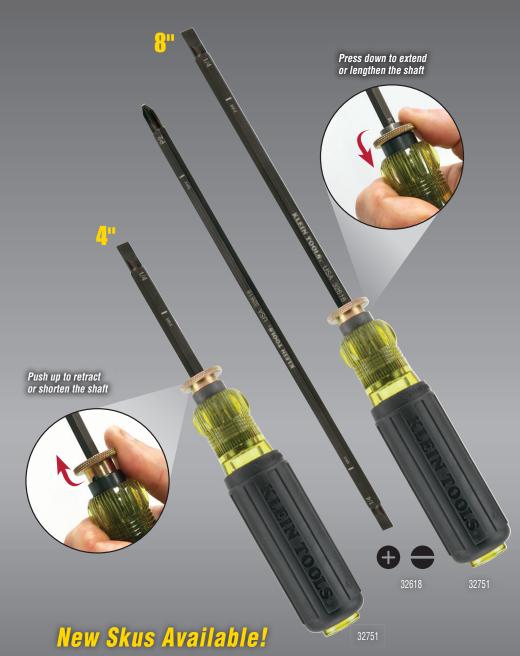

# ADJUSTABLE LENGTH SCREWDRIVERS

## ADJUSTABLE LENGTH SCREWDRIVERS

Featuring removable and reversible shafts with a different tip on each end that adjust anywhere from 4" to 8" (10-20 cm) for numerous length choices.

- Proprietary system securely holds blade
- Cushion-Grip handle for maximum comfort and torque
- · Available with a variety of blade types

### Adjust to the length you need on the fly...

| Cat. No. | UPC#<br>0-92644+ | Description                       | Tips                                                                        |
|----------|------------------|-----------------------------------|-----------------------------------------------------------------------------|
| 32751    | 32751-3          | Adjustable Length Screwdriver     | #2 Phillips & 1/4" Slotted                                                  |
| 32708    | 32708-7          | Adjustable Length Screwdriver     | #1 & #2 Square                                                              |
| 32715    | 32715-5          | Adjustable Length Blades (3 Pack) | #2 Phillips & 1/4" Slotted<br>#1 Phillips & 3/16" Slotted<br>#1 & #2 Square |
| 32619    | 32619-6          | Handle Only                       | N/A                                                                         |