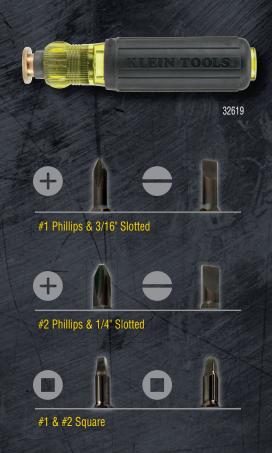

### Adjust to the length you need on the fly...

| Cat. No. | UPC#<br>0-92644+ | Description                       | Tips                                                                        |
|----------|------------------|-----------------------------------|-----------------------------------------------------------------------------|
| 32751    | 32751-3          | Adjustable Length Screwdriver     | #2 Phillips & 1/4" Slotted                                                  |
| 32708    | 32708-7          | Adjustable Length Screwdriver     | #1 & #2 Square                                                              |
| 32715    | 32715-5          | Adjustable Length Blades (3 Pack) | #2 Phillips & 1/4" Slotted<br>#1 Phillips & 3/16" Slotted<br>#1 & #2 Square |
| 32619    | 32619-6          | Handle Only                       | N/A                                                                         |

#### Klein Tools:

32618 32715 32619 32709 32708 32751 32713