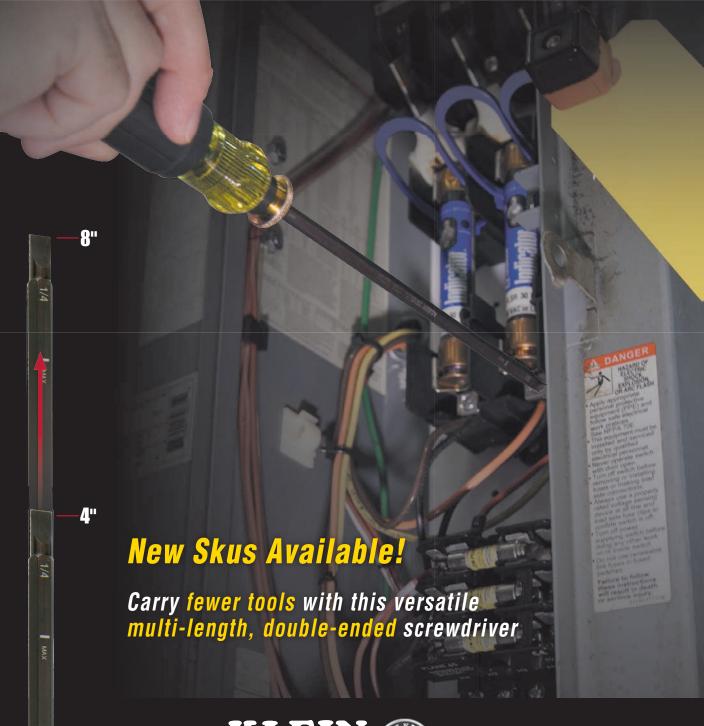

# ADJUSTABLE LENGTH SCREWDRIVERS

## ADJUSTABLE LENGTH SCREWDRIVERS

Featuring removable and reversible shafts with a different tip on each end that adjust anywhere from 4" to 8" (10-20 cm) for numerous length choices.

- Proprietary system securely holds blade
- Cushion-Grip handle for maximum comfort and torque
- · Available with a variety of blade types

As durable as a traditional Klein fixed blade screwdriver!

### Adjust to the length you need on the fly...

| Cat. No. | UPC#<br>0-92644+ | Description                       | Tips                                                                        |
|----------|------------------|-----------------------------------|-----------------------------------------------------------------------------|
| 32751    | 32751-3          | Adjustable Length Screwdriver     | #2 Phillips & 1/4" Slotted                                                  |
| 32708    | 32708-7          | Adjustable Length Screwdriver     | #1 & #2 Square                                                              |
| 32715    | 32715-5          | Adjustable Length Blades (3 Pack) | #2 Phillips & 1/4" Slotted<br>#1 Phillips & 3/16" Slotted<br>#1 & #2 Square |
| 32619    | 32619-6          | Handle Only                       | N/A                                                                         |