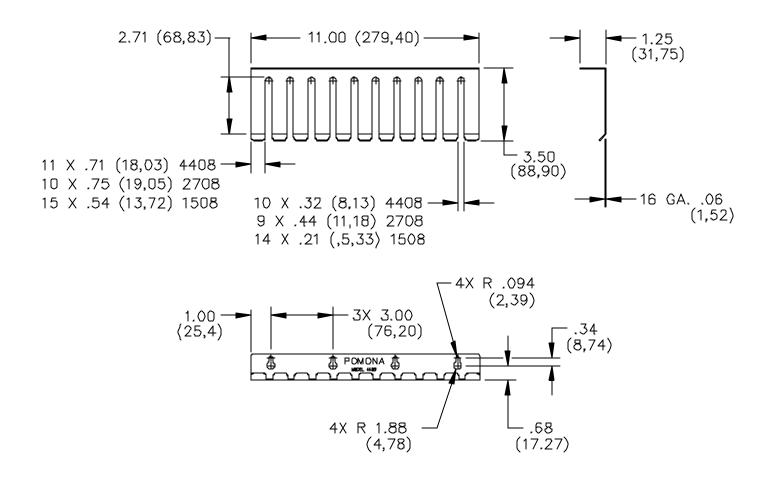

### ORDERING INFORMATION: Model 2708, 1508, 4408

All dimensions are in inches. Tolerances (except noted):  $xx = \pm.02^{\circ}$  (,51 mm),  $xxx = \pm.005^{\circ}$  (,127 mm). All specifications are to the latest revisions. Specifications are subject to change without notice. Registered trademarks are the property of their respective companies. Made in USA