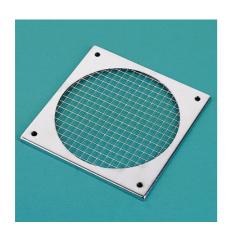

#### Description

These EMC screens are approved to MIL STD 285.1956 (modified) and combine RFI screening with mechanical finger guard protection.

They are all designed to fit directly over the fan without any noticeable reduction in airflow or increase in fan noise.

The design features a welded mesh construction of thin nickel plated steel wire, which results in an overall screening effectiveness with only a 1% reduction in airflow, while meeting the required standard safety regulations.

#### **Features**

- One piece steel construction
- Welded mesh for high screening properties
- Minimal obstruction to airflow
- Negligible increase in fan noise
- Utilise existing hole fixing positions
- Tested to MIL STD 285. 1956 (modified)
- Versions to fit standard fan sizes.