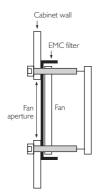

overall screening effectiveness with only a 1% reduction in airflow, while meeting the required standard safety regulations.

#### **Features**

- One piece steel construction
- Welded mesh for high screening properties
- Minimal obstruction to airflow
- Negligible increase in fan noise
- Utilise existing hole fixing positions
- Tested to MIL STD 285. 1956 (modified)
- Versions to fit standard fan sizes.

## **Ordering Information**

| Part No | Fan size          | Α   | В   | С     | D |
|---------|-------------------|-----|-----|-------|---|
| PRF60   | 60mm <sup>2</sup> | 65  | 65  | 50    | 5 |
| PRF80   | 80mm <sup>2</sup> | 85  | 85  | 71.5  | 5 |
| PRF90   | 92mm <sup>2</sup> | 95  | 95  | 82.5  | 5 |
| PRF120  | I I 9mm²          | 124 | 124 | 104.8 | 5 |

### **Mounting Method**







All measurements in mm.



# **Mouser Electronics**

**Authorized Distributor** 

Click to View Pricing, Inventory, Delivery & Lifecycle Information:

ebm-papst:
PRF120 PRF80