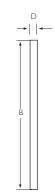

## **Ordering Information**

| Part No | Fan size          | Α   | В   | С     | D |
|---------|-------------------|-----|-----|-------|---|
| PRF60   | 60mm <sup>2</sup> | 65  | 65  | 50    | 5 |
| PRF80   | 80mm <sup>2</sup> | 85  | 85  | 71.5  | 5 |
| PRF90   | 92mm <sup>2</sup> | 95  | 95  | 82.5  | 5 |
| PRF120  | I I 9mm²          | 124 | 124 | 104.8 | 5 |