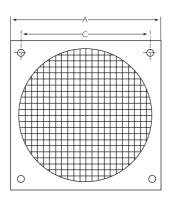

## **Ordering Information**

| Part No | Fan size          | Α   | В   | С     | D |
|---------|-------------------|-----|-----|-------|---|
| PRF60   | 60mm <sup>2</sup> | 65  | 65  | 50    | 5 |
| PRF80   | 80mm <sup>2</sup> | 85  | 85  | 71.5  | 5 |
| PRF90   | 92mm <sup>2</sup> | 95  | 95  | 82.5  | 5 |
| PRF120  | I I 9mm²          | 124 | 124 | 104.8 | 5 |