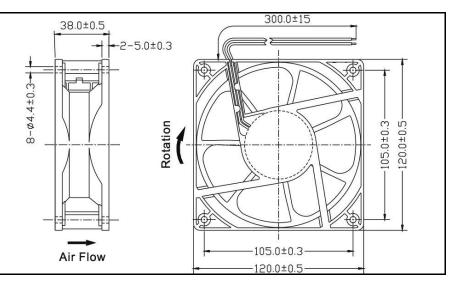

## DC Fan - Super High Speed 120x38mm (4.7"x 1.5")

| Frame & Impeller         | PBT, UL94V-O plastic                                         | Available Options:                         | 0.60                                     |
|--------------------------|--------------------------------------------------------------|--------------------------------------------|------------------------------------------|
| Connection               | 2x Lead wires 22AWG                                          | Tachometer (Frequency                      | 0.50                                     |
| Motor                    | Brushless DC, auto restart, impedance and polarity protected | Generator) \( \) Alarm (Rotation Detector) | 0.40<br>E 0.40                           |
| Bearing System           | Dual ball bearing                                            | 1                                          | ng 0.30                                  |
| Insulation<br>Resistance | 10M ohm between leadwire and frame (500VDC)                  | Thermistor (Thermal Speed<br>Control)      | 9 0.30<br>0.20                           |
| Dielectric Strength      | 1 second at 500 VAC, max<br>leakage - 500 MicroAmp           | Sleeve Bearing                             | Static 0.10                              |
| Temperature Range        | -20C ~ +75C                                                  | IP55                                       | 0.00 + + + + + + + + + + + + + + + + + + |
| Life (L10)               | 65,000 hours (45C)                                           | Salt Fog                                   | Airflow (CFM)                            |