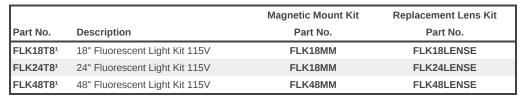

## **Features**

- · CSA and UL component recognized.
- Operating voltage 115 AC 60Hz
- 115V AC, features a manually operated switch, 115V convenience outlet, durable plastic lens, and 6 foot power cord (without plug).
- Can mount into light mounting channel, bolt through enclosure or by using magnet strip (available separately see chart below.)
- 1¾" high x 4½" deep.
- · Finished in white.
- Use standard 18", 24" or 48" T8 fluorescent bulb (not included)
- Magnet mount
  - o Can be used with mild steel enclosures only.

· Remote Door Switches

<sup>&</sup>lt;sup>1</sup> T8 fluorescent bulb not included

Data subject to change without notice

© 2020. Hammond Manufacturing Ltd. All rights reserved.

## Hammond:

FLK18MM FLK48MM FLK18T8 FLK48T8 FLK24T8 FLK18LENSE