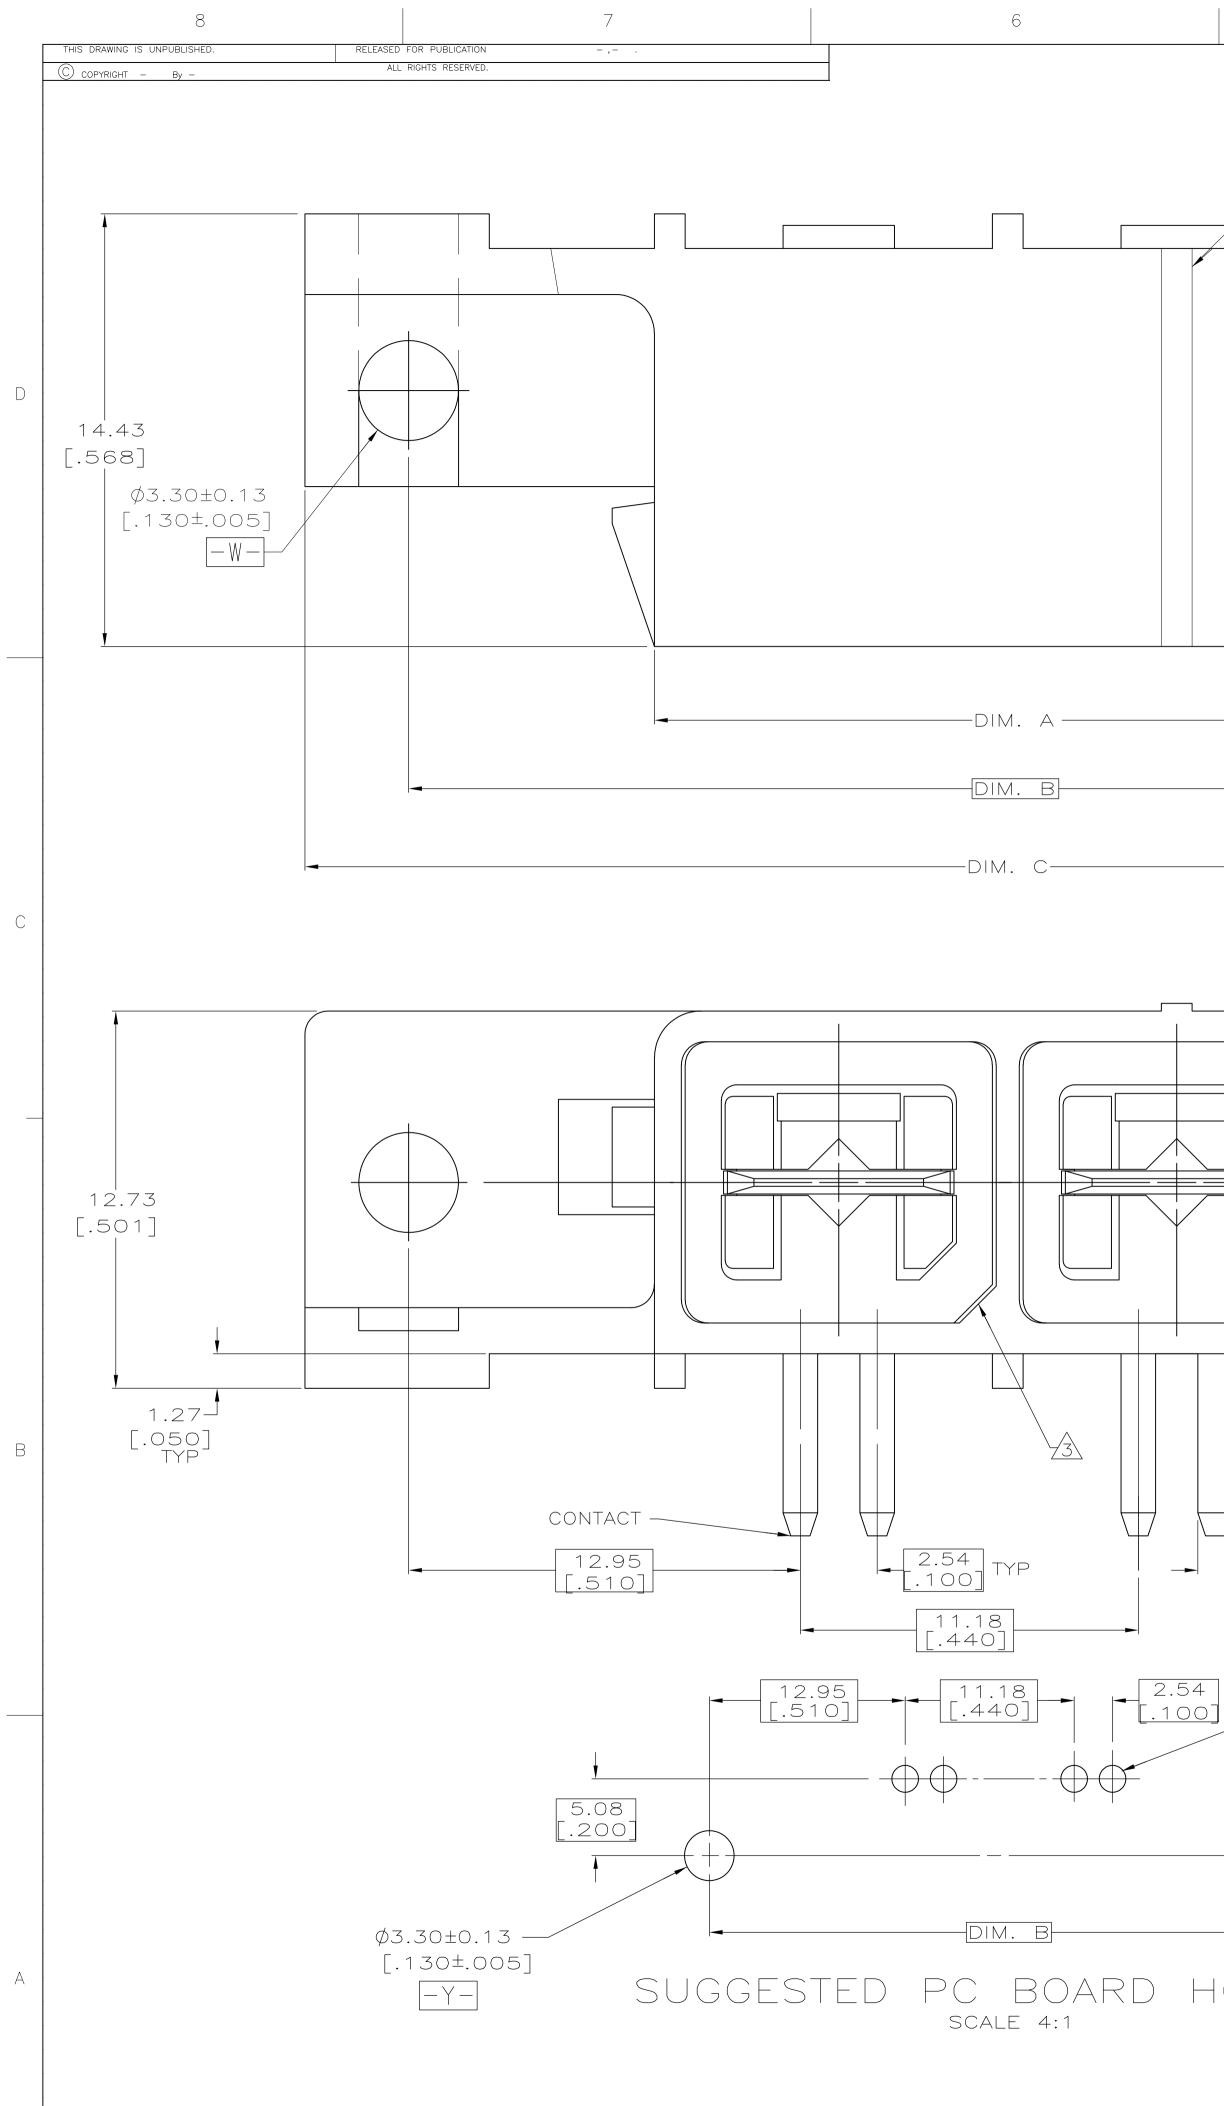

| 5 |                                                | 4                                                     |           | 3 |                                                                                                                                                                                                                                                                                                                                                                                         | 2                                                                                                                                                                                                |                                                                                                                                                                                                                                                                                                                                                                                   |                                                                                                                                             | 1                                                                                                                                                                                                                                                                                                                                                                                                                                                                                                                                                                                                                                                                                                                                                                                                                                                                                                                                                                                                                                                                                                                                                                                                                                                                                                                                                                                                                                                                                                                                                                                                                                                                                                                                                                                                                                                                                                                                                                                                                                                                                                                                                                                                                                                                                                                                                                                                                                                                                                                                                                                                                                                                                                                                                                                                                                                                                                                              |                                                                        |   |
|---|------------------------------------------------|-------------------------------------------------------|-----------|---|-----------------------------------------------------------------------------------------------------------------------------------------------------------------------------------------------------------------------------------------------------------------------------------------------------------------------------------------------------------------------------------------|--------------------------------------------------------------------------------------------------------------------------------------------------------------------------------------------------|-----------------------------------------------------------------------------------------------------------------------------------------------------------------------------------------------------------------------------------------------------------------------------------------------------------------------------------------------------------------------------------|---------------------------------------------------------------------------------------------------------------------------------------------|--------------------------------------------------------------------------------------------------------------------------------------------------------------------------------------------------------------------------------------------------------------------------------------------------------------------------------------------------------------------------------------------------------------------------------------------------------------------------------------------------------------------------------------------------------------------------------------------------------------------------------------------------------------------------------------------------------------------------------------------------------------------------------------------------------------------------------------------------------------------------------------------------------------------------------------------------------------------------------------------------------------------------------------------------------------------------------------------------------------------------------------------------------------------------------------------------------------------------------------------------------------------------------------------------------------------------------------------------------------------------------------------------------------------------------------------------------------------------------------------------------------------------------------------------------------------------------------------------------------------------------------------------------------------------------------------------------------------------------------------------------------------------------------------------------------------------------------------------------------------------------------------------------------------------------------------------------------------------------------------------------------------------------------------------------------------------------------------------------------------------------------------------------------------------------------------------------------------------------------------------------------------------------------------------------------------------------------------------------------------------------------------------------------------------------------------------------------------------------------------------------------------------------------------------------------------------------------------------------------------------------------------------------------------------------------------------------------------------------------------------------------------------------------------------------------------------------------------------------------------------------------------------------------------------------|------------------------------------------------------------------------|---|
|   |                                                |                                                       | → → Ø2.16 |   |                                                                                                                                                                                                                                                                                                                                                                                         | .79<br>.79<br>)31]                                                                                                                                                                               |                                                                                                                                                                                                                                                                                                                                                                                   | REVISIONS<br>DESCRIPTION                                                                                                                    |                                                                                                                                                                                                                                                                                                                                                                                                                                                                                                                                                                                                                                                                                                                                                                                                                                                                                                                                                                                                                                                                                                                                                                                                                                                                                                                                                                                                                                                                                                                                                                                                                                                                                                                                                                                                                                                                                                                                                                                                                                                                                                                                                                                                                                                                                                                                                                                                                                                                                                                                                                                                                                                                                                                                                                                                                                                                                                                                | te dwn apvd<br>ar11 RK HMR                                             |   |
|   |                                                | 1.66<br>[.065]                                        |           |   | ⊕ 0.50 m<br>[.020 m]<br>T                                                                                                                                                                                                                                                                                                                                                               |                                                                                                                                                                                                  | BLACK, 94<br>CONTACT-<br>ALL DIMENS<br>OTHERWISE<br>POLARIZATI<br>POSITIVE L<br>ASSEMBLY<br>THESE ASS<br>AND CSA                                                                                                                                                                                                                                                                  | 2.54 µm [.0001<br>TIN PLATED COPI<br>SIONS ARE MAXIM<br>E SPECIFIED.<br>ON FEATURE TO<br>ATCHING OF REC<br>TO PLUG HOUSIN<br>EMBLIES ARE UL | DO] MINIMU<br>Per.<br>Um unles<br>Mating f<br>Ceptacle<br>G.                                                                                                                                                                                                                                                                                                                                                                                                                                                                                                                                                                                                                                                                                                                                                                                                                                                                                                                                                                                                                                                                                                                                                                                                                                                                                                                                                                                                                                                                                                                                                                                                                                                                                                                                                                                                                                                                                                                                                                                                                                                                                                                                                                                                                                                                                                                                                                                                                                                                                                                                                                                                                                                                                                                                                                                                                                                                   | UM<br>SS<br>HOUSING.                                                   | D |
|   |                                                | -\$\phi_3.30\pm 0.25<br>\$\Phi_0.25<br>\$\Phi_0.010\$ | 05]       |   | -                                                                                                                                                                                                                                                                                                                                                                                       |                                                                                                                                                                                                  |                                                                                                                                                                                                                                                                                                                                                                                   |                                                                                                                                             |                                                                                                                                                                                                                                                                                                                                                                                                                                                                                                                                                                                                                                                                                                                                                                                                                                                                                                                                                                                                                                                                                                                                                                                                                                                                                                                                                                                                                                                                                                                                                                                                                                                                                                                                                                                                                                                                                                                                                                                                                                                                                                                                                                                                                                                                                                                                                                                                                                                                                                                                                                                                                                                                                                                                                                                                                                                                                                                                |                                                                        |   |
|   |                                                |                                                       | HOUSING   |   |                                                                                                                                                                                                                                                                                                                                                                                         |                                                                                                                                                                                                  |                                                                                                                                                                                                                                                                                                                                                                                   |                                                                                                                                             |                                                                                                                                                                                                                                                                                                                                                                                                                                                                                                                                                                                                                                                                                                                                                                                                                                                                                                                                                                                                                                                                                                                                                                                                                                                                                                                                                                                                                                                                                                                                                                                                                                                                                                                                                                                                                                                                                                                                                                                                                                                                                                                                                                                                                                                                                                                                                                                                                                                                                                                                                                                                                                                                                                                                                                                                                                                                                                                                |                                                                        | С |
|   |                                                |                                                       |           |   |                                                                                                                                                                                                                                                                                                                                                                                         |                                                                                                                                                                                                  |                                                                                                                                                                                                                                                                                                                                                                                   |                                                                                                                                             |                                                                                                                                                                                                                                                                                                                                                                                                                                                                                                                                                                                                                                                                                                                                                                                                                                                                                                                                                                                                                                                                                                                                                                                                                                                                                                                                                                                                                                                                                                                                                                                                                                                                                                                                                                                                                                                                                                                                                                                                                                                                                                                                                                                                                                                                                                                                                                                                                                                                                                                                                                                                                                                                                                                                                                                                                                                                                                                                |                                                                        |   |
|   |                                                | 4.88<br>[.192]<br>TYP                                 |           |   |                                                                                                                                                                                                                                                                                                                                                                                         |                                                                                                                                                                                                  |                                                                                                                                                                                                                                                                                                                                                                                   |                                                                                                                                             |                                                                                                                                                                                                                                                                                                                                                                                                                                                                                                                                                                                                                                                                                                                                                                                                                                                                                                                                                                                                                                                                                                                                                                                                                                                                                                                                                                                                                                                                                                                                                                                                                                                                                                                                                                                                                                                                                                                                                                                                                                                                                                                                                                                                                                                                                                                                                                                                                                                                                                                                                                                                                                                                                                                                                                                                                                                                                                                                |                                                                        | В |
|   | Ø0.13[.005] M Y S<br>Ø3.30±<br>[.130=<br>⊕Ø0.2 | 20.13<br>±.005]<br>25[.010] M Y S                     |           | 7 | 1       1       3.67       4.475         1       02.49       4.035         9       1.32       3.595         80.14       3.155         68.97       2.715         57.79       2.275         46.61       1.835         DIM.       C         DIM. C         DIM. C         DIMENSIONS: of a control         NCHES[mm]       0 PLC         4 + PLC       ANGLE         MATERIAL       finish | $\begin{array}{c c} 95.50\\ 84.33\\ 73.15\\ 61.98\\ 50.80\\ 39.62\\ DIN \\ \hline \\ DLLED DOCUMENT. \\ \hline \\ COLERANCES UNLESS\\ HERWISE SPECIFIED: \\                                    $ | 3.760       7         3.320       6         2.880       5         2.440       4         2.000       3         1.560       3         1.560       3         1.560       3         3.500       8-23-9         8.700       8-23-9         9. STRAUSSER       8-26-9         1.08       8-26-9         1.08       8-26-9         1.08       1349         PLICATION SPEC       114-6044 | NAME<br>RECEPTAC<br>RIGHT ANGLE,<br>SIZE CAGE CODE DRAWING NO<br>A 1 00779 C=55688                                                          | 55688<br>55688<br>PART<br>TE Connect<br>Connect<br>Connect<br>Connect<br>Connect<br>Connect<br>Connect<br>Connect<br>Connect<br>Connect<br>Connect<br>Connect<br>Connect<br>Connect<br>Connect<br>Connect<br>Connect<br>Connect<br>Connect<br>Connect<br>Connect<br>Connect<br>Connect<br>Connect<br>Connect<br>Connect<br>Connect<br>Connect<br>Connect<br>Connect<br>Connect<br>Connect<br>Connect<br>Connect<br>Connect<br>Connect<br>Connect<br>Connect<br>Connect<br>Connect<br>Connect<br>Connect<br>Connect<br>Connect<br>Connect<br>Connect<br>Connect<br>Connect<br>Connect<br>Connect<br>Connect<br>Connect<br>Connect<br>Connect<br>Connect<br>Connect<br>Connect<br>Connect<br>Connect<br>Connect<br>Connect<br>Connect<br>Connect<br>Connect<br>Connect<br>Connect<br>Connect<br>Connect<br>Connect<br>Connect<br>Connect<br>Connect<br>Connect<br>Connect<br>Connect<br>Connect<br>Connect<br>Connect<br>Connect<br>Connect<br>Connect<br>Connect<br>Connect<br>Connect<br>Connect<br>Connect<br>Connect<br>Connect<br>Connect<br>Connect<br>Connect<br>Connect<br>Connect<br>Connect<br>Connect<br>Connect<br>Connect<br>Connect<br>Connect<br>Connect<br>Connect<br>Connect<br>Connect<br>Connect<br>Connect<br>Connect<br>Connect<br>Connect<br>Connect<br>Connect<br>Connect<br>Connect<br>Connect<br>Connect<br>Connect<br>Connect<br>Connect<br>Connect<br>Connect<br>Connect<br>Connect<br>Connect<br>Connect<br>Connect<br>Connect<br>Connect<br>Connect<br>Connect<br>Connect<br>Connect<br>Connect<br>Connect<br>Connect<br>Connect<br>Connect<br>Connect<br>Connect<br>Connect<br>Connect<br>Connect<br>Connect<br>Connect<br>Connect<br>Connect<br>Connect<br>Connect<br>Connect<br>Connect<br>Connect<br>Connect<br>Connect<br>Connect<br>Connect<br>Connect<br>Connect<br>Connect<br>Connect<br>Connect<br>Connect<br>Connect<br>Connect<br>Connect<br>Connect<br>Connect<br>Connect<br>Connect<br>Connect<br>Connect<br>Connect<br>Connect<br>Connect<br>Connect<br>Connect<br>Connect<br>Connect<br>Connect<br>Connect<br>Connect<br>Connect<br>Connect<br>Connect<br>Connect<br>Connect<br>Connect<br>Connect<br>Connect<br>Connect<br>Connect<br>Connect<br>Connect<br>Connect<br>Connect<br>Connect<br>Connect<br>Connect<br>Connect<br>Connect<br>Connect<br>Connect<br>Connect<br>Connect<br>Connect<br>Connect<br>Connect<br>Connect<br>Connect<br>Connect<br>Connect<br>Connect<br>Connect<br>Connect<br>Connect<br>Connect<br>Connect<br>Connect<br>Connect<br>Connect<br>Connect<br>Connect<br>Connect<br>Connect<br>Connect<br>Connect<br>Connect<br>Connect<br>Connect<br>Connect<br>Connect<br>Connect<br>Connect<br>Connect<br>Connect<br>Connect<br>Connect<br>Connect<br>Connect<br>Connect<br>Connect<br>Connect<br>Connect<br>Connect<br>Connect<br>Connect<br>Connect<br>Connect<br>Connect<br>Connect<br>Connect<br>Connect<br>Connect<br>Connect<br>Connect<br>Connect<br>Co | -7<br>-6<br>-5<br>-4<br>-3<br>B2-2<br>NO<br>tivity<br>RGY <sup>™</sup> | A |