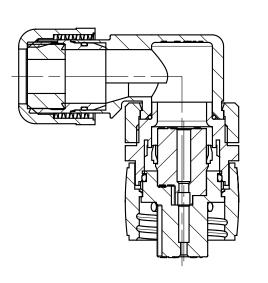

| Gewicht (errechnet)/ Calc M<br>Prüfmaß/Tes<br>Teileindex<br>Partindexnumber | Zul. Abw./ <i>Tolerances:</i>                  |                                     | DIN 6784 |                  | CUSTOMER DRAWING |                                                                                                                                                                                                                                                                                                                                                                                                                                                                                                                                                                                                                                                                                                                                                                                                                                                                                                                                                                                                                                                                                                                                                                                                                                                                                                                                                                                                                                                                                                                                                                                                                                                                                                                                                                                                                                                                                                                                                                                                                                                                                                                               |
|-----------------------------------------------------------------------------|------------------------------------------------|-------------------------------------|----------|------------------|------------------|-------------------------------------------------------------------------------------------------------------------------------------------------------------------------------------------------------------------------------------------------------------------------------------------------------------------------------------------------------------------------------------------------------------------------------------------------------------------------------------------------------------------------------------------------------------------------------------------------------------------------------------------------------------------------------------------------------------------------------------------------------------------------------------------------------------------------------------------------------------------------------------------------------------------------------------------------------------------------------------------------------------------------------------------------------------------------------------------------------------------------------------------------------------------------------------------------------------------------------------------------------------------------------------------------------------------------------------------------------------------------------------------------------------------------------------------------------------------------------------------------------------------------------------------------------------------------------------------------------------------------------------------------------------------------------------------------------------------------------------------------------------------------------------------------------------------------------------------------------------------------------------------------------------------------------------------------------------------------------------------------------------------------------------------------------------------------------------------------------------------------------|
| Index siehe<br>Tabelle                                                      |                                                | 05<br>Gez.<br><i>Drawn</i><br>Gepr. |          | Name<br>Cionvica |                  | nkeldose 6+PE, Crimpanschluss                                                                                                                                                                                                                                                                                                                                                                                                                                                                                                                                                                                                                                                                                                                                                                                                                                                                                                                                                                                                                                                                                                                                                                                                                                                                                                                                                                                                                                                                                                                                                                                                                                                                                                                                                                                                                                                                                                                                                                                                                                                                                                 |
| Index see<br>  table                                                        | 18.10.07 Gr.<br>10.02.05 CI<br>Dotum/Date Name | Amphenol-<br>  Electronic           |          |                  | M                | C016 10F006 000 1X - TA Blott/Sheet 1 Binity Sheet |