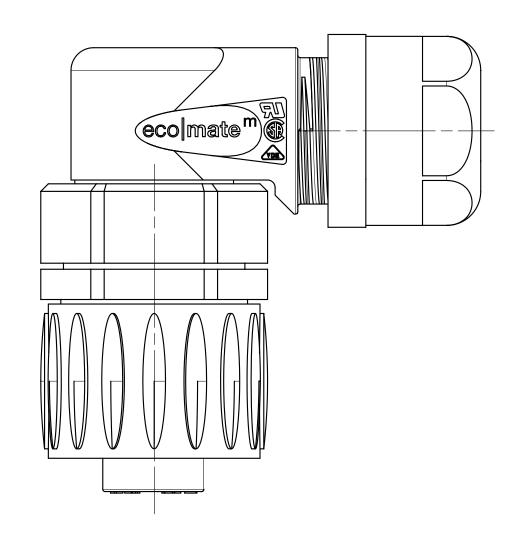

| Gewicht (errechnet)/ Calc M<br>Prüfmaß/Tes<br>Teileindex<br>Partindexnumber | Zul. Abw./ <i>Tolerances:</i>                  |                                     | DIN 6784 |                  | CUSTOMER DRAWING |                                                                                                                                                                                                                                                                                                                                                                                                                                                                                                                                                                                                                                                                                                                                                                                                                                                                                                                                                                                                                                                                                                                                                                                                                                                                                                                                                                                                                                                                                                                                                                                                                                                                                                                                                                                                                                                                                                                                                                                                                                                                                                                               |
|-----------------------------------------------------------------------------|------------------------------------------------|-------------------------------------|----------|------------------|------------------|-------------------------------------------------------------------------------------------------------------------------------------------------------------------------------------------------------------------------------------------------------------------------------------------------------------------------------------------------------------------------------------------------------------------------------------------------------------------------------------------------------------------------------------------------------------------------------------------------------------------------------------------------------------------------------------------------------------------------------------------------------------------------------------------------------------------------------------------------------------------------------------------------------------------------------------------------------------------------------------------------------------------------------------------------------------------------------------------------------------------------------------------------------------------------------------------------------------------------------------------------------------------------------------------------------------------------------------------------------------------------------------------------------------------------------------------------------------------------------------------------------------------------------------------------------------------------------------------------------------------------------------------------------------------------------------------------------------------------------------------------------------------------------------------------------------------------------------------------------------------------------------------------------------------------------------------------------------------------------------------------------------------------------------------------------------------------------------------------------------------------------|
| Index siehe<br>Tabelle                                                      |                                                | 05<br>Gez.<br><i>Drawn</i><br>Gepr. |          | Name<br>Cionvica |                  | nkeldose 6+PE, Crimpanschluss                                                                                                                                                                                                                                                                                                                                                                                                                                                                                                                                                                                                                                                                                                                                                                                                                                                                                                                                                                                                                                                                                                                                                                                                                                                                                                                                                                                                                                                                                                                                                                                                                                                                                                                                                                                                                                                                                                                                                                                                                                                                                                 |
| Index see<br>  table                                                        | 18.10.07 Gr.<br>10.02.05 CI<br>Dotum/Date Name | Amphenol-<br>  Electronic           |          |                  | M                | C016 10F006 000 1X - TA Blott/Sheet 1 Binity Sheet |