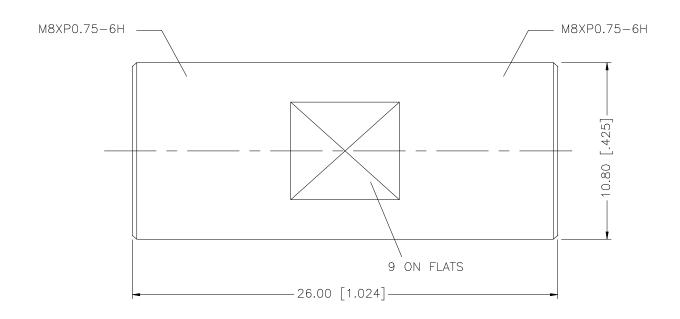

| 8                  |                 |                 |     | UNLESS OTHERWISE SPECIFIED DIMENSIONS ARE IN MILLIMETERS. DIMENSIONS IN [ ] ARE IN INCHES AND FOR CUSTOMER REFERANCE ONLY. | AP         | PROVALS  | DATE                                   | Amphonal Conney                            |  |
|--------------------|-----------------|-----------------|-----|----------------------------------------------------------------------------------------------------------------------------|------------|----------|----------------------------------------|--------------------------------------------|--|
| 7                  |                 |                 |     | UNLESS OTHERWISE SPECIFIED TOLERANCES FOR MILLIMETERS ARE:                                                                 | DRAWN (    | G.R.S.   | 10/18/06                               | Amphenol Connex                            |  |
| 5                  |                 |                 |     | 0.5 - 8mm ± 0.20mm<br>8 - 30mm ± 0.40mm<br>30 - 120mm ± 0.50mm   ISSUED                                                    |            |          | PART DESCRIPTION FME PLUG/PLUG ADAPTER |                                            |  |
| 3 CONTACT PIN      | BRASS           | GOLD            | 1   | UNLESS OTHERWISE SPECIFIED TOLERANCES FOR INCHES ARE:                                                                      | SHEET 1    | OF 1     |                                        | , — PART NO. 192103                        |  |
| 2 INSULATOR 1 BODY | DELRIN<br>BRASS | NATURAL<br>GOLD | 1   | $0.020 - 0.315 = \pm 0.007$<br>$0.315 - 1.180 = \pm 0.015$<br>$0.180 - 4.724 = \pm 0.020$                                  |            |          |                                        |                                            |  |
| DESCRIPTION        | MATERIAL        | FINISH          | QTY | DO NOT SCALE DRAWING                                                                                                       | CAD FILE C | :/192/19 | 92103.DWG                              | DWG. NO. 192103.DWG REV. A SIZE A SCALE NA |  |