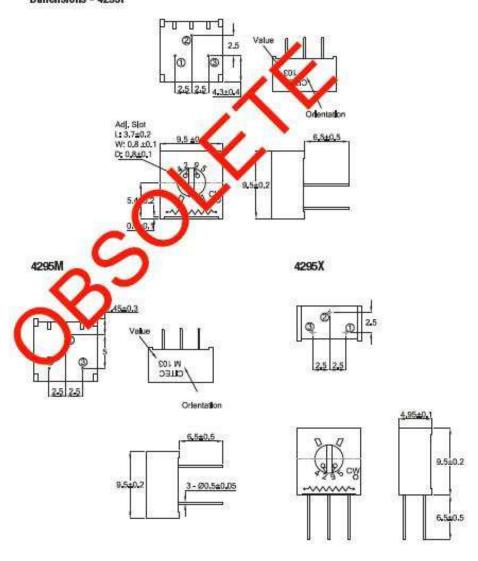

| 250 Hrs at 125°C 5 Cycles -55°C to +125°C 4000 Bumps; 40G 10 - 500Hz; 30 G 200 Cycles, Min. ΔR < 3% after 1000 Hrs. at 0.5 waits Sealed for board washing (85°C Florinert) 55/125/56 |

## Dimensions - 4295P





# Type 4295 Series

#### Dimensions - 4295MF/PF



# **Mouser Electronics**

**Authorized Distributor** 

Click to View Pricing, Inventory, Delivery & Lifecycle Information:

<u>TE Connectivity</u>: 404806392013