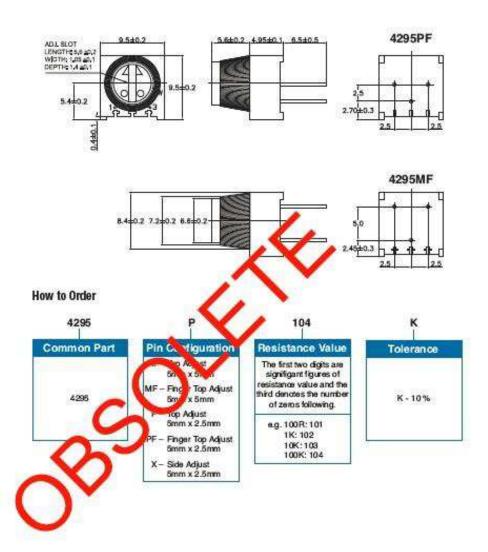

| 250 Hrs at 125°C 5 Cycles -55°C to +125°C 4000 Bumps; 40G 10 - 500Hz; 30 G 200 Cycles, Min. ΔR < 3% after 1000 Hrs. at 0.5 waits Sealed for board washing (85°C Florinert) 55/125/56 |

## Dimensions - 4295P





# Type 4295 Series

#### Dimensions - 4295MF/PF



# **Mouser Electronics**

**Authorized Distributor** 

Click to View Pricing, Inventory, Delivery & Lifecycle Information:

<u>TE Connectivity</u>: 404806392013