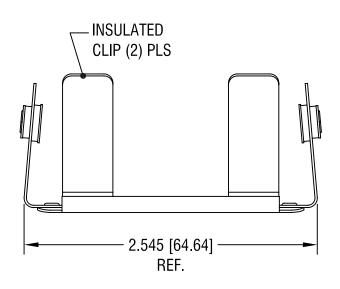

## NOTES:

DATE

1. BASE: MAT'L - STAINLESS STEEL

CLIP: MAT'L - SPRING STEEL

FINISH - NICKEL PLATE

**DESCRIPTION** 

LUG: MAT'L - BRASS

FINISH - TIN PLATE

## KEYSTONE ELECTRONICS CORP. ASTORIA, N.Y. 11105-2017 PART NAME INSULATED BATTERY HOLDER (1) 'D' MATERIAL **AS NOTED** DRN BY FINISH **BOONE** 3.31.03 **AS NOTED** APP'D LN 1.2X TOLERANCES INCH [MM] CODE DWG NO. $\pm .010 [\pm 0.25]$ DECIMAL 2175 C ANGULAR ± 1° UNLESS OTHERWISE SPECIFIED