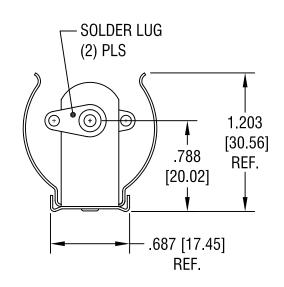

## NOTES:

DATE

1. BASE: MAT'L - STAINLESS STEEL

CLIP: MAT'L - SPRING STEEL

FINISH - NICKEL PLATE

**DESCRIPTION** 

LUG: MAT'L - BRASS

FINISH - TIN PLATE

## KEYSTONE ELECTRONICS CORP. ASTORIA, N.Y. 11105-2017 PART NAME INSULATED BATTERY HOLDER (1) 'D' MATERIAL **AS NOTED** DRN BY FINISH **BOONE** 3.31.03 **AS NOTED** APP'D LN 1.2X TOLERANCES INCH [MM] CODE DWG NO. $\pm .010 [\pm 0.25]$ DECIMAL 2175 C ANGULAR ± 1° UNLESS OTHERWISE SPECIFIED