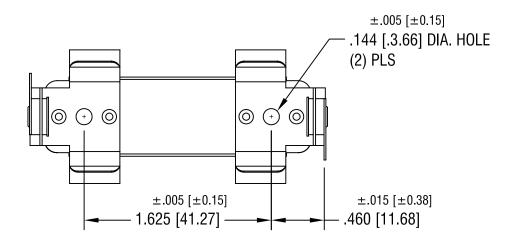

## NOTES:

DATE

1. BASE: MAT'L - STAINLESS STEEL

CLIP: MAT'L - SPRING STEEL

FINISH - NICKEL PLATE

**DESCRIPTION** 

LUG: MAT'L - BRASS

FINISH - TIN PLATE

## KEYSTONE ELECTRONICS CORP. ASTORIA, N.Y. 11105-2017 PART NAME INSULATED BATTERY HOLDER (1) 'D' MATERIAL **AS NOTED** DRN BY FINISH **BOONE** 3.31.03 **AS NOTED** APP'D LN 1.2X TOLERANCES INCH [MM] CODE DWG NO. $\pm .010 [\pm 0.25]$ DECIMAL 2175 C ANGULAR ± 1° UNLESS OTHERWISE SPECIFIED