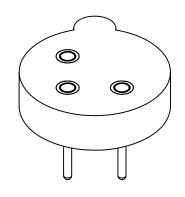

## KEYSTONE ELECTRONICS CORP.

www.keyelco.com • ASTORIA, N.Y. 11105-2017 • Tel (718) 956-8900

PART NAME

TRANSISTOR SOCKET FOR TO-5

MATERIAL

| AS NOTED                  |                    |  |
|---------------------------|--------------------|--|
| FINISH<br>AS NOTED        | BOONE DATE 7.09.10 |  |
| ASNOTED                   | APP'D LN SCALE 4X  |  |
| TOLERANCES INCH [MM] CODE | DWG NO.            |  |