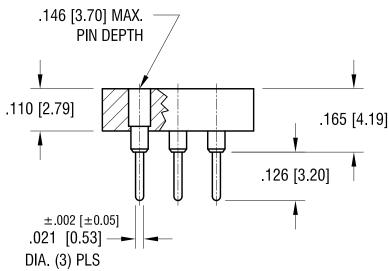

## 1. INSULATOR:

MAT'L - GLASS FILLED POLYESTER

**CONTACT PIN:** 

MAT'L - BRASS

FINISH - TIN PLATE

**CONTACT SPRING:** 

MAT'L - BERYLLIUM COPPER

FINISH - .0000300 [.00076] GOLD PLATE