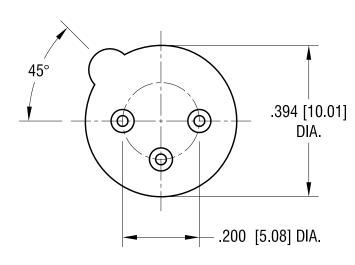

## 1. INSULATOR:

MAT'L - GLASS FILLED POLYESTER

**CONTACT PIN:** 

MAT'L - BRASS

FINISH - TIN PLATE

**CONTACT SPRING:** 

MAT'L - BERYLLIUM COPPER

FINISH - .0000300 [.00076] GOLD PLATE