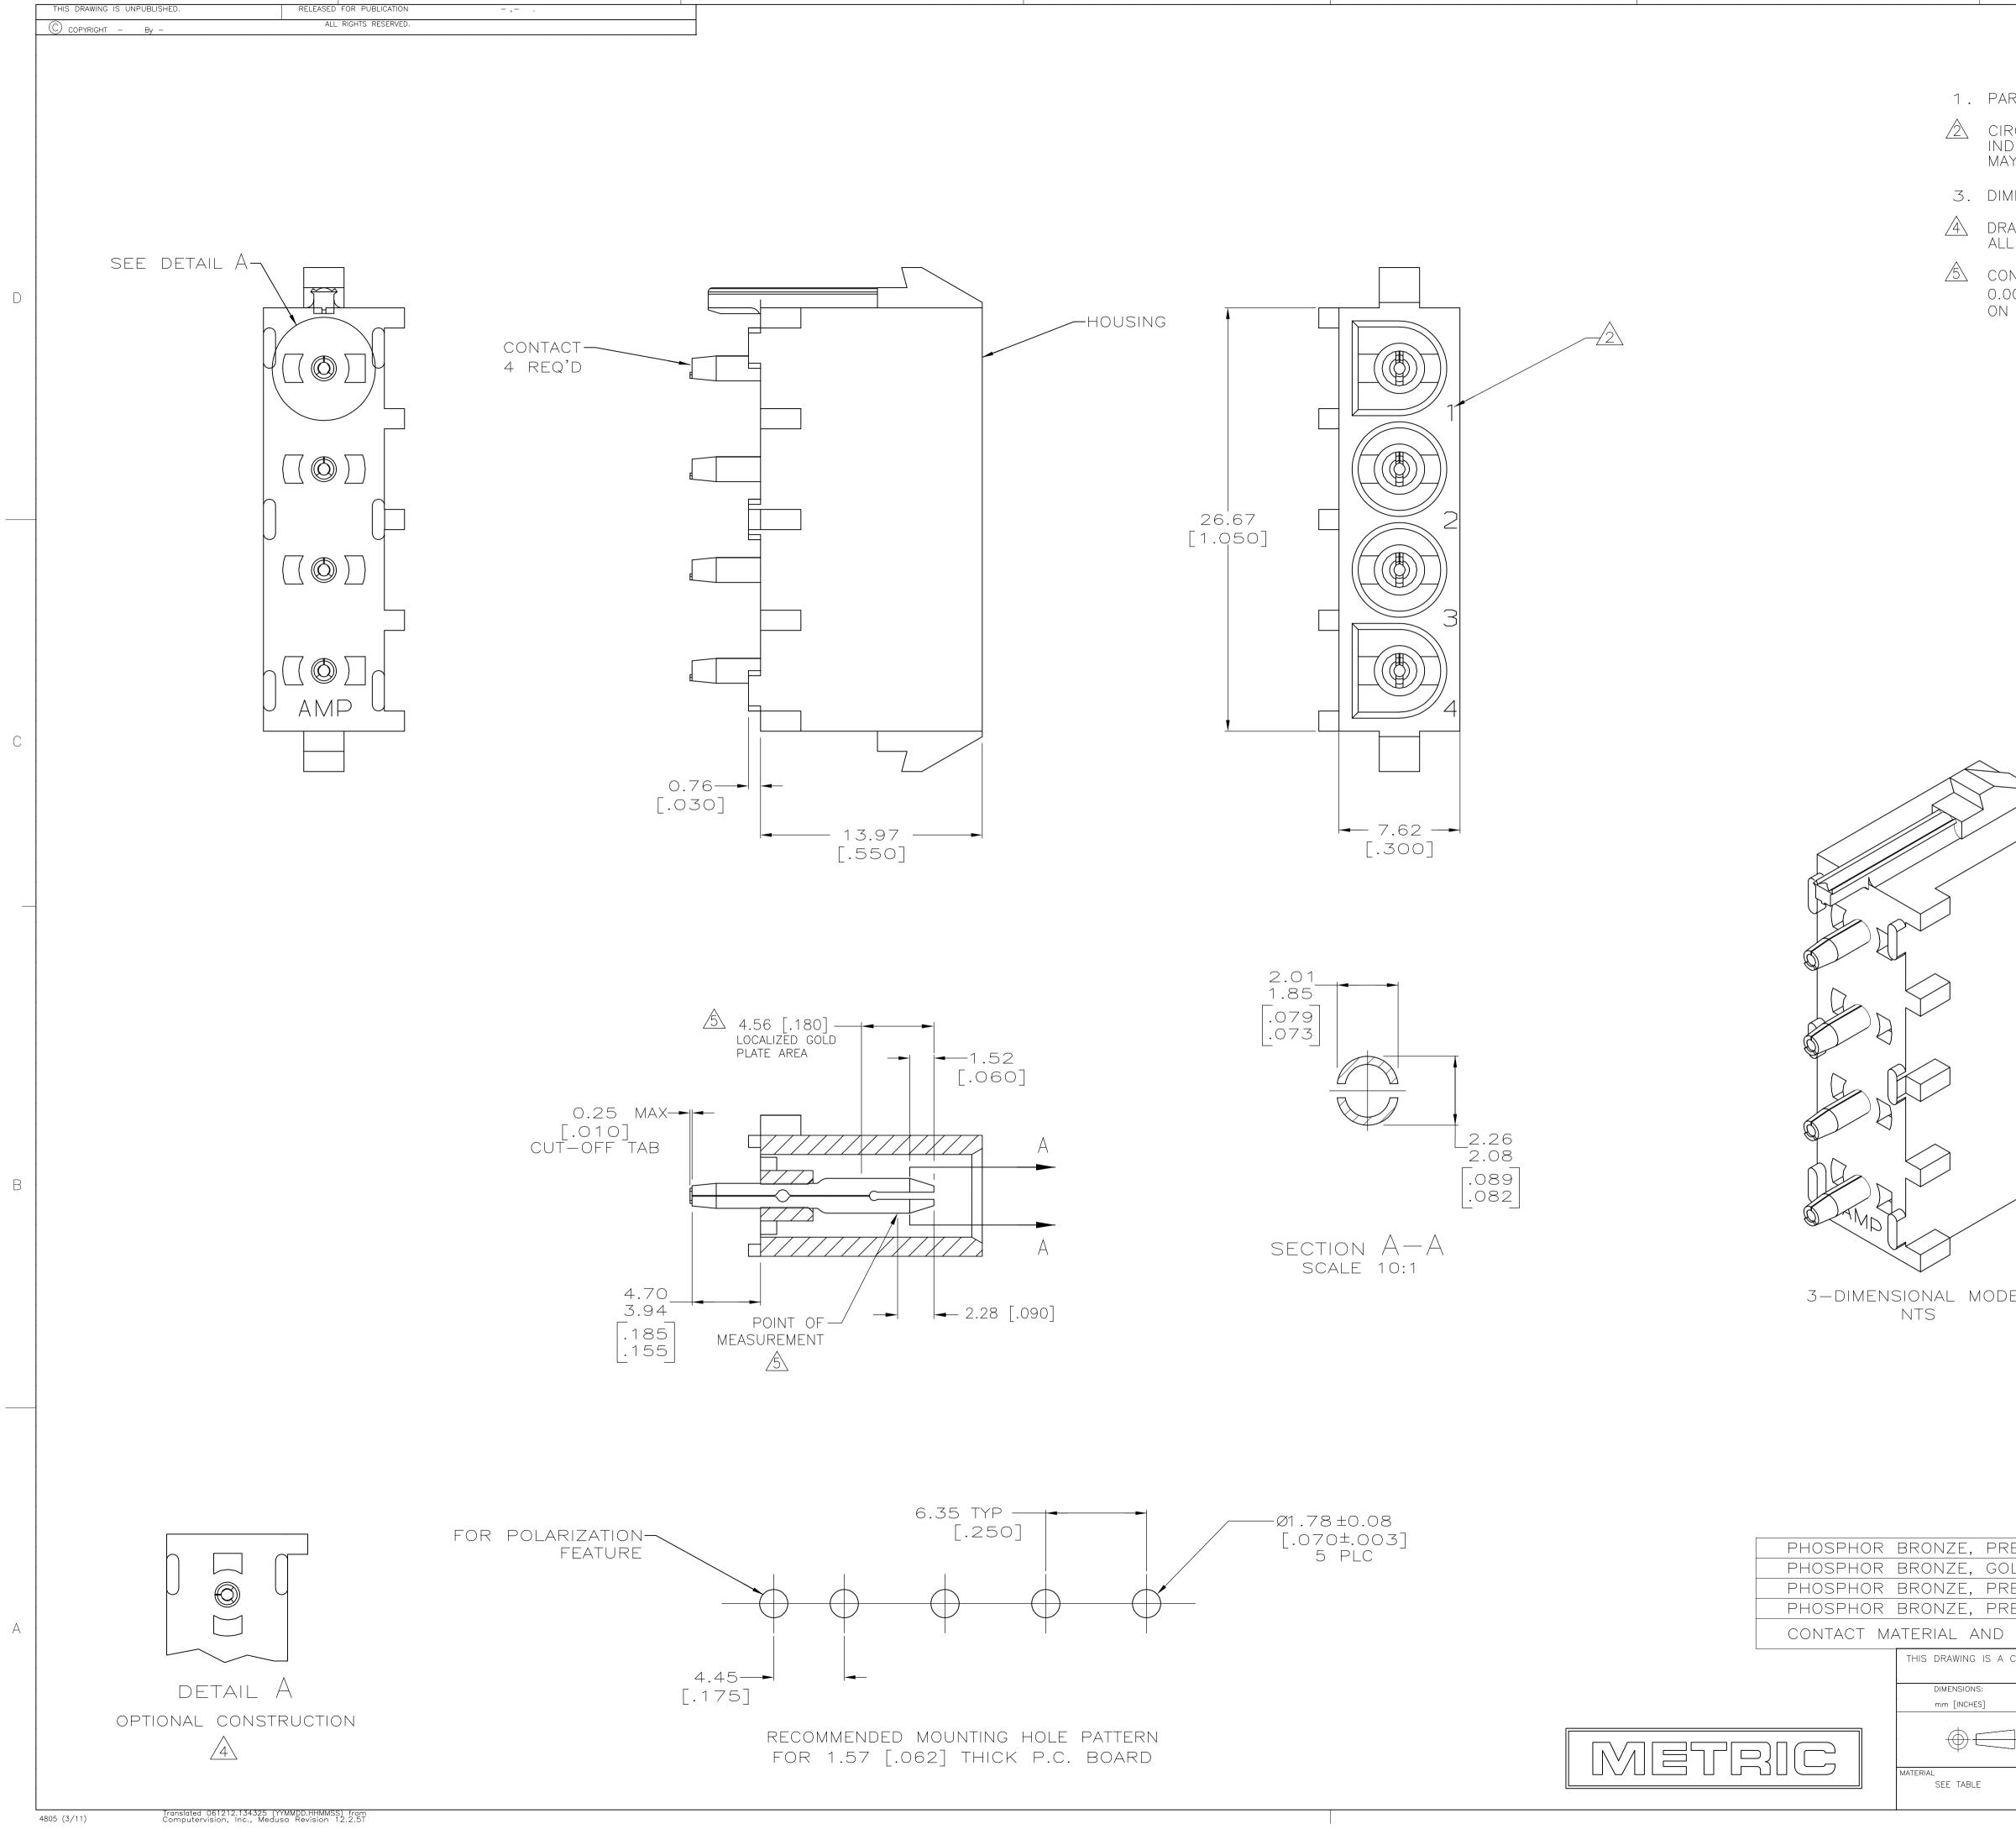

THIS DRAWING IS UNPUBLISHED

SEE TABLE

CUSTOMER DRAWING

Δ

| 2                                                                              |                                                                         | 1                    |            |
|--------------------------------------------------------------------------------|-------------------------------------------------------------------------|----------------------|------------|
| LOC DIST<br>CM 00 P LTR                                                        | REVISIONS                                                               | DATE DWN APVD        | _          |
| P3 REVIS                                                                       | ED PER ECO-11-004917                                                    | 11mar11 RK HMF       |            |
| RTS COMPLY TO AMP SOLDERAB                                                     | ILITY SPECIFICATION                                                     | 109-11-3.            |            |
| RCUIT IDENTIFICATION CHARACTED<br>DICATED CAVITIES, BUT LOCATIO                |                                                                         |                      |            |
| Y DIFFER FROM PRINT.                                                           |                                                                         |                      |            |
| AENSIONS IN BRACKETS ARE IN AIN HOLES LOCATED AS SHOWN.                        |                                                                         |                      |            |
| L DRAIN HOLES LOCATED AS SHOWN.                                                |                                                                         |                      |            |
| NTACT IS PLATED OVERALL WITH                                                   |                                                                         |                      |            |
| SOLDER TAIL END.                                                               |                                                                         |                      |            |
|                                                                                |                                                                         |                      |            |
|                                                                                |                                                                         |                      |            |
|                                                                                |                                                                         |                      |            |
|                                                                                |                                                                         |                      |            |
|                                                                                |                                                                         |                      |            |
|                                                                                |                                                                         |                      |            |
|                                                                                |                                                                         |                      |            |
|                                                                                |                                                                         |                      |            |
|                                                                                |                                                                         |                      |            |
|                                                                                |                                                                         |                      |            |
|                                                                                |                                                                         |                      |            |
|                                                                                |                                                                         |                      |            |
|                                                                                |                                                                         |                      |            |
|                                                                                |                                                                         |                      |            |
|                                                                                |                                                                         |                      |            |
|                                                                                |                                                                         |                      |            |
|                                                                                |                                                                         |                      |            |
|                                                                                |                                                                         |                      |            |
|                                                                                |                                                                         |                      |            |
|                                                                                |                                                                         |                      |            |
|                                                                                |                                                                         |                      |            |
|                                                                                |                                                                         |                      |            |
|                                                                                |                                                                         |                      |            |
|                                                                                |                                                                         |                      |            |
|                                                                                |                                                                         |                      |            |
| EL                                                                             |                                                                         |                      |            |
|                                                                                |                                                                         |                      |            |
|                                                                                |                                                                         |                      |            |
|                                                                                |                                                                         |                      |            |
|                                                                                |                                                                         |                      |            |
|                                                                                |                                                                         |                      |            |
|                                                                                |                                                                         |                      |            |
| E-TIN NYLON, UL94                                                              | V-0,BLUE                                                                | 6-641968-1           | _          |
| E-TIN NYLON, UL94                                                              | V-O,WHITE                                                               | 641968-4<br>641968-3 | _          |
| E-TIN NYLON, UL94                                                              | -V-O,WHITE                                                              | 641968-1             | - <br>-  _ |
| CONTROLLED DOCUMENT. DWN 07-JAN-200<br>L. MCEACHIN                             | 0                                                                       | PART NUMBER          |            |
| CHK 07-JUN-200<br>TOLERANCES UNLESS<br>OTHERWISE SPECIFIED: APVD 07-JUN-200    | O NAME                                                                  | TE Connectivity      | _          |
| K. COBLE       0 PLC     ± -       1 PLC     ± -       2 PLC     ± 0.13 [.005] | PIN HEADER ASSEMBLY,<br>POLARIZED,4 CIRCUIT<br>UNIVERSAL MATE-N-LOK(TM) |                      |            |
| 2 PLC ± 0.13 [.005]   3 PLC ± –   4 PLC ± –   ANGLES ± 0'30' –   FINISH WEIGHT | SIZE CAGE CODE DRAWING NO<br>A 1 00779 C-6419                           | RESTRICTED T         | 0          |
| SEE TABLE                                                                      | <u>6419</u>                                                             | <u> </u>             |            |