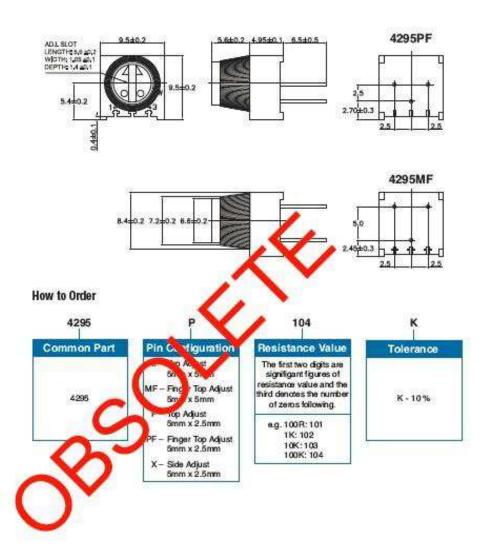

| 250 Hrs at 125°C 5 Cycles -55°C to +125°C 4000 Bumps; 40G 10 - 500Hz; 30 G 200 Cycles, Min. ΔR < 3% after 1000 Hrs. at 0.5 waits Sealed for board washing (85°C Florinert) 55/125/56 |

## Dimensions - 4295P





# Type 4295 Series

#### Dimensions - 4295MF/PF



# **Mouser Electronics**

**Authorized Distributor** 

Click to View Pricing, Inventory, Delivery & Lifecycle Information:

<u>TE Connectivity</u>: 404806393012