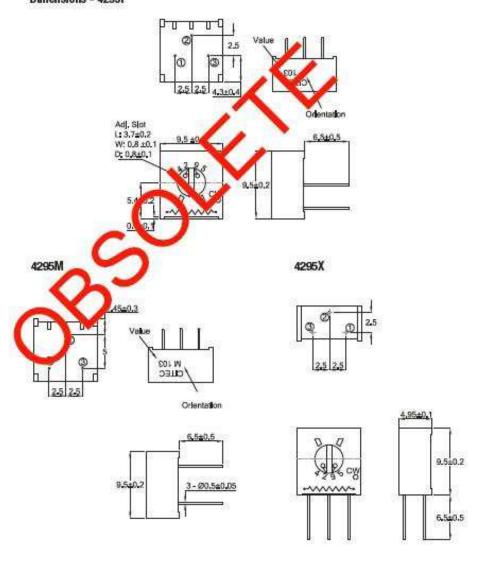

| 250 Hrs at 125°C 5 Cycles -55°C to +125°C 4000 Bumps; 40G 10 - 500Hz; 30 G 200 Cycles, Min. ΔR < 3% after 1000 Hrs. at 0.5 waits Sealed for board washing (85°C Florinert) 55/125/56 |

## Dimensions - 4295P





# Type 4295 Series

#### Dimensions - 4295MF/PF



# **Mouser Electronics**

**Authorized Distributor** 

Click to View Pricing, Inventory, Delivery & Lifecycle Information:

<u>TE Connectivity</u>: 404806393012