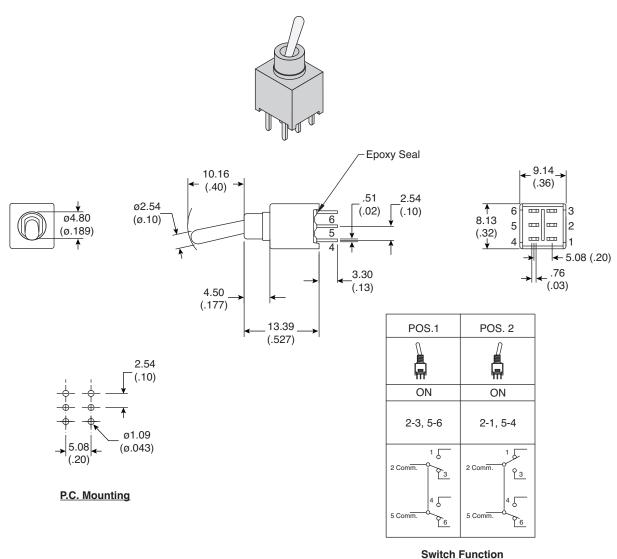

### Dimensions: mm (in.)



#### **Electrical Specifications:**

- Contact resistance: 20mΩ max. initial @ 2-4VDC 100mA
- Insulation resistance: 1,000MΩ min.
- Dieletric strength: 1,000 V RMS@sea level
- Rating: 1A / 250VAC; 3A / 120VAC or 28VDC

#### Note:

RoHS Compliant by Exemption

#### **Mechanical Specifications:**

- Mechanical life: 50,000 make-and-break cycles
- Operating temperature: -30°C to 85°C

#### **Soldering Process:**

- Manual Soldering: Use soldering iron of 30 watts, controlled at 350°C approximately 5 seconds while applying solder
- Wave Soldering: Recommended Soldering Temperature 260±5°C Duration of Solder Immersion - 5±1 seconds (PCB is 1.6mm in thickness)

# Sealed Sub-Miniature Toggle Switch 108-2AD1T1206-EVX



## Available from Mouser Electronics

#### www.mouser.com 1-800-346-6873

Sp