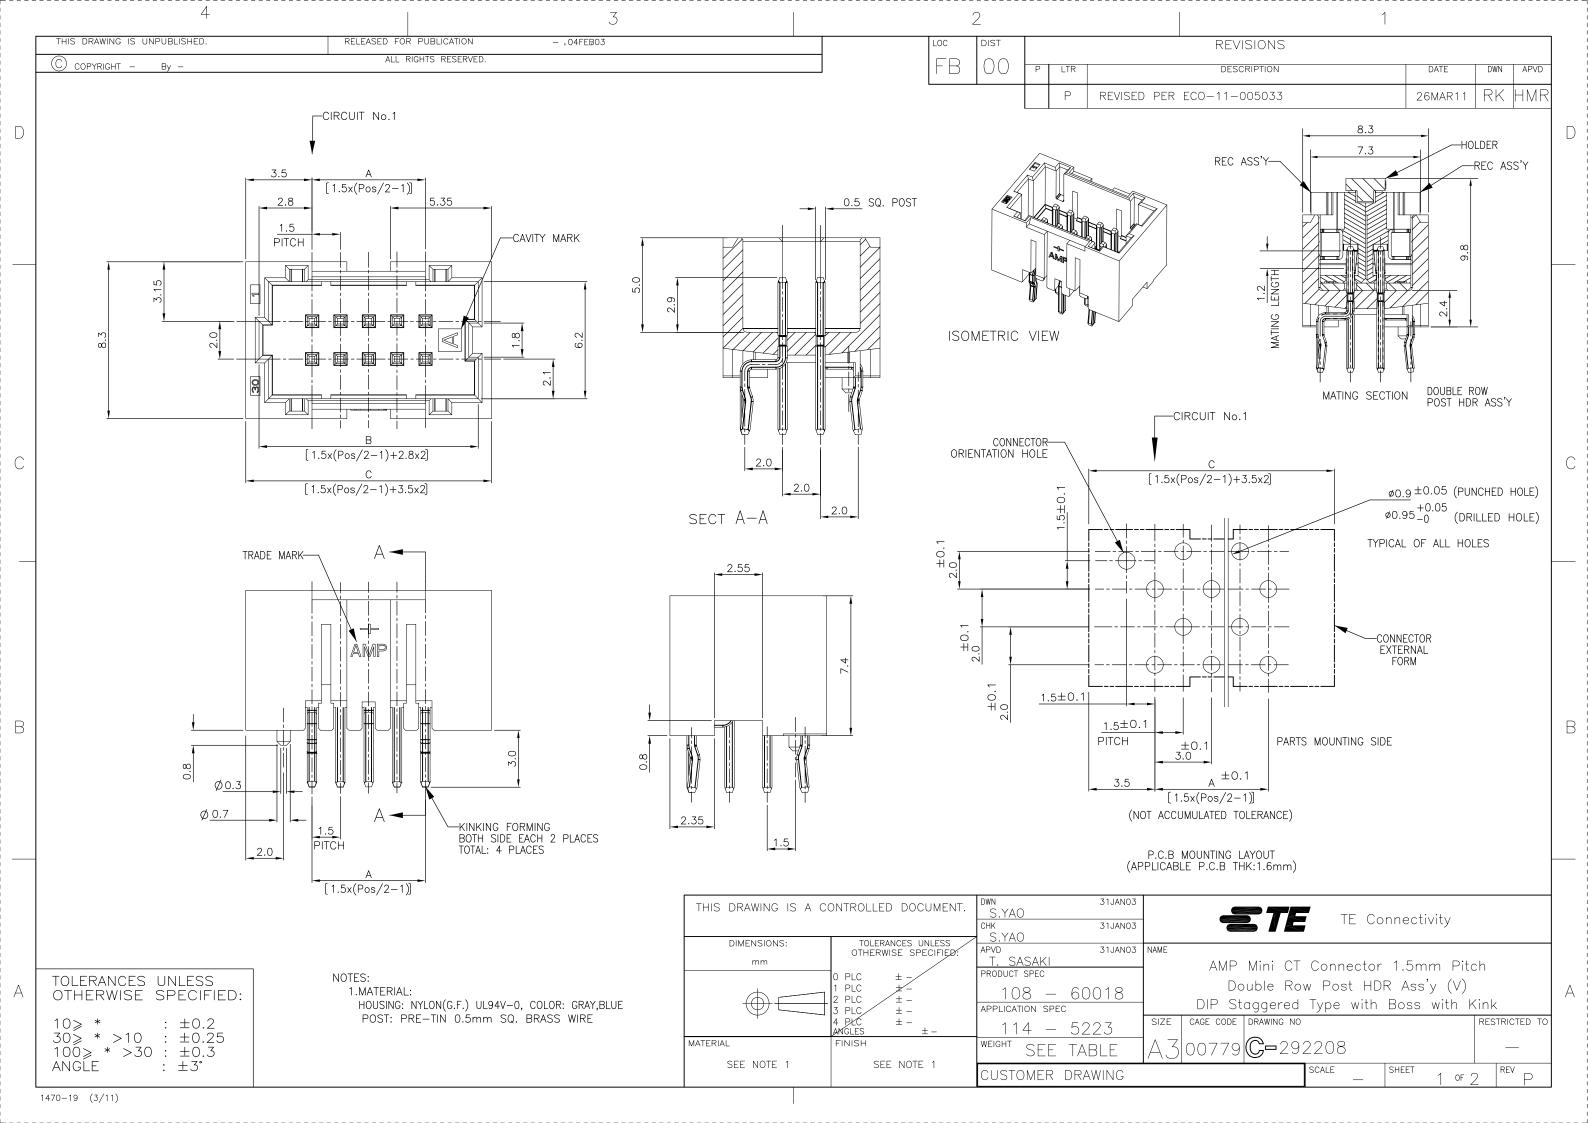

|              |                      |                        |           |                  | THIS DRAWING IS A CONTROLLED DOCUMENT.  |              |                                                                               |                      |            |          |         |          |          |
|--------------|----------------------|------------------------|-----------|------------------|-----------------------------------------|--------------|-------------------------------------------------------------------------------|----------------------|------------|----------|---------|----------|----------|
|              |                      |                        | LOC       | DIST             | REVISIONS  P   LTR   DESCRIPTION   DATE |              |                                                                               |                      |            |          |         | DWN      | APVD     |
|              |                      |                        | FE        | 3  00            |                                         |              | FT 4                                                                          | DESCRIPTION          |            |          |         |          |          |
|              |                      |                        |           |                  |                                         | SEE SHE      | LI I                                                                          |                      |            |          | _       |          | _        |
|              |                      |                        |           |                  |                                         |              |                                                                               |                      |            |          |         |          |          |
|              |                      |                        |           |                  |                                         |              |                                                                               |                      |            |          |         |          |          |
|              |                      |                        |           |                  |                                         |              |                                                                               |                      |            |          |         |          |          |
|              |                      |                        |           |                  |                                         |              |                                                                               |                      |            |          |         |          |          |
|              |                      |                        |           |                  |                                         |              |                                                                               |                      |            |          |         |          |          |
|              |                      |                        |           |                  |                                         |              |                                                                               |                      |            |          |         |          |          |
|              |                      |                        |           |                  |                                         |              |                                                                               |                      |            |          |         |          |          |
|              |                      |                        |           |                  |                                         |              |                                                                               |                      |            |          |         |          |          |
|              |                      |                        |           |                  |                                         |              |                                                                               |                      |            |          |         |          |          |
| 1            |                      |                        |           |                  |                                         |              |                                                                               |                      |            |          |         |          |          |
| 1            | ALL RIGHTS RESERVED. |                        | 67        | 75 5             | 711                                     | 20 5         | 10                                                                            | 0 20220              | · · ·      | 1 00     | 00000   |          |          |
| PUBLICATION  |                      | I —                    | 67        | 35.5             | 34.1                                    | 28.5         | 40                                                                            | 9-292208             |            |          | 92208-  |          |          |
|              |                      | l —                    | 60<br>5 7 | 34.0             | 32.6                                    | 27.0<br>25.5 | 38<br>36                                                                      | 8-292208<br>8-292208 |            |          | 92208-  |          |          |
|              |                      | l —                    | 53        | 32.5             | 31.1                                    |              |                                                                               |                      |            |          | 92208-  |          |          |
| UBLIC        |                      | l —                    | 46        | 31.0             | 29.6                                    | 24.0         | 34                                                                            | 8-292208             |            |          | 92208-  |          |          |
| FOR P        |                      | l —                    | 38        | 29.5             | 28.1                                    | 22.5         | 32                                                                            | 8-292208             |            |          | 92208-  |          |          |
| ED F(        |                      | l —                    | 31        | 28.0             | 26.6                                    | 21.0         | 30                                                                            | 8-292208             |            |          | 92208-  |          |          |
| RELEASED     |                      | I —                    | 24        | 26.5             | 25.1                                    | 19.5         | 28                                                                            | 7-292208             |            |          | 92208-  |          |          |
| RE           |                      | l —                    | 17        | 25.0             | 23.6                                    | 18.0         | 26                                                                            | 7-292208             |            |          | 92208-  |          |          |
|              | ALL RIGHT            | l —                    | 10        | 23.5             | 22.1                                    | 16.5         | 24                                                                            | 7-292208             |            |          | 92208-  |          |          |
|              |                      |                        | 03        | 22.0             | 20.6                                    | 15.0         | 22                                                                            | 7-292208             | 3-2        |          | 92208-  |          |          |
|              |                      |                        | WEIGHT    | С                | B                                       | A            | Pos.                                                                          | BLUE                 | ^ DT       |          | GRAY    |          |          |
|              |                      | (g)                    |           | DIMENSIONS       |                                         |              |                                                                               | P                    | <u>art</u> | NO       |         |          |          |
|              |                      |                        |           |                  |                                         |              |                                                                               |                      |            |          |         |          |          |
|              |                      |                        |           |                  |                                         |              |                                                                               |                      |            |          |         |          |          |
|              |                      |                        |           |                  |                                         |              |                                                                               |                      |            |          |         |          |          |
|              |                      |                        |           |                  |                                         |              |                                                                               |                      |            |          |         |          |          |
|              |                      |                        |           |                  |                                         |              |                                                                               |                      |            |          |         |          |          |
| UNPUBLISHED. | 1                    |                        |           |                  |                                         |              |                                                                               |                      |            |          |         |          |          |
| UBU          | By                   |                        |           |                  |                                         |              |                                                                               |                      |            |          |         |          |          |
|              |                      |                        |           |                  |                                         |              |                                                                               |                      |            |          |         |          |          |
| SI SI        | 불                    |                        |           |                  |                                         |              |                                                                               |                      |            |          |         |          |          |
| DRAWING      | COPYRIGHT            |                        |           |                  |                                         |              |                                                                               |                      |            |          |         |          |          |
|              | I _                  |                        |           |                  |                                         |              |                                                                               |                      |            |          |         |          |          |
| THIS         | 9                    |                        |           |                  |                                         | 4            | TEDIAL                                                                        |                      | TENNIC     | 1        |         |          |          |
|              | DIMENSIONS: DWN      |                        |           | MATERIAL FINISH  |                                         |              |                                                                               |                      | _          |          |         |          |          |
|              | TO                   | OLERANCES UNLESS CHK   |           |                  | _ /                                     |              |                                                                               |                      |            |          |         |          |          |
|              |                      | HERWISE SPECIFI        |           | APVD –           |                                         |              | TE Connectivity                                                               |                      |            |          |         |          |          |
| 0 P          |                      |                        |           |                  | EC                                      | NA           | IAME AMD M: OT O I I I I DILL                                                 |                      |            |          |         |          |          |
| 2 P          |                      | ± SEE SHEE<br>± 1 OF 2 | I         |                  |                                         |              | AMP Mini CT Connector 1.5m<br>Double Row Post HDR Ass'y (V) DIP Staggered Typ |                      |            |          |         |          | :h Kink  |
| 4 B          | LC<br>LC             | ± -                    |           |                  | PLICATION SPEC                          |              | SIZE CAGE CODE DRAWING NO                                                     |                      |            | 7,5(1)   | RESTRIC |          |          |
| ANG          | <u>SLES</u>          | (3/11)                 |           | WEIGHT           |                                         |              | 4 00779 <b>C-</b> 292208                                                      |                      |            |          | _       | _        |          |
|              |                      |                        |           |                  |                                         |              | SCALE SHEE                                                                    |                      |            | T 0 2    | RF      | / P      |          |
|              |                      |                        |           | CUSTOMER DRAWING |                                         |              | JOALL NC                                                                      |                      |            | ION SHEE | 2 OF 2  | <u> </u> | <u> </u> |