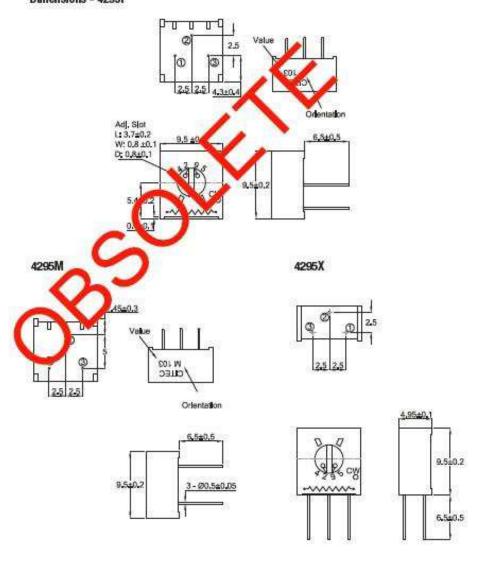

| 250 Hrs at 125°C 5 Cycles -55°C to +125°C 4000 Bumps; 40G 10 - 500Hz; 30 G 200 Cycles, Min. ΔR < 3% after 1000 Hrs. at 0.5 waits Sealed for board washing (85°C Florinert) 55/125/56 |

## Dimensions - 4295P





# Type 4295 Series

#### Dimensions - 4295MF/PF



# **Mouser Electronics**

**Authorized Distributor** 

Click to View Pricing, Inventory, Delivery & Lifecycle Information:

<u>TE Connectivity</u>: 404806411006