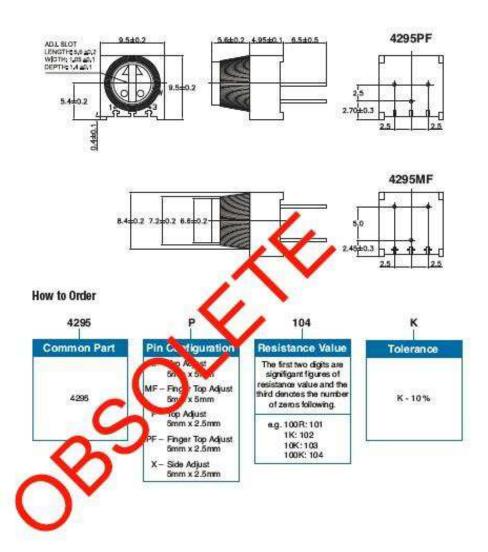

| 250 Hrs at 125°C 5 Cycles -55°C to +125°C 4000 Bumps; 40G 10 - 500Hz; 30 G 200 Cycles, Min. ΔR < 3% after 1000 Hrs. at 0.5 waits Sealed for board washing (85°C Florinert) 55/125/56 |

## Dimensions - 4295P





# Type 4295 Series

#### Dimensions - 4295MF/PF



# **Mouser Electronics**

**Authorized Distributor** 

Click to View Pricing, Inventory, Delivery & Lifecycle Information:

<u>TE Connectivity</u>: 404806411006