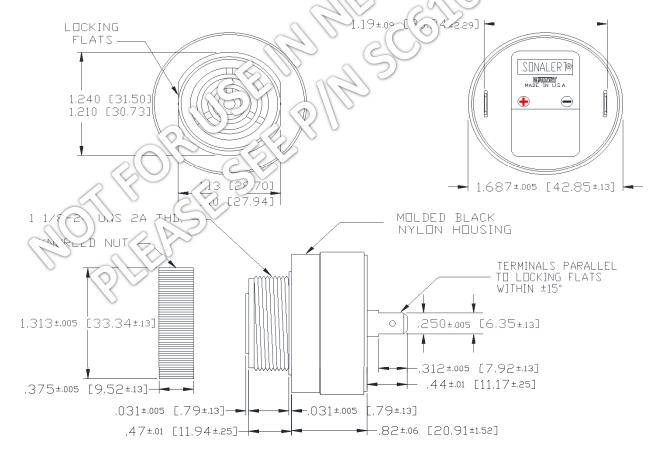

Dimensions: Inches (mm)

MOUNTING: REMOVE BLACK PLASTIC NUT AND INSERT THREADED FRONT THROUGH 1.25"
HOLE PUNCHED IN PANEL, IF ORIENTATION IS NEEDED, NOTE LOCKING FLATS
ON DRAWING. SCREW NUT BACK ON. DO NOT OVERTIGHTEN.