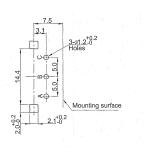

Detents:                              | 0, 12, 24   |
| Shaft Type:                           | F – Flatted |
| Shaft Length (from Mounting Surface): | 15, 20, 25  |

## Characteristics - Environmental

| Operating Temperature | -10 ~ +70 degrees C |
|-----------------------|---------------------|
| Rotational Life       | 15,000 Cycles       |

## **Output Signal Format**

| Shaft Rotational<br>Direction | Signal           | Format |
|-------------------------------|------------------|--------|
| Clockwise -                   | A (Terminal A-C) | OFF ON |
|                               | B (Terminal B-C) | OFF ON |
| Anticlockwise                 | A (Terminal A-C) | OFF ON |
|                               | B (Terminal B-C) | OFF ON |



## **Type DP16 Series**

## Dimensions DP16H





#### DP16V





## **Shaft Length**

| L | 15 | 20 | 25 |
|---|----|----|----|
| F | 7  | 12 | 12 |



## **Mouser Electronics**

**Authorized Distributor** 

Click to View Pricing, Inventory, Delivery & Lifecycle Information:

TE Connectivity:

DP16HN24A25F