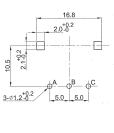

| 0, 12, 24   |
| Shaft Type:                           | F – Flatted |
| Shaft Length (from Mounting Surface): | 15, 20, 25  |

## Characteristics - Environmental

| Operating Temperature | -10 ~ +70 degrees C |
|-----------------------|---------------------|
| Rotational Life       | 15,000 Cycles       |

## **Output Signal Format**

| Shaft Rotational<br>Direction | Signal           | Format |
|-------------------------------|------------------|--------|
| Clockwise -                   | A (Terminal A-C) | OFF ON |
|                               | B (Terminal B-C) | OFF ON |
| Anticlockwise                 | A (Terminal A-C) | OFF ON |
|                               | B (Terminal B-C) | OFF ON |



## **Type DP16 Series**

## Dimensions DP16H





#### DP16V





## **Shaft Length**

| L | 15 | 20 | 25 |
|---|----|----|----|
| F | 7  | 12 | 12 |



## **Mouser Electronics**

**Authorized Distributor** 

Click to View Pricing, Inventory, Delivery & Lifecycle Information:

TE Connectivity:

DP16HN24A25F