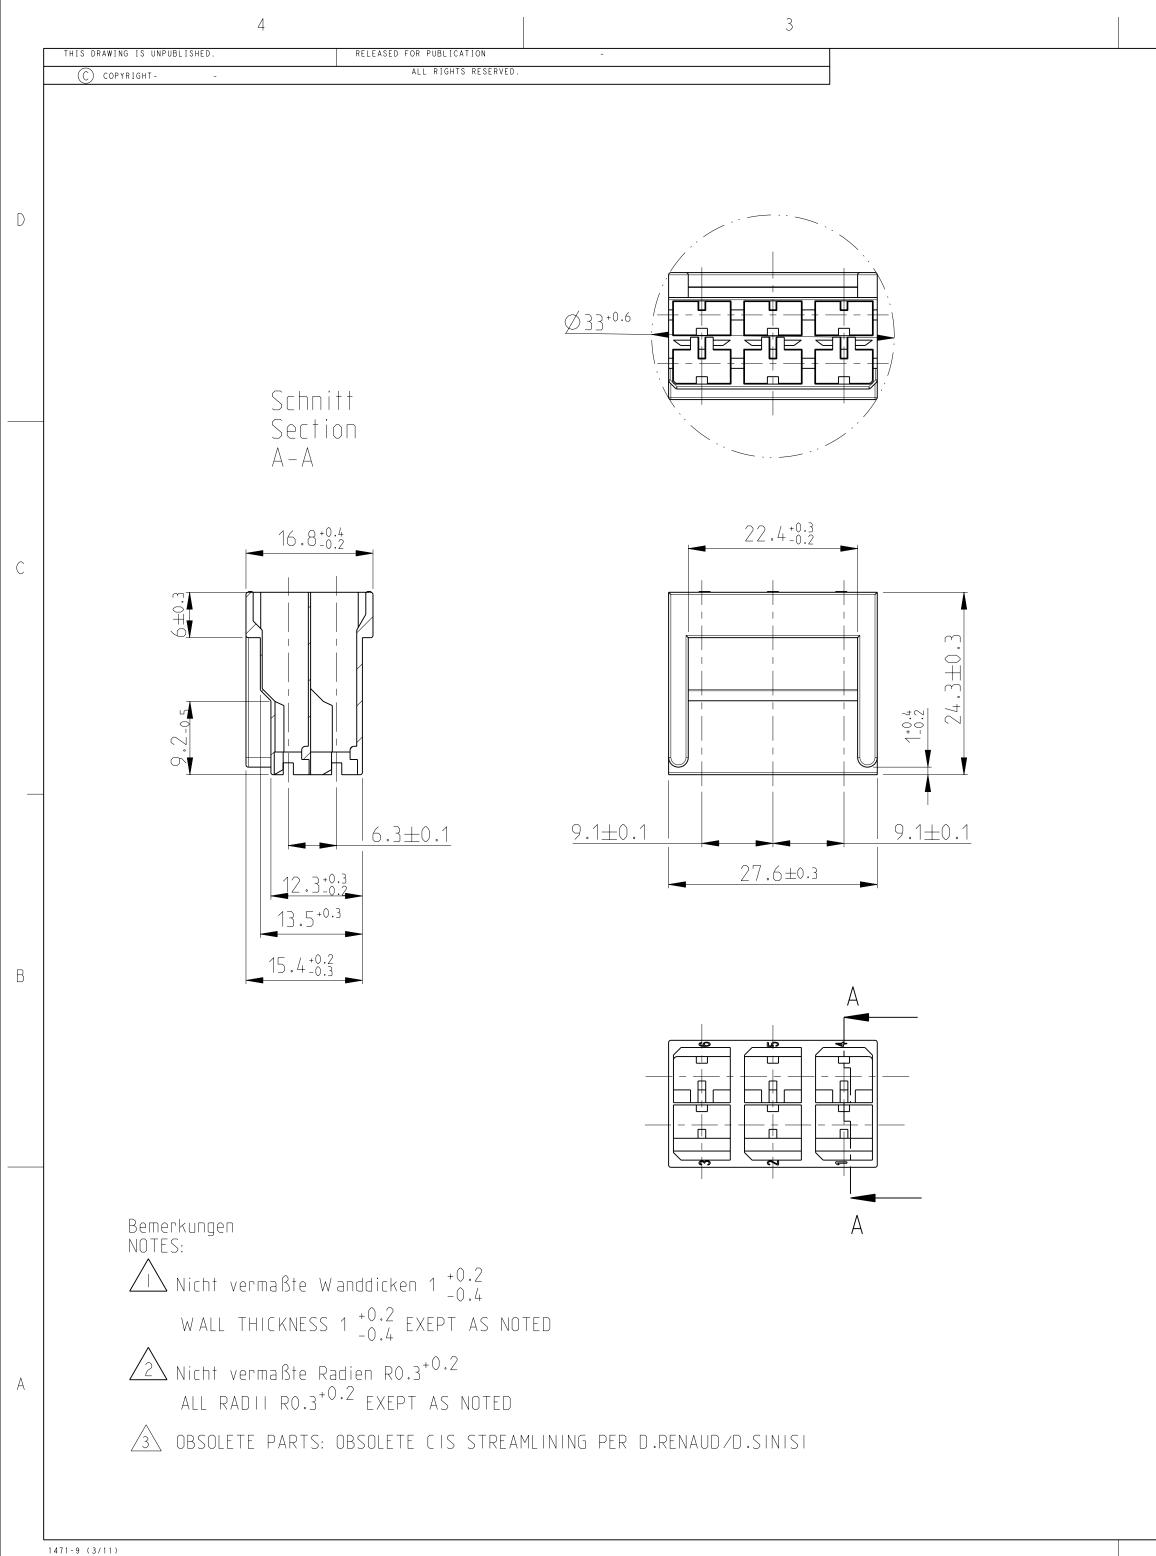

Pro/ENGINEER DRAWING

|                                                                                                                                                                                                                                                                                                                                                                                                                                                                                                                                                                                                                                                                                                                                                                                                                                                                                                                                                                                                                                                                                                                                                                                                                                                                                                                                                                                                                                                                                                                                                                                                                                                                                                                                                                                                                                                                                                                                                                                                                                                                                                                                                                                                                                                                                                                                                                                                      |                                     | rot/ RED RAL 3000     | PA 6.6                                                | 926330-4                |
|------------------------------------------------------------------------------------------------------------------------------------------------------------------------------------------------------------------------------------------------------------------------------------------------------------------------------------------------------------------------------------------------------------------------------------------------------------------------------------------------------------------------------------------------------------------------------------------------------------------------------------------------------------------------------------------------------------------------------------------------------------------------------------------------------------------------------------------------------------------------------------------------------------------------------------------------------------------------------------------------------------------------------------------------------------------------------------------------------------------------------------------------------------------------------------------------------------------------------------------------------------------------------------------------------------------------------------------------------------------------------------------------------------------------------------------------------------------------------------------------------------------------------------------------------------------------------------------------------------------------------------------------------------------------------------------------------------------------------------------------------------------------------------------------------------------------------------------------------------------------------------------------------------------------------------------------------------------------------------------------------------------------------------------------------------------------------------------------------------------------------------------------------------------------------------------------------------------------------------------------------------------------------------------------------------------------------------------------------------------------------------------------------|-------------------------------------|-----------------------|-------------------------------------------------------|-------------------------|
|                                                                                                                                                                                                                                                                                                                                                                                                                                                                                                                                                                                                                                                                                                                                                                                                                                                                                                                                                                                                                                                                                                                                                                                                                                                                                                                                                                                                                                                                                                                                                                                                                                                                                                                                                                                                                                                                                                                                                                                                                                                                                                                                                                                                                                                                                                                                                                                                      |                                     | natur/ NARURAL        | PA 6.6                                                | 926330-3                |
|                                                                                                                                                                                                                                                                                                                                                                                                                                                                                                                                                                                                                                                                                                                                                                                                                                                                                                                                                                                                                                                                                                                                                                                                                                                                                                                                                                                                                                                                                                                                                                                                                                                                                                                                                                                                                                                                                                                                                                                                                                                                                                                                                                                                                                                                                                                                                                                                      | A OBSOLETE                          | grau/ GREY RAL 7037   | PA 6.6                                                | -926330-2-              |
|                                                                                                                                                                                                                                                                                                                                                                                                                                                                                                                                                                                                                                                                                                                                                                                                                                                                                                                                                                                                                                                                                                                                                                                                                                                                                                                                                                                                                                                                                                                                                                                                                                                                                                                                                                                                                                                                                                                                                                                                                                                                                                                                                                                                                                                                                                                                                                                                      |                                     | schwarz/ BLACK        | PA 6.6                                                | 926330-1                |
|                                                                                                                                                                                                                                                                                                                                                                                                                                                                                                                                                                                                                                                                                                                                                                                                                                                                                                                                                                                                                                                                                                                                                                                                                                                                                                                                                                                                                                                                                                                                                                                                                                                                                                                                                                                                                                                                                                                                                                                                                                                                                                                                                                                                                                                                                                                                                                                                      |                                     | COLOR                 | MATERIAL                                              | PARTNUMBER              |
| THIS DRAWING IS A CONTROLLED DOCUMENT.<br>DIMENSIONS:<br>TOLERANCES UNLESS<br>OTHERWISE SPECIFIED:<br>TOLERANCES UNLESS<br>OTHERWISE SPECIFIED:<br>DIMENSIONS:<br>TOLERANCES UNLESS<br>DIMENSIONS:<br>TOLERANCES UNLESS<br>DIMENSIONS:<br>TOLERANCES UNLESS<br>DIMENSIONS:<br>TOLERANCES UNLESS<br>DIMENSIONS:<br>TOLERANCES UNLESS<br>DIMENSIONS:<br>TOLERANCES UNLESS<br>DIMENSIONS:<br>TOLERANCES UNLESS<br>DIMENSIONS:<br>TOLERANCES UNLESS<br>DIMENSIONS:<br>TOLERANCES UNLESS<br>DIMENSIONS:<br>TOLERANCES UNLESS<br>DIMENSIONS:<br>DIMENSIONS:<br>DIMENSIONS:<br>TOLERANCES UNLESS<br>DIMENSIONS:<br>DIMENSIONS:<br>DIMENSIONS:<br>DIMENSIONS:<br>DIMENSIONS:<br>DIMENSIONS:<br>DIMENSIONS:<br>DIMENSIONS:<br>DIMENSIONS:<br>DIMENSIONS:<br>DIMENSIONS:<br>DIMENSIONS:<br>DIMENSIONS:<br>DIMENSIONS:<br>DIMENSIONS:<br>DIMENSIONS:<br>DIMENSIONS:<br>DIMENSIONS:<br>DIMENSIONS:<br>DIMENSIONS:<br>DIMENSIONS:<br>DIMENSIONS:<br>DIMENSIONS:<br>DIMENSIONS:<br>DIMENSIONS:<br>DIMENSIONS:<br>DIMENSIONS:<br>DIMENSIONS:<br>DIMENSIONS:<br>DIMENSIONS:<br>DIMENSIONS:<br>DIMENSIONS:<br>DIMENSIONS:<br>DIMENSIONS:<br>DIMENSIONS:<br>DIMENSIONS:<br>DIMENSIONS:<br>DIMENSIONS:<br>DIMENSIONS:<br>DIMENSIONS:<br>DIMENSIONS:<br>DIMENSIONS:<br>DIMENSIONS:<br>DIMENSIONS:<br>DIMENSIONS:<br>DIMENSIONS:<br>DIMENSIONS:<br>DIMENSIONS:<br>DIMENSIONS:<br>DIMENSIONS:<br>DIMENSIONS:<br>DIMENSIONS:<br>DIMENSIONS:<br>DIMENSIONS:<br>DIMENSIONS:<br>DIMENSIONS:<br>DIMENSIONS:<br>DIMENSIONS:<br>DIMENSIONS:<br>DIMENSIONS | Raab, S.<br>c+K 22SE<br>Goeddel, C. | SIZE CAGE CODE DRAWIN | OSITIVE LOCK<br>Serie 6,3 (.250<br>-<br>⊊ №<br>926330 | )<br>RESTRICTED TO<br>- |
|                                                                                                                                                                                                                                                                                                                                                                                                                                                                                                                                                                                                                                                                                                                                                                                                                                                                                                                                                                                                                                                                                                                                                                                                                                                                                                                                                                                                                                                                                                                                                                                                                                                                                                                                                                                                                                                                                                                                                                                                                                                                                                                                                                                                                                                                                                                                                                                                      | CUSTOMER DRAWIN                     | NG                    | scale 2:1 shee                                        | T OF REVE3              |