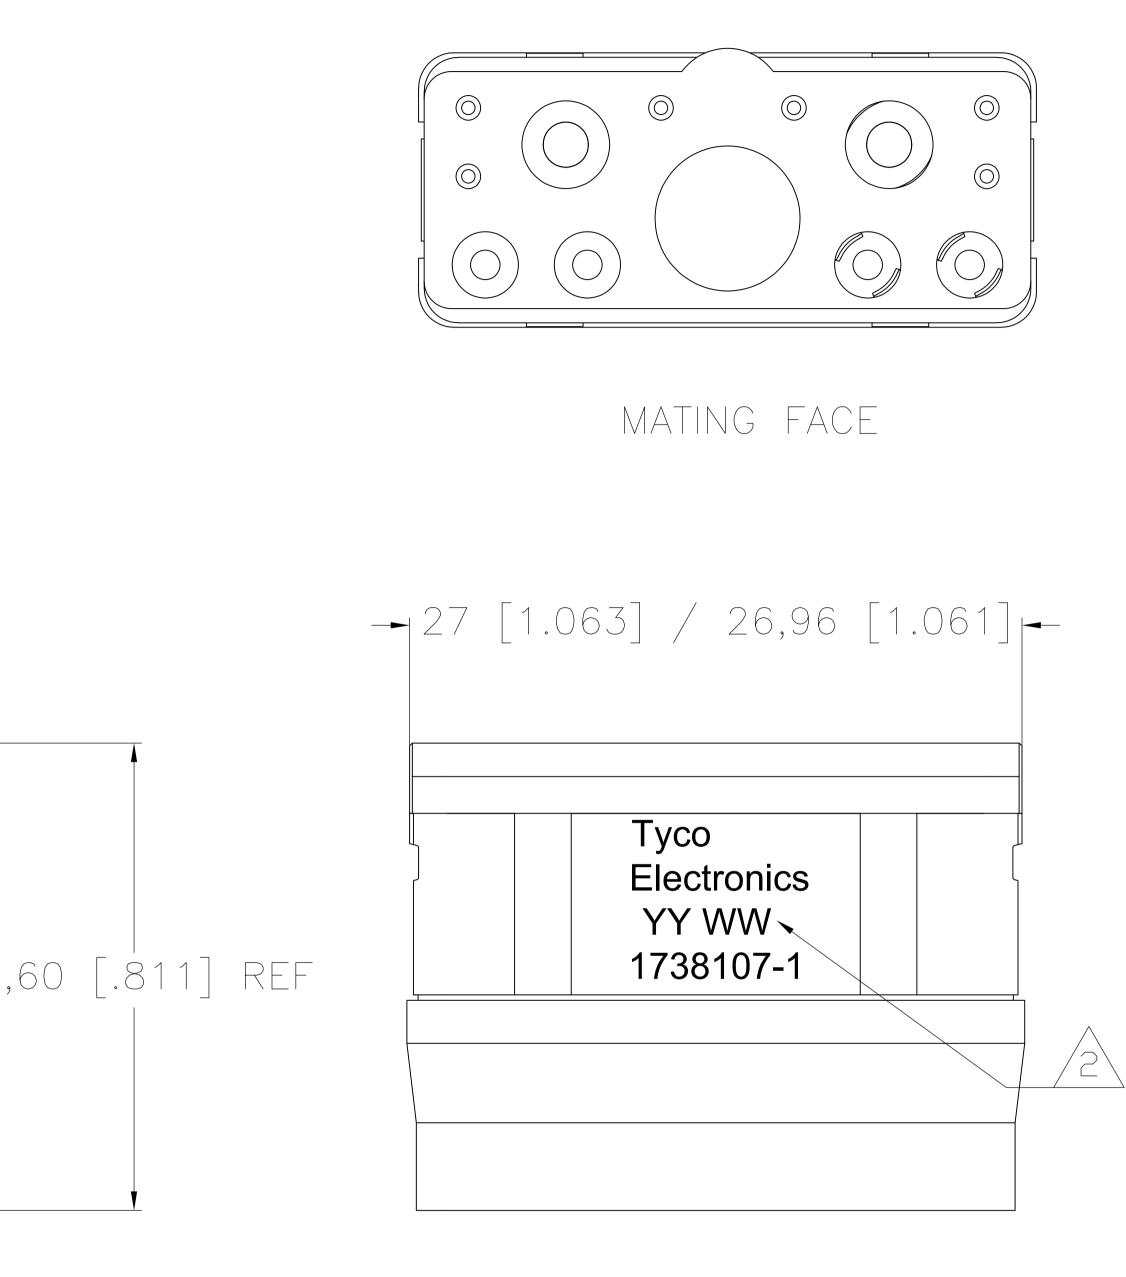

|   | 8     7     6       This drawing is unpublished.     Released for publication -,     6       C copyright -     By tyco electronics corporation.     All INTERNATIONAL RIGHTS RESERVED.                                                                                                                                                                                                                                                                                       |
|---|------------------------------------------------------------------------------------------------------------------------------------------------------------------------------------------------------------------------------------------------------------------------------------------------------------------------------------------------------------------------------------------------------------------------------------------------------------------------------|
| D | <ul> <li>FRONT &amp; REAR INSULATORS: THERMOSET PER ASTM D5948<br/>CONTACT RETENTION CLIPS: COPPER ALLOY PER ASTM B 194<br/>REAR GROMMET: FLUOROSILICONE ELASTOMER PER MIL-R-259</li> <li>DATE CODE: YEAR &amp; WEEK (YY WW)</li> <li>DESCRIPTIVE PART NUMBER: GPRBH13C1PA<br/>THIS INSERT CONTAINS:<br/>6 CAVITIES FOR SIZE 20 PIN CONTACTS<br/>4 CAVITIES FOR SIZE 16 PIN CONTACTS<br/>6 CAVITIES FOR SIZE 20 PIN CONTACTS<br/>1 CAVITY FOR SIZE 5 PIN CONTACTS</li> </ul> |
|   | 4. THIS PRODUCT IS SOLD BY TYCO ELECTRONICS<br>UNDER A LICENSE FROM RADIALL SA.                                                                                                                                                                                                                                                                                                                                                                                              |
| С | 12,05 [.474] / 12,01 [.473]                                                                                                                                                                                                                                                                                                                                                                                                                                                  |
| B |                                                                                                                                                                                                                                                                                                                                                                                                                                                                              |
|   |                                                                                                                                                                                                                                                                                                                                                                                                                                                                              |