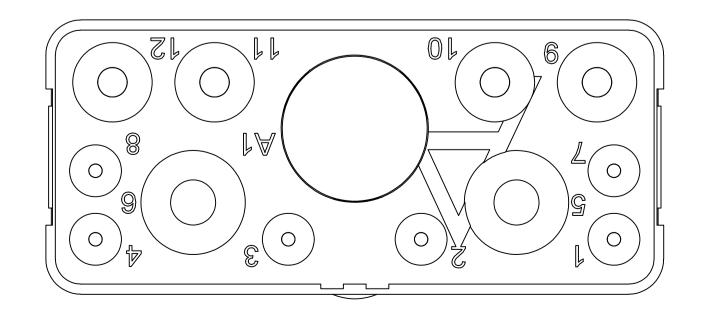

|   | 8     7     6       This drawing is unpublished.     Released for publication -,     6       C copyright -     By tyco electronics corporation.     All INTERNATIONAL RIGHTS RESERVED.                                                                                                                                                                                                                                                                                       |
|---|------------------------------------------------------------------------------------------------------------------------------------------------------------------------------------------------------------------------------------------------------------------------------------------------------------------------------------------------------------------------------------------------------------------------------------------------------------------------------|
| D | <ul> <li>FRONT &amp; REAR INSULATORS: THERMOSET PER ASTM D5948<br/>CONTACT RETENTION CLIPS: COPPER ALLOY PER ASTM B 194<br/>REAR GROMMET: FLUOROSILICONE ELASTOMER PER MIL-R-259</li> <li>DATE CODE: YEAR &amp; WEEK (YY WW)</li> <li>DESCRIPTIVE PART NUMBER: GPRBH13C1PA<br/>THIS INSERT CONTAINS:<br/>6 CAVITIES FOR SIZE 20 PIN CONTACTS<br/>4 CAVITIES FOR SIZE 16 PIN CONTACTS<br/>6 CAVITIES FOR SIZE 20 PIN CONTACTS<br/>1 CAVITY FOR SIZE 5 PIN CONTACTS</li> </ul> |
|   | 4. THIS PRODUCT IS SOLD BY TYCO ELECTRONICS<br>UNDER A LICENSE FROM RADIALL SA.                                                                                                                                                                                                                                                                                                                                                                                              |
| С | 12,05 [.474] / 12,01 [.473]                                                                                                                                                                                                                                                                                                                                                                                                                                                  |
| B |                                                                                                                                                                                                                                                                                                                                                                                                                                                                              |
|   |                                                                                                                                                                                                                                                                                                                                                                                                                                                                              |