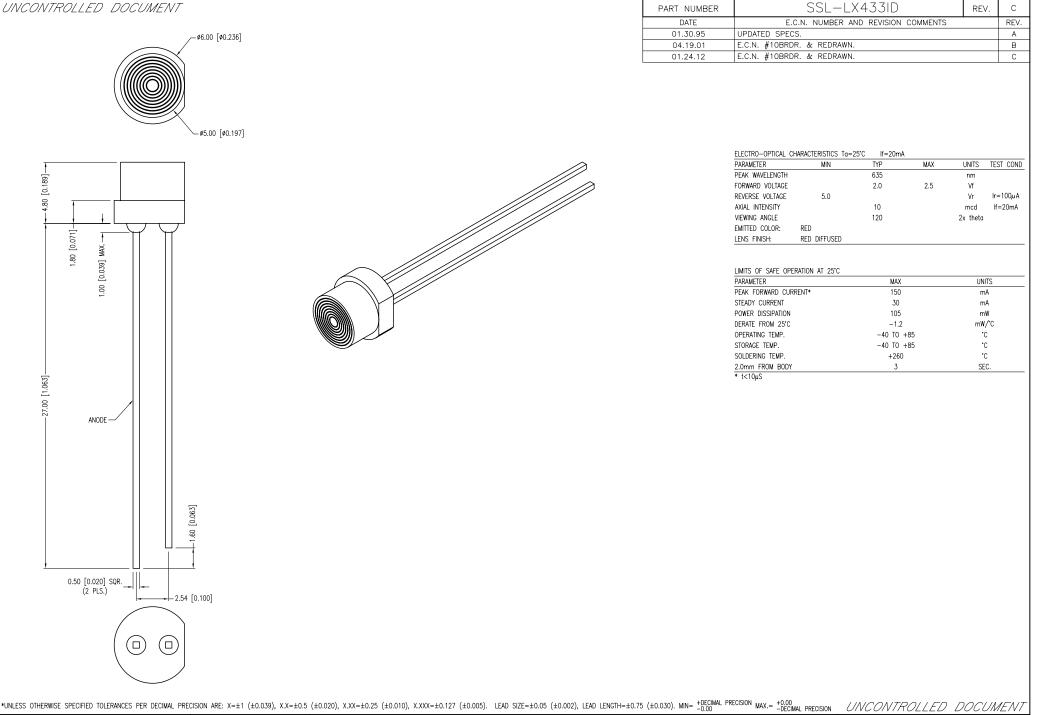

DRAWN BY: DATE: 01.24.12 AB 290 E. HELEN ROAD T-5mm (T-1 3/4) 635nm RED LED, RED DIFFUSED FREZNEL LENS. PALATINE, IL 60067-6976 PAGE: 1 OF 1 CHKD BY: ΚF \*\*THE SPECIFICATIONS MAY CHANGE AT ANY TIME WITHOUT NOTICE DUE TO NEW MATERIALS OR PRODUCT IMPROVEMENT.\*\* PHONE: +1.847.359.2790 SCALE: NTS APRVD BY: SS CONFIDENTIAL INFORMATION THE INFORMATION CONTAINED IN THIS DOCUMENT IS THE PROPERTY OF LUMEX INC. EXCEPT AS SPECIFICALLY AUTHORIZED IN WRITING BY LUMEX INC., THE HOLDER OF THIS DOCUMENT SHALL FAX: +1.847.359.6538 Creating LED and LCD Solutions Together" WEB: WWW.LUMEX.COM KEEP ALL INFORMATION CONTAINED HEREIN CONFIDENTIAL AND SHALL PROTECT SAME IN WHOLE OR IN PART FROM DISCLOSURE AND DISSEMINATION TO ALL THIRD PARTIES. UNIT: mm [INCH]  $(\mathbb{R})$ 