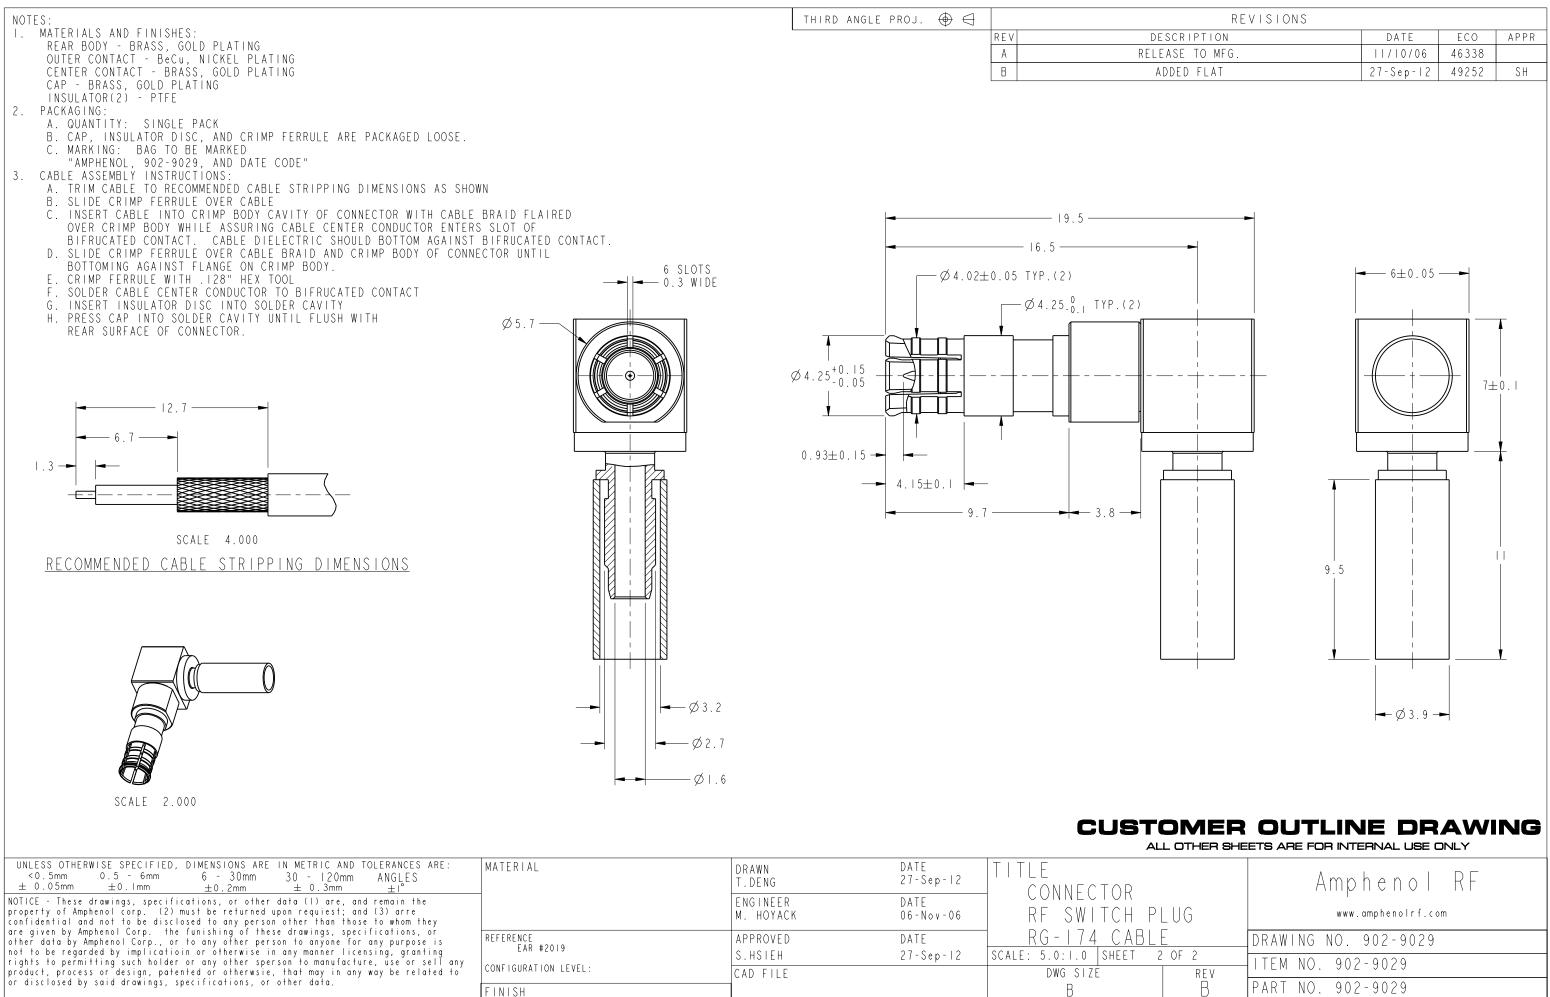

| $ \begin{array}{c ccccccccccccccccccccccccccccccccccc$                                                                                                                                                                                                                                                                                                                                                                                                                                                                                                                                                                                                                                                                                                         | MATERIAL<br>REFERENCE<br>EAR #2019<br>CONFIGURATION LEVEL: | DRAWN<br>T.DENG       | DATE<br>27 - Sep - I2 | TITLE<br>- CONNECTOR<br>RF SWITCH PL   |
|----------------------------------------------------------------------------------------------------------------------------------------------------------------------------------------------------------------------------------------------------------------------------------------------------------------------------------------------------------------------------------------------------------------------------------------------------------------------------------------------------------------------------------------------------------------------------------------------------------------------------------------------------------------------------------------------------------------------------------------------------------------|------------------------------------------------------------|-----------------------|-----------------------|----------------------------------------|
| NOTICE - These drawings, specifications, or other data (1) are, and remain the<br>property of Amphenol corp. (2) must be returned upon requiest; and (3) arre<br>confidential and not to be disclosed to any person other than those to whom they<br>are given by Amphenol Corp. the funishing of these drawings, specifications, or<br>other data by Amphenol Corp. or to any other person to anyone for any purpose is<br>not to be regarded by implication or otherwise in any manner licensing, granting<br>rights to permitting such holder or any other sperson to manufacture, use or sell any<br>product, process or design, patented or otherwsie, that may in any way be related to<br>or disclosed by said drawings, specifications, or other data. |                                                            | ENGINEER<br>M. HOYACK | DATE<br>06 - Nov - 06 |                                        |
|                                                                                                                                                                                                                                                                                                                                                                                                                                                                                                                                                                                                                                                                                                                                                                |                                                            | APPROVED<br>S.HSIEH   | DATE<br>27-Sep-12     | RG-174 CABLE<br>scale: 5.0:1.0 sheet 2 |
|                                                                                                                                                                                                                                                                                                                                                                                                                                                                                                                                                                                                                                                                                                                                                                |                                                            | CAD FILE              |                       | DWG SIZE                               |
|                                                                                                                                                                                                                                                                                                                                                                                                                                                                                                                                                                                                                                                                                                                                                                | FINISH                                                     |                       |                       | В                                      |