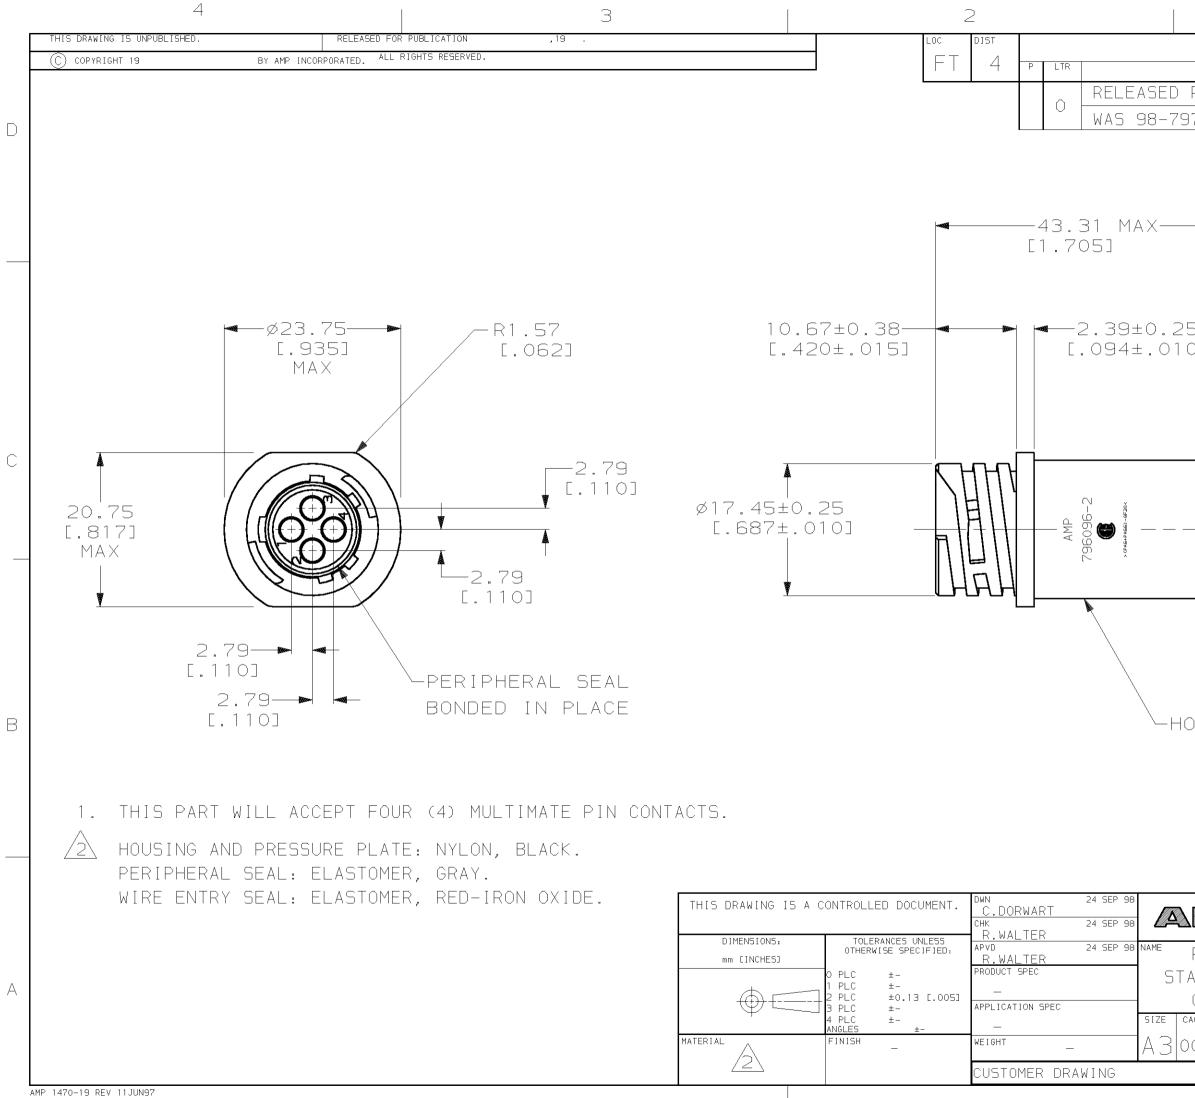

24-SEP-98 14:46:01 amp02202 /home/ssrv026d/dsk01/dept4223/amp02202/edmmod

| REVISIONS                                                                               |                                                                            |                                         |        |
|-----------------------------------------------------------------------------------------|----------------------------------------------------------------------------|-----------------------------------------|--------|
| DESCRIPTION                                                                             | DATI                                                                       | E Dwh                                   | I APVD |
| PER NPR 5710                                                                            |                                                                            |                                         |        |
| 70-13-4                                                                                 | 24 SEF                                                                     | 98 –                                    | _      |
|                                                                                         |                                                                            |                                         |        |
|                                                                                         | 4 UNEF-<br>Essure                                                          |                                         | TE     |
| WIRE E<br>Seal                                                                          | ENTRY                                                                      |                                         |        |
|                                                                                         | 79609                                                                      |                                         |        |
|                                                                                         | PAR                                                                        | T                                       |        |
|                                                                                         |                                                                            | T                                       |        |
|                                                                                         | PAR<br>NUMB                                                                | T<br>ER<br>d                            |        |
| Harris                                                                                  | PAR<br>NUMB<br>ncorporate<br>sburg, PA                                     | T<br>ER<br>d<br>17105-                  | -3608  |
| RECEPTACLE ASSEM                                                                        | PAR<br>NUMB<br>ncorporate<br>sburg, PA<br>MBLY, 11                         | T<br>ER<br>d<br>17105-<br>-4,           |        |
| Harris<br>RECEPTACLE ASSEN<br>NDARD SEX, SERI                                           | PAR<br>NUMB<br>ncorporate<br>sburg, PA<br>MBLY, 11<br>ES I, SE             | T<br>ER<br>17105-<br>-4,<br>ALED        |        |
| Harris<br>RECEPTACLE ASSEN<br>NDARD SEX, SERI<br>CIRCULAR PLASTIC                       | PAR<br>NUMB<br>ncorporate<br>sburg, PA<br>MBLY, 11<br>ES I, SE             | T<br>ER<br>17105-<br>-4,<br>TOR         |        |
| Harris<br>RECEPTACLE ASSEN<br>NDARD SEX, SERI<br>CIRCULAR PLASTIC<br>SE CODE DRAWING NO | PAR<br>NUMB<br>ncorporate<br>sburg, PA<br>MBLY, 11<br>ES I, SE<br>C CONNEC | T<br>ER<br>17105-<br>-4,<br>TOR         | 9      |
| Harris<br>RECEPTACLE ASSEM<br>NDARD SEX, SERI<br>CIRCULAR PLASTIC                       | PAR<br>NUMB<br>sourg, PA<br>MBLY, 11<br>ES I, SE<br>C CONNEC               | T<br>ER<br>17105-<br>-4,<br>ALED<br>TOR | 9      |