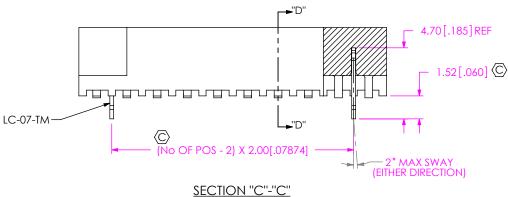

FIG 2 \$2M-110-02-X-D-LC SHOWN (SAME AS FIG 1, EXCEPT AS SHOWN)

F:\DWG\MISC\MKTG\S2M-1XX-XX-D-XX-XX-MKT.SLDDRW