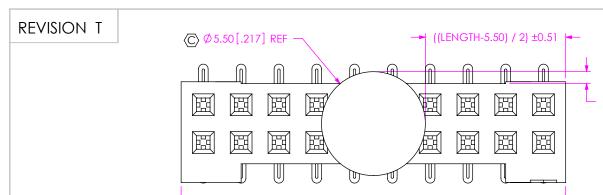

## $\frac{\text{PACKAGING VIEW}}{\text{(\#1 PIN OPPOSITE THE DIRECTION ARROW ON THE TUBE)}}$

| TUBE TABLE |               |       |
|------------|---------------|-------|
| LEAD STYLE | TUBE          | PLUG  |
| -01        | PT-1-24-04-36 | TP-09 |
| -02        | PT-1-24-11-63 | TP-24 |
| -XX-DS     | PT-1-24-03-09 | TP-03 |