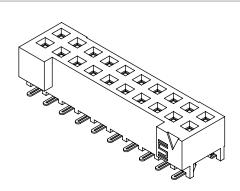

FIG 2 \$2M-110-02-X-D-LC SHOWN (SAME AS FIG 1, EXCEPT AS SHOWN)

F:\DWG\MISC\MKTG\S2M-1XX-XX-D-XX-XX-MKT.SLDDRW