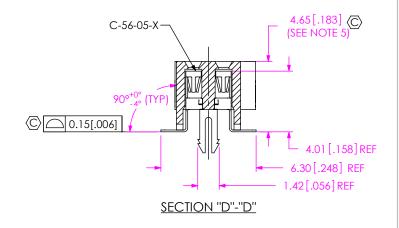

FIG 2 \$2M-110-02-X-D-LC SHOWN (SAME AS FIG 1, EXCEPT AS SHOWN)







F:\DWG\MISC\MKTG\S2M-1XX-XX-D-XX-XX-MKT.SLDDRW

## PROPRIETARY NOTE

THIS DOCUMENT CONTAINS CONFIDENTIAL AND PROPRIETARY PROPRIATION AND LLO SEGIO, MANUFACTURING, REPRODUCTION, USE, PATENT RIGHTS AND SALES RIGHTS ARE DAPRESSLY RESERVED BY SAMEC, INC. THIS DOCUMENT SHALL NOT BE EDCLOSED, IN WHOLE OR PART, TO ANY UNAUTHORIZED PERSON OR ENTITY NOR PROJECT IN ANY MANNER WITHOUT THE EXPRESS WATER CONFIDENCE OF SAMEC, INC.

DO NOT SCALE DRAWING

SHEET SCALE: 4:1



520 PARK EAST BLVD, NEW ALBANY, IN 47150 PHONE: 812-944-6733 FAX: 812-948-5047 e-Mail: info@SAMTEC.com code: 55322

DESCRIPTION:

2mm DOUBLE ROW SOCKET STRIP

DWG. NO. S2M-1XX-XX-X-D-XX-XX

BY: T NEWTON 09-16-2010 SHEET 2 OF 4





0.62±0.51 [.025±0.020]



FIG 3 S2M-110-02-X-D-K SHOWN (SAME AS FIG 2, EXCEPT AS SHOWN)

(No OF POS x