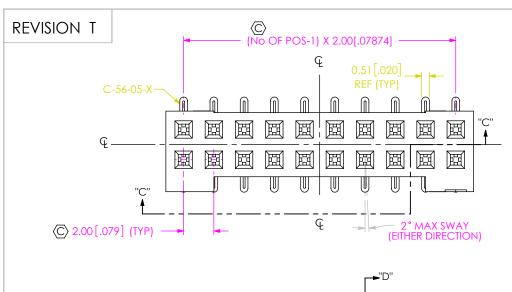

FIG 2 \$2M-110-02-X-D-LC SHOWN (SAME AS FIG 1, EXCEPT AS SHOWN)

F:\DWG\MISC\MKTG\S2M-1XX-XX-D-XX-XX-MKT.SLDDRW