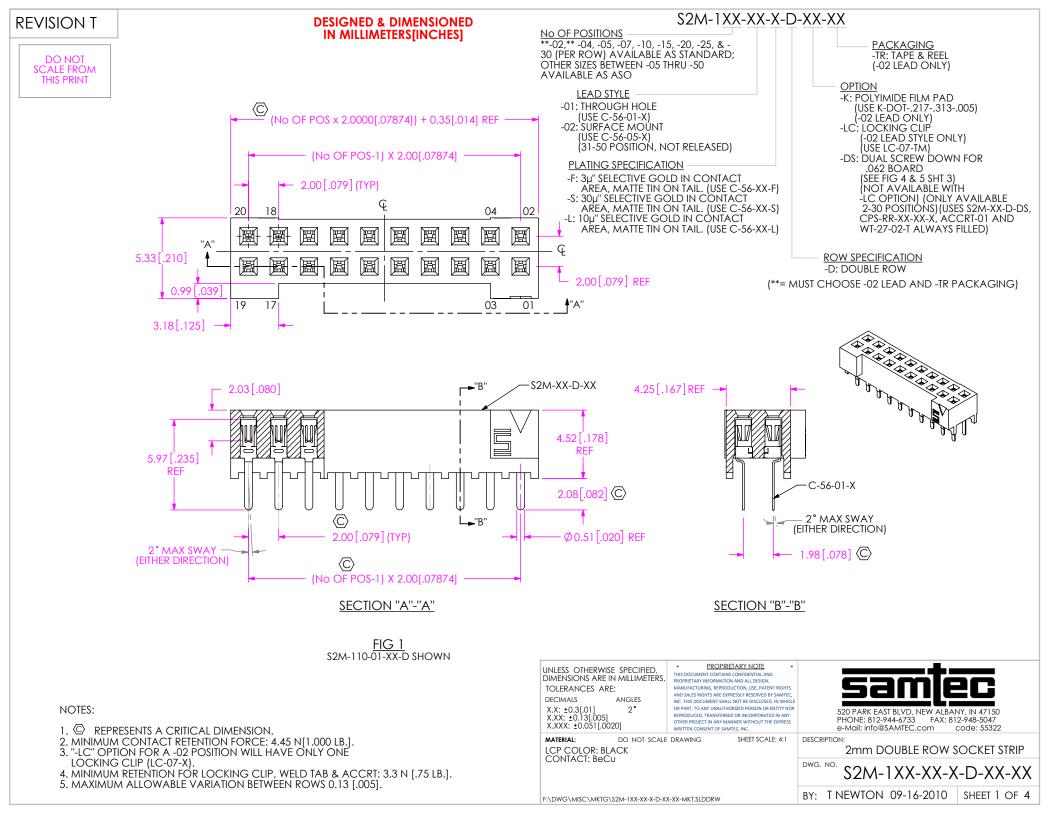

FIG 2 \$2M-110-02-X-D-LC SHOWN (SAME AS FIG 1, EXCEPT AS SHOWN)

F:\DWG\MISC\MKTG\S2M-1XX-XX-D-XX-XX-MKT.SLDDRW

## PROPRIETARY NOTE

THIS DOCUMENT CONTAINS CONFIDENTIAL AND PROPRIETARY PROPRIATION AND LLO SEGIO, MANUFACTURING, REPRODUCTION, USE, PATENT RIGHTS AND SALES RIGHTS ARE DAPRESSLY RESERVED BY SAMEC, INC. THIS DOCUMENT SHALL NOT BE EDCLOSED, IN WHOLE OR PART, TO ANY UNAUTHORIZED PERSON OR ENTITY NOR PROJECT IN ANY MANNER WITHOUT THE EXPRESS WATER CONFIDENCE OF SAMEC, INC.

DO NOT SCALE DRAWING

SHEET SCALE: 4:1

520 PARK EAST BLVD, NEW ALBANY, IN 47150 PHONE: 812-944-6733 FAX: 812-948-5047 e-Mail: info@SAMTEC.com code: 55322

DESCRIPTION:

2mm DOUBLE ROW SOCKET STRIP

DWG. NO. S2M-1XX-XX-X-D-XX-XX

BY: T NEWTON 09-16-2010 SHEET 2 OF 4

0.62±0.51 [.025±0.020]

FIG 3 S2M-110-02-X-D-K SHOWN (SAME AS FIG 2, EXCEPT AS SHOWN)

(No OF POS x 2.0000[.07874]) + 0.35[.014]

USER DIRECTION OF UN-REELING POCKET NOT DETAILED

SECTION "E"-"E" SCALE 1.75 : 1

TAPE & REEL VIEW

## $\frac{\text{PACKAGING VIEW}}{\text{(\#1 PIN OPPOSITE THE DIRECTION ARROW ON THE TUBE)}}$

| TUBE TABLE |               |       |
|------------|---------------|-------|
| LEAD STYLE | TUBE          | PLUG  |
| -01        | PT-1-24-04-36 | TP-09 |
| -02        | PT-1-24-11-63 | TP-24 |
| -XX-DS     | PT-1-24-03-09 | TP-03 |

F:\DWG\MISC\MKTG\S2M-1XX-XX-D-XX-XX-MKT.SLDDRW

## PROPRIETARY NOTE

THIS DOCUMENT CONTAINS CONFIDENTIAL AND PROPRIETARY INFORMATION AND ALL DESIGN, MANUFACTURING, REPRODUCTION, USE, PATENT RIGHTS AND SALES RIGHTS ARE EXPRESSLY RESERVED BY SAMIFES, NOT. THIS DOCUMENT SHALL NOT BE DISCLOSED, IN WHOLE OR PART, TO ANY UNAUTHORIZED PRISON OR ENTITY NOR REPRODUCED, TRANSFERRED OR INCORPORATED IN ANY OTHER PROJECT IN ANY MANINER WITHOUT THE EXPRESS WRITTEN CONSENT OF SAMIFE.

DO NOT SCALE DRAWING

SHEET SCALE: 4:1

520 PARK EAST BLVD, NEW ALBANY, IN 47150 PHONE: 812-944-6733 FAX: 812-948-5047 e-Mail: info@SAMTEC.com code: 55322

DESCRIPTION:

2mm DOUBLE ROW SOCKET STRIP

PT-1-24-03-09

DWG. NO.

S2M-1XX-XX-X-D-XX-XX

BY: T NEWTON 09-16-2010 SHEET 4 OF 4