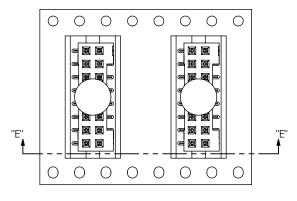

FIG 2 \$2M-110-02-X-D-LC SHOWN (SAME AS FIG 1, EXCEPT AS SHOWN)

F:\DWG\MISC\MKTG\S2M-1XX-XX-D-XX-XX-MKT.SLDDRW