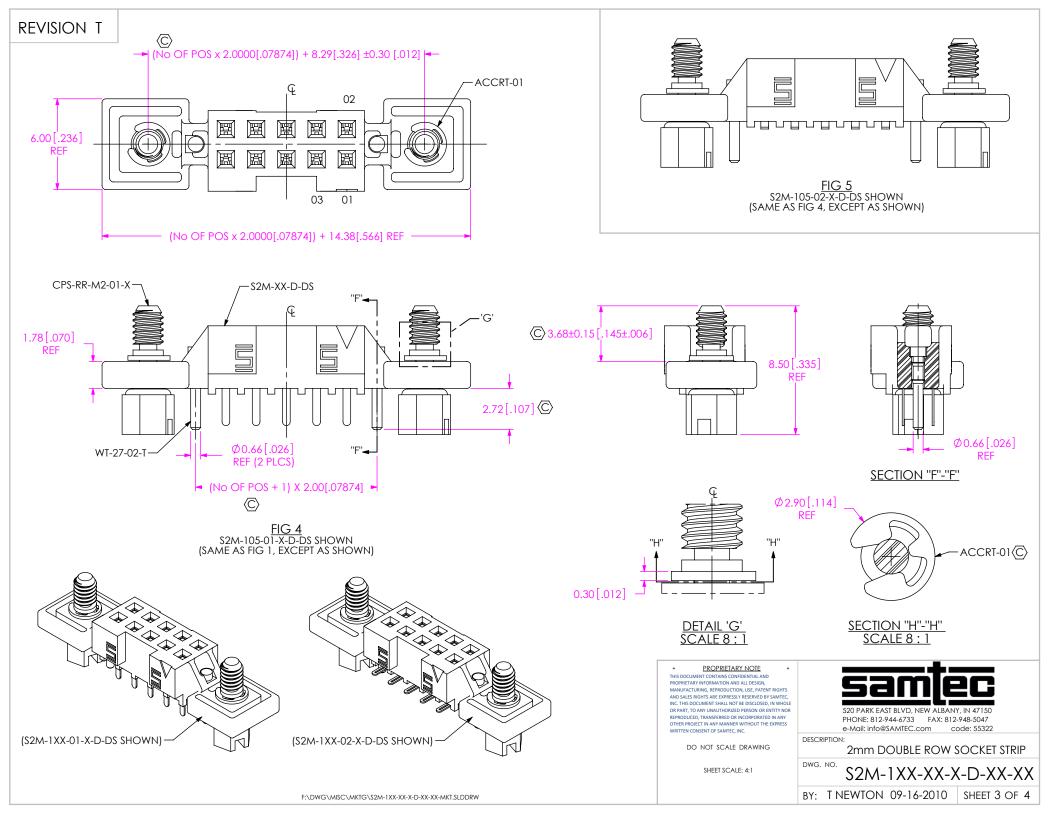

DO NOT SCALE DRAWING

SHEET SCALE: 4:1

520 PARK EAST BLVD, NEW ALBANY, IN 47150 PHONE: 812-944-6733 FAX: 812-948-5047 e-Mail: info@SAMTEC.com code: 55322

DESCRIPTION:

2mm DOUBLE ROW SOCKET STRIP

DWG. NO. S2M-1XX-XX-X-D-XX-XX

BY: T NEWTON 09-16-2010 SHEET 2 OF 4

0.62±0.51 [.025±0.020]

FIG 3 S2M-110-02-X-D-K SHOWN (SAME AS FIG 2, EXCEPT AS SHOWN)

(No OF POS x 2.0000[.07874]) + 0.35[.014]

USER DIRECTION OF UN-REELING POCKET NOT DETAILED