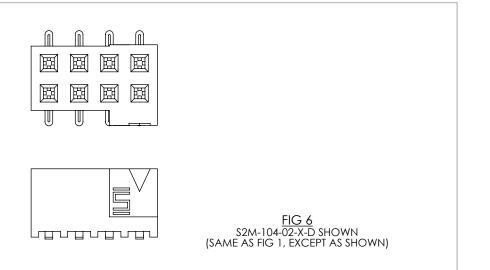

FIG 2 \$2M-110-02-X-D-LC SHOWN (SAME AS FIG 1, EXCEPT AS SHOWN)

F:\DWG\MISC\MKTG\S2M-1XX-XX-D-XX-XX-MKT.SLDDRW