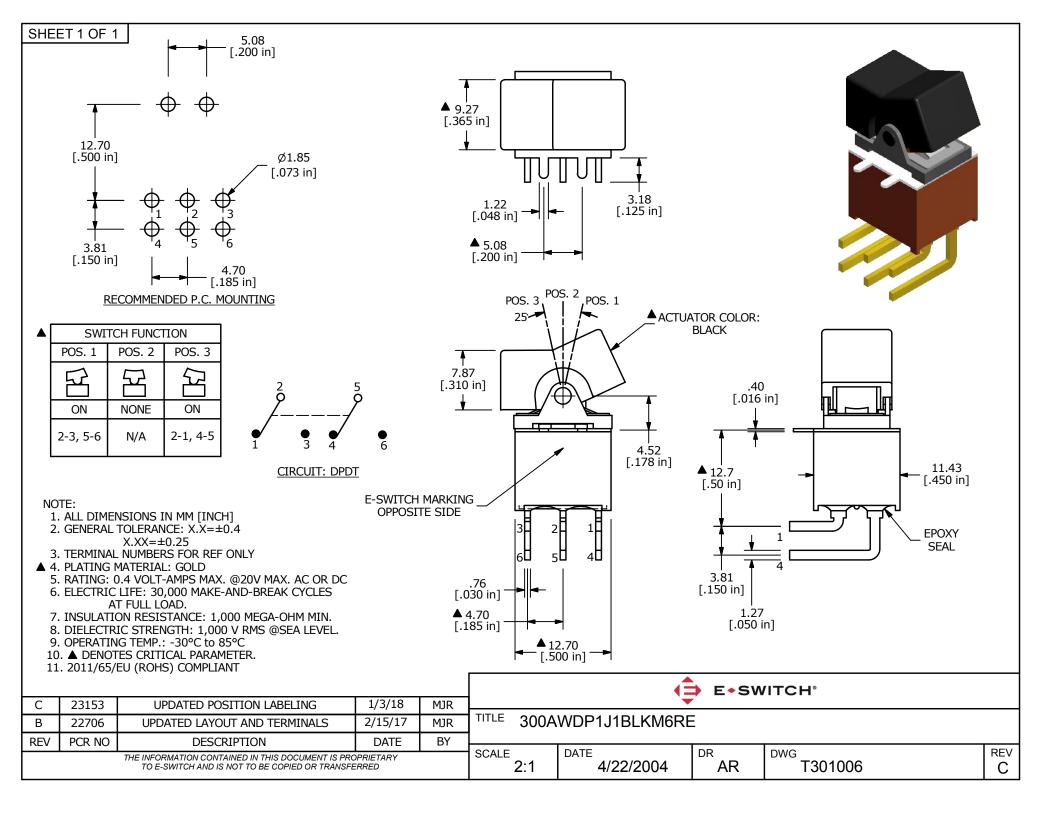

## E-Switch:

300AWSP1J1M2QE 300AWDP2J6BLKVS3QE 300AWDP3J3BLKVS2QE 300AWDP4R16BLKM1QE 300AWDP4R16BLKM1RE 300AWSP1R1REDM1RE 300AWSP4J2WHTM2RE 300AWDP1J1BLKM6QE 300AWDP1J1BLKM6RE 300AWDP1J1BLKM7QE 300AWDP1J1BLKM7RE 300AWDP1J1VS2QE 300AWDP1J1VS2RE 300AWDP1J1VS3RE 300AWDP1J3M6QE 300AWDP1J4BLKM3QE 300AWDP2J1BLKM7RE 300AWDP2R1BLKM1QE 300AWDP2R2BLKM1QE 300AWDP3J1M6QE 300AWDP3J1VS2QE 300AWDP3J3M6QE 300AWDP3R1BLKM1QE 300AWDP4J1REDVS2QE 300AWDP4J2VS2QE 300AWDP4J3VS2QE 300AWSP1J1BLKM2QE 300AWSP1J1BLKM2RE 300AWSP1J1BLKM6RE 300AWSP1J1BLKM7QE 300AWSP1J1BLKVS2QE 300AWSP1J1BLKVS3QE 300AWSP1J1GRYVS2QE 300AWSP1J1M6RE 300AWSP1J1VS21RE 300AWSP1J2BLKVS2RE 300AWSP1J3BLKM2RE 300AWSP1J3BLKVS21QE 300AWSP1J6BLKVS3RE 300AWSP1R16BLKM1RE 300AWSP1R1BLKM1QE 300AWSP1R1M1RE 300AWSP1R2BLKM1QE 300AWSP2J6BLKVS21RE 300AWSP2R1BLKM1QE 300AWSP3J1M6QE 300AWSP3J5BLKVS2RE 300AWSP3J5M2QE 300AWSP3J5M7QE 300AWSP3J6VS2QE 300AWSP3R1M1QE 300AWSP4J2BLKM7RE 300AWSP4J2BLKVS2RE 300AWSP4J2GRYVS21RE 300AWSP4J2WHTM1QE 300AWSP4J2WHTVS2RE 300AWSP4J2YELVS21RE 300AWSP4J3BLKM2QE 300AWSP4J4BLKM3QE 300AWSP4R16BLKM1RE 300AWSP4R16WHTM1QE 300AWSP4R1M1RE 300AWSP4R2M1QE 300AWSP4R2M1RE 300AWSP4R2WHTM1QE 300AWSP5J3BLKVS2QE 300AWSP5J6BLKVS21RE 300AWSP5J6VS2RE 300AWSP5R1M1QE 300AWDP1R1BLKM1QE 300AWSP1J6BLKM2QE 300AWSP4J6BLKM2QE 300AWSP4R16BLKM1QE